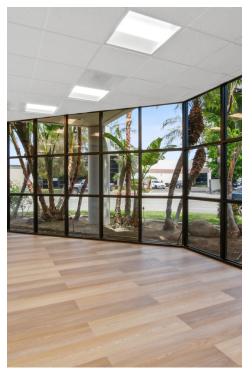

#### PROPERTY HIGHLIGHTS

- Freestanding, ~3,700 sqft industrial building
- Newly renovated interior and exterior (2023)
- ~1,000 square feet of office; open area with glass conference / office
- · Corner lot with fenced yard/parking, additional street parking on Hundley
- Two (2) GL doors 10x12' each (verify)
- 400 Amps of Power (verify)
- Easy Access to the 57 Freeway (Orangethorpe Ave) and 91 Freeway (Kraemer Blvd)
- 13-14' clear height (verify)
- Available Immediately