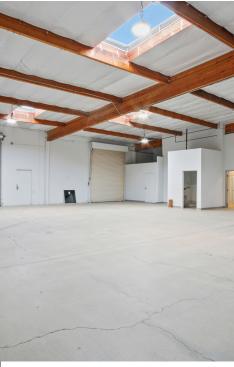

#### PROPERTY HIGHLIGHTS

- Freestanding, ~3,700 sqft industrial building
- Newly renovated interior and exterior (2023)
- ~1,000 square feet of office; open area with glass conference / office
- · Corner lot with fenced yard/parking, additional street parking on Hundley
- Two (2) GL doors 10x12' each (verify)
- 400 Amps of Power (verify)
- Easy Access to the 57 Freeway (Orangethorpe Ave) and 91 Freeway (Kraemer Blvd)
- 13-14' clear height (verify)
- Available Immediately