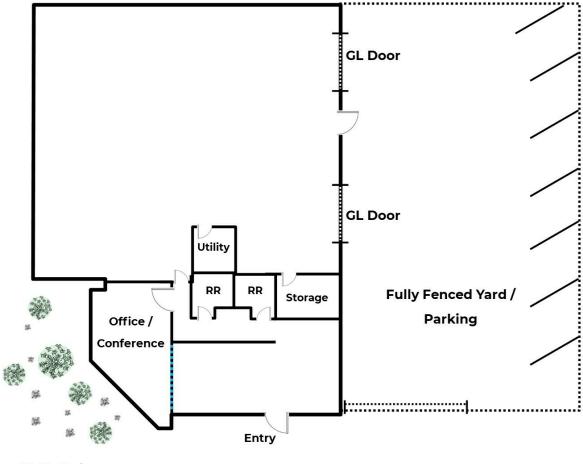

#### PROPERTY HIGHLIGHTS

- Freestanding, ~3,700 sqft industrial building
- Newly renovated interior and exterior (2023)
- ~1,000 square feet of office; open area with glass conference / office
- · Corner lot with fenced yard/parking, additional street parking on Hundley
- Two (2) GL doors 10x12' each (verify)
- 400 Amps of Power (verify)
- Easy Access to the 57 Freeway (Orangethorpe Ave) and 91 Freeway (Kraemer Blvd)
- 13-14' clear height (verify)
- Available Immediately

### **1421 N HUNDLEY STREET**

ANAHEIM, CA 92806

+/-3,700 SF

\*Not to Scale

CLICK FOR WEBSITE

MARSHAL VOGT

Principal 714.564.7117 CalDRE #01519213 JAIMESON HEARNE

Principal 714.564.7146 mvogt@lee-associates.com jhearne@lee-associates.com morville@lee-associates.com CalDRE #01925107