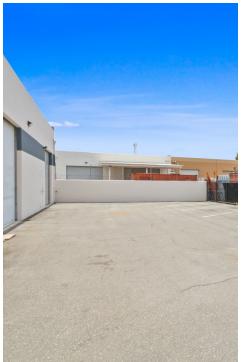

#### PROPERTY HIGHLIGHTS

- Freestanding, ~3,700 sqft industrial building
- Newly renovated interior and exterior (2023)
- ~1,000 square feet of office; open area with glass conference / office
- · Corner lot with fenced yard/parking, additional street parking on Hundley
- Two (2) GL doors 10x12' each (verify)
- 400 Amps of Power (verify)
- Easy Access to the 57 Freeway (Orangethorpe Ave) and 91 Freeway (Kraemer Blvd)
- 13-14' clear height (verify)
- Available Immediately