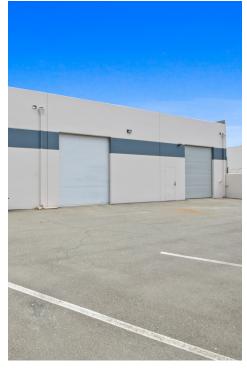

#### PROPERTY HIGHLIGHTS

- Freestanding, ~3,700 sqft industrial building
- Newly renovated interior and exterior (2023)
- ~1,000 square feet of office; open area with glass conference / office
- · Corner lot with fenced yard/parking, additional street parking on Hundley
- Two (2) GL doors 10x12' each (verify)
- 400 Amps of Power (verify)
- Easy Access to the 57 Freeway (Orangethorpe Ave) and 91 Freeway (Kraemer Blvd)
- 13-14' clear height (verify)
- Available Immediately