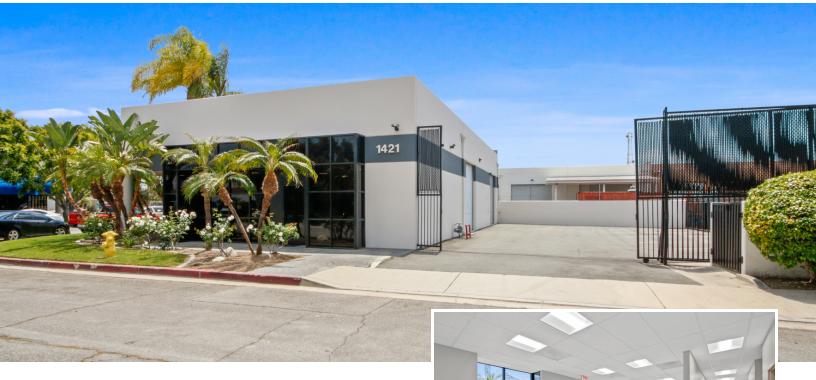

### **1421 N HUNDLEY STREET**

ANAHEIM, CA 92806

**FOR LEASE** 

+/-3,700 SF

#### PROPERTY HIGHLIGHTS

- Freestanding, ~3,700 sqft industrial building
- Newly renovated interior and exterior (2023)
- ~1,000 square feet of office; open area with glass conference / office
- · Corner lot with fenced yard/parking, additional street parking on Hundley
- Two (2) GL doors 10x12' each (verify)
- 400 Amps of Power (verify)
- Easy Access to the 57 Freeway (Orangethorpe Ave) and 91 Freeway (Kraemer Blvd)
- 13-14' clear height (verify)
- Available Immediately