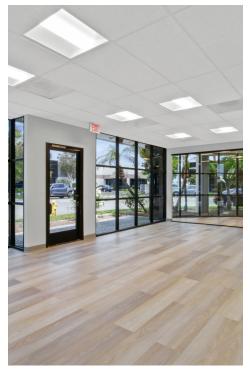

#### PROPERTY HIGHLIGHTS

- Freestanding, ~3,700 sqft industrial building
- Newly renovated interior and exterior (2023)
- ~1,000 square feet of office; open area with glass conference / office
- · Corner lot with fenced yard/parking, additional street parking on Hundley
- Two (2) GL doors 10x12' each (verify)
- 400 Amps of Power (verify)
- Easy Access to the 57 Freeway (Orangethorpe Ave) and 91 Freeway (Kraemer Blvd)
- 13-14' clear height (verify)
- Available Immediately