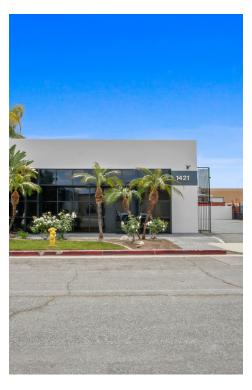

### **1421 N HUNDLEY STREET**

ANAHEIM, CA 92806

**FOR LEASE** 

+/-3,700 SF

#### PROPERTY HIGHLIGHTS

- Freestanding, ~3,700 sqft industrial building
- Newly renovated interior and exterior (2023)
- ~1,000 square feet of office; open area with glass conference / office
- · Corner lot with fenced yard/parking, additional street parking on Hundley
- Two (2) GL doors 10x12' each (verify)
- 400 Amps of Power (verify)
- Easy Access to the 57 Freeway (Orangethorpe Ave) and 91 Freeway (Kraemer Blvd)
- 13-14' clear height (verify)
- Available Immediately