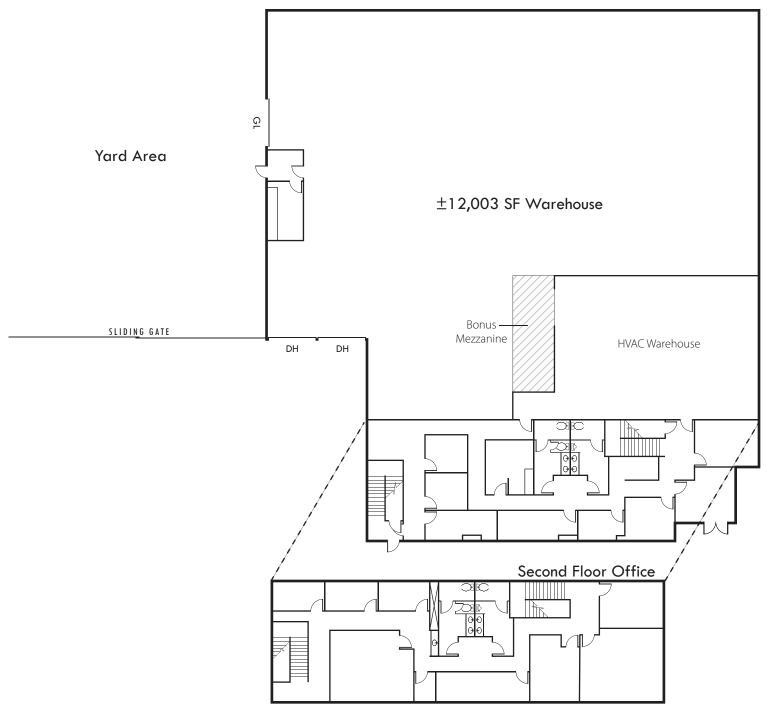

### Property Features:

- > ± 20,500 square foot industrial building
- > ± 6,500 square feet of office
- > 1 ground level door
- > 2 dock high doors
- > 24' warehouse clearance
- > 800 amps
- > Gated yard area
- > Visible from 241 Toll Road
- > Available now