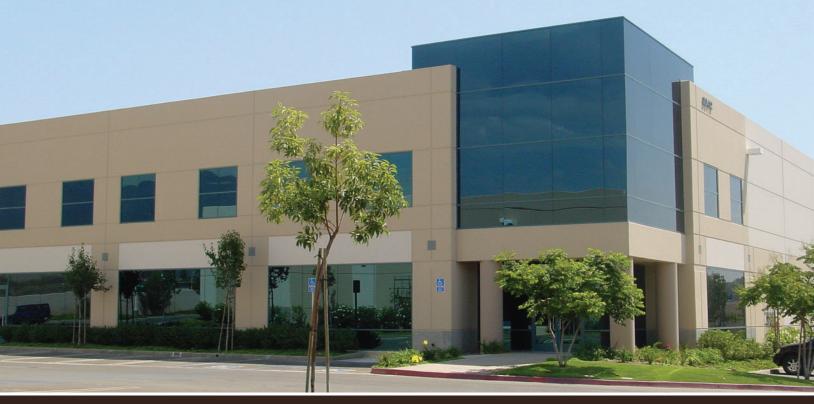

### **FOR LEASE**

An Approximate 20,500 Square Foot Industrial Building

#### 30412 ESPERANZA • RANCHO SANTA MARGARITA

### Property Features:

- > ± 20,500 square foot industrial building
- > ± 6,500 square feet of office
- > 1 ground level door
- > 2 dock high doors
- > 24' warehouse clearance
- > 800 amps
- > Gated yard area
- > Visible from 241 Toll Road
- > Available now