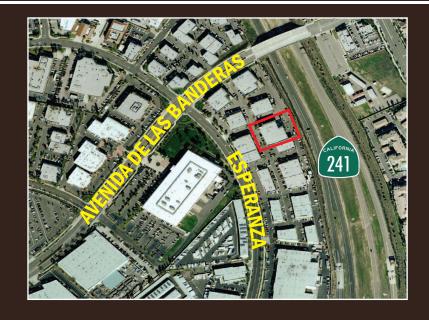

#### 30412 ESPERANZA • RANCHO SANTA MARGARITA

### Property Features:

- > ± 20,500 square foot industrial building
- > ± 6,500 square feet of office
- > 1 ground level door
- > 2 dock high doors
- > 24' warehouse clearance
- > 800 amps
- > Gated yard area
- > Visible from 241 Toll Road
- > Available now