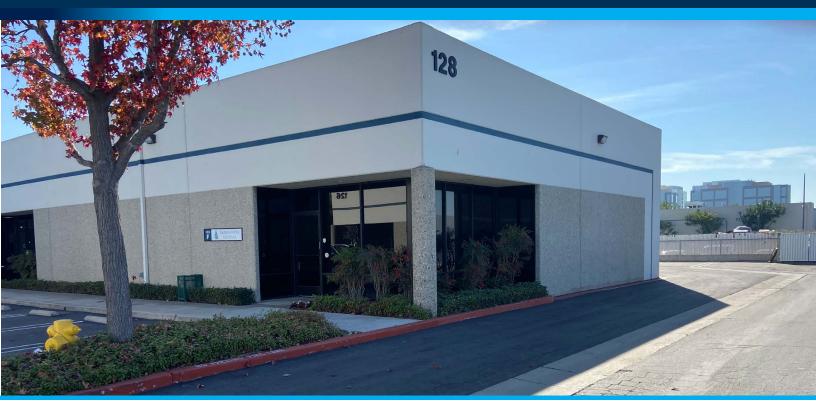

# FOR LEASE | ±3,280 SF

### INDUSTRIAL UNIT

128 E. DYER ROAD | SUITE F | SANTA ANA | CA

#### **FEATURES**

- City Center Business Park
- ±3,280 Square Foot Industrial Unit
- ±1,200 Square Feet of Office
- 53' Truck Turn Radius
- One Ground Level Loading Door
- 200 Amps/120-208 Volt
- 12' Warehouse Clearance
- Parking Ratio: 3.59/1,000 SF
- Convenient Access to 55, 405, & 5 Freeways