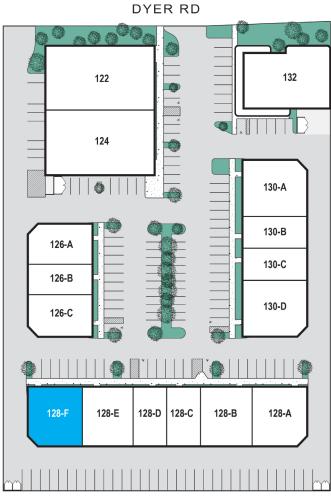

# FOR LEASE | ±3,280 SF

### INDUSTRIAL UNIT

128 E. DYER ROAD | SUITE F | SANTA ANA | CA

#### **FEATURES**

- City Center Business Park
- ±3,280 Square Foot Industrial Unit
- ±1,200 Square Feet of Office
- 53' Truck Turn Radius
- One Ground Level Loading Door
- 200 Amps/120-208 Volt
- 12' Warehouse Clearance
- Parking Ratio: 3.59/1,000 SF
- Convenient Access to 55, 405, & 5 Freeways