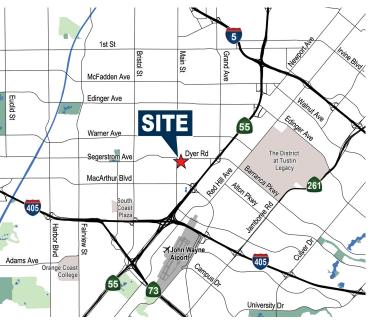

#### **FEATURES**

- City Center Business Park
- ±3,280 Square Foot Industrial Unit
- ±1,200 Square Feet of Office
- 53' Truck Turn Radius
- One Ground Level Loading Door
- 200 Amps/120-208 Volt
- 12' Warehouse Clearance
- Parking Ratio: 3.59/1,000 SF
- Convenient Access to 55, 405, & 5 Freeways