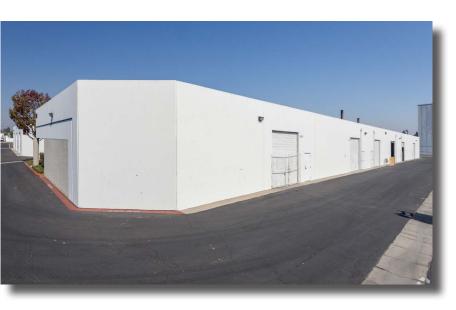

#### **FEATURES**

- City Center Business Park
- ±3,280 Square Foot Industrial Unit
- ±1,200 Square Feet of Office
- 53' Truck Turn Radius
- One Ground Level Loading Door
- 200 Amps/120-208 Volt
- 12' Warehouse Clearance
- Parking Ratio: 3.59/1,000 SF
- Convenient Access to 55, 405, & 5 Freeways