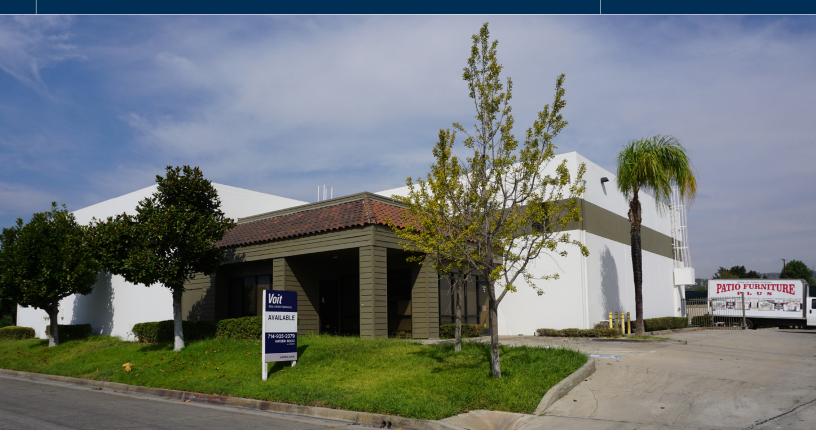

# FOR LEASE

421 Commercial Way | La Habra, CA 90631

### **PROJECT FEATURES**

- ±1,300 5,400 Sq. Ft.
- Multi-Tenant Units
- Separately Metered
- 20' Foot Warehouse Clearance (rare)
- Ground Level Loading
- Bonus Mezzanine
- Multiple Restrooms (plumbing stubbed for additional restrooms)
- Pride of Ownership Property