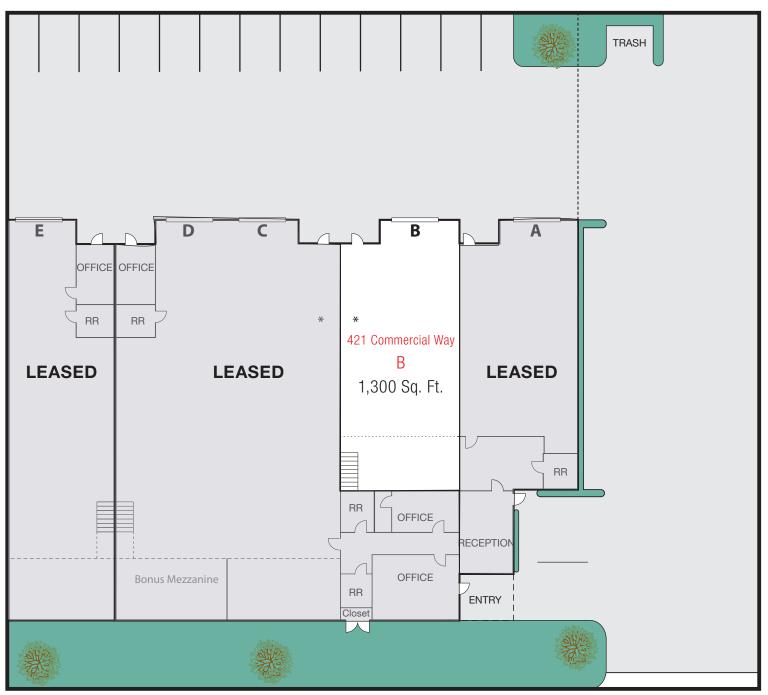

## AVAILABILITY

421 Commercial Way | La Habra, CA 90631 Suite B | 1,300 Sq. Ft.

Please note floor plan not to scale.

\* Plumbing in place for restroom

HAYDEN SOCCI, CCIM

Senior Vice President | Partner 714.935.2379 hsocci@voitco.com Lic #01705038