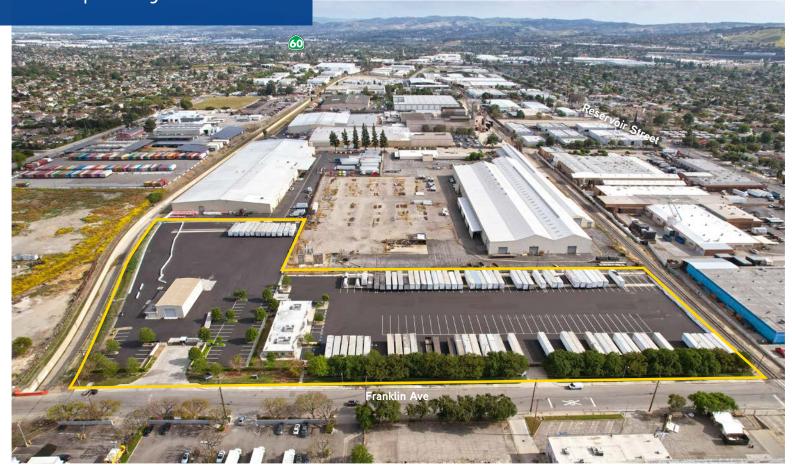

# Location

### **Key Distances**

60 Freeway

71 Freeway 2.3 miles
10 Freeway 3.5 miles
57 Freeway 6.5 miles

1.4 miles

Ontario Int'l Airport 8.0 miles

LAX 48 miles

Long Beach Airport 43 miles

Ports of LA/Long Beach 50 miles