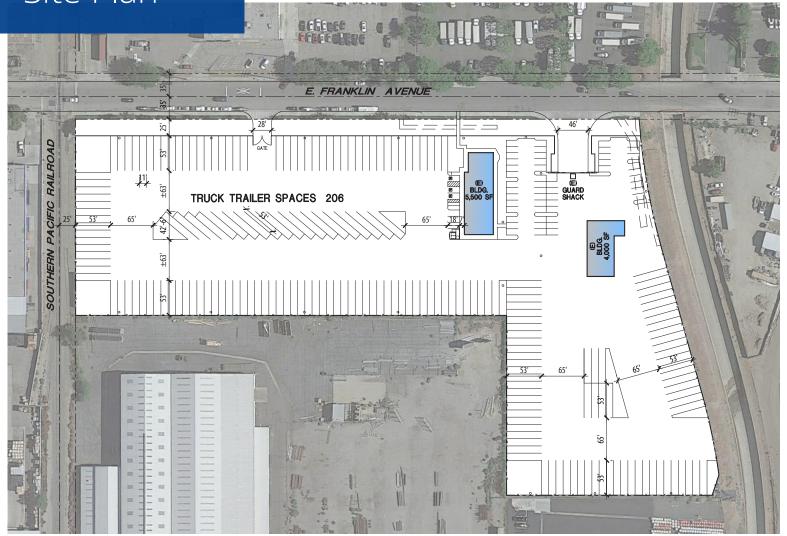

### **Site Highlights**

- 8.19-acre truck and trailer storage yard
  - fully permitted
- 206 trailer stalls
- Fully paved, lit, and secured
- 5,500 SF office building
- 4,000 SF shop building
- M-2 General Industrial Zoning
- Immediate access to 60-Freeway via Reservoir St.
- Available for immediate occupancy
- Call brokers to tour