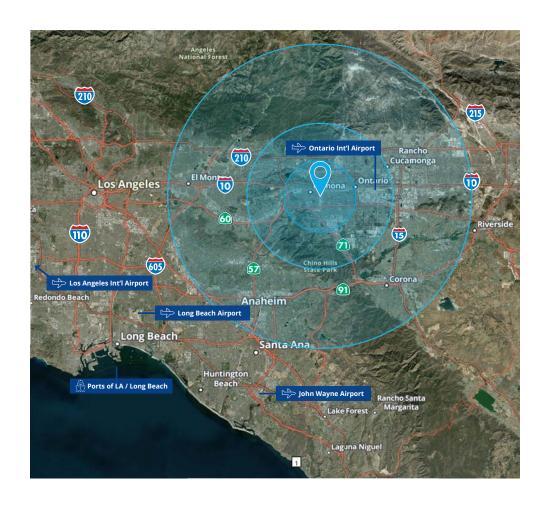

# Location

### **Key Distances**

60 Freeway

71 Freeway 2.3 miles
10 Freeway 3.5 miles
57 Freeway 6.5 miles

1.4 miles

Ontario Int'l Airport 8.0 miles

LAX 48 miles

Long Beach Airport 43 miles

Ports of LA/Long Beach 50 miles

John Wayne Airport 35 miles

| Demographics             | 5 Mile Radius | 10 Mile Radius | 20 Mile Radius |
|--------------------------|---------------|----------------|----------------|
| Total Population         | 436,179       | 1,055,408      | 3,812,298      |
| Total Employees          | 183,077       | 486,333        | 1,712,500      |
| 2000-2022 Growth Rate    | 5.0%          | 12.4%          | 13.1%          |
| Median Household Income  | 80,617        | 91,795         | 91,876         |
| Current Total Households | 129,863       | 329,831        | 1,157,249      |