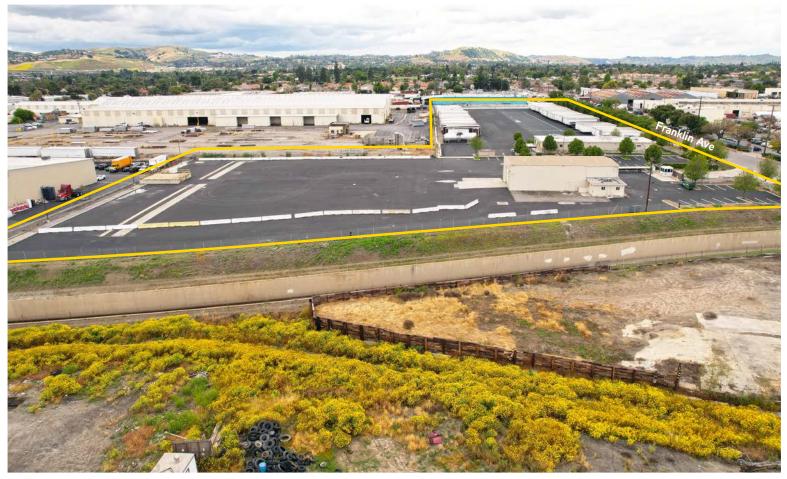

# 1408 E. Franklin Ave Pomona, CA

### **Site Highlights**

- 8.19-acre truck and trailer storage yard
  - fully permitted
- 206 trailer stalls
- Fully paved, lit, and secured
- 5,500 SF office building
- 4,000 SF shop building
- M-2 General Industrial Zoning
- Immediate access to 60-Freeway via Reservoir St.
- Available for immediate occupancy
- Call brokers to tour

### **REALTERM**

**REALTERM** 

Property Photos