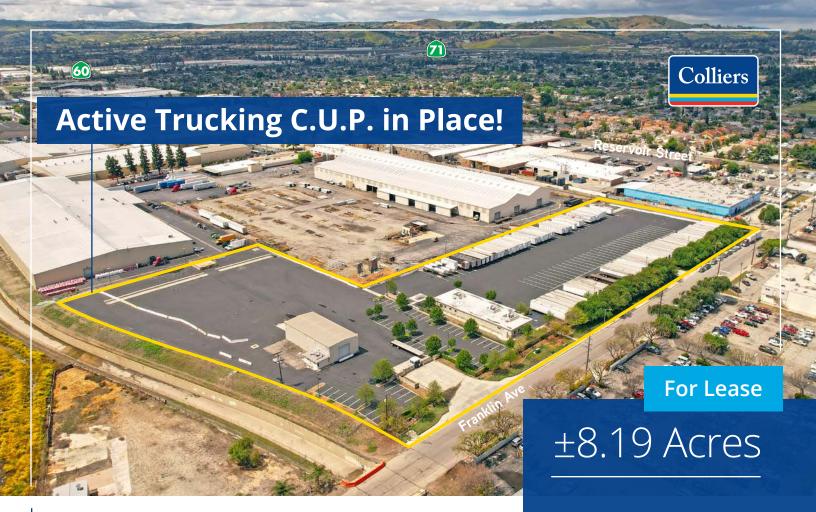

# 1408 E. Franklin Ave Pomona, CA

### **Site Highlights**

- 8.19-acre truck and trailer storage yard
  - fully permitted
- 206 trailer stalls
- Fully paved, lit, and secured
- 5,500 SF office building
- 4,000 SF shop building
- M-2 General Industrial Zoning
- Immediate access to 60-Freeway via Reservoir St.
- Available for immediate occupancy
- Call brokers to tour