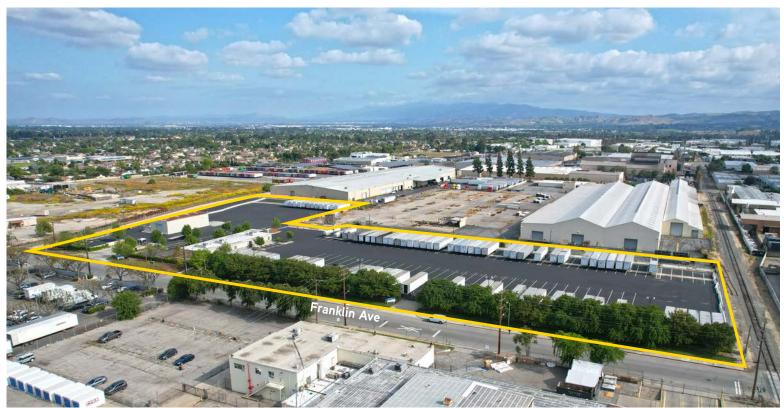

# 1408 E. Franklin Ave Pomona, CA

### **Site Highlights**

- 8.19-acre truck and trailer storage yard
  - fully permitted
- 206 trailer stalls
- Fully paved, lit, and secured
- 5,500 SF office building
- 4,000 SF shop building
- M-2 General Industrial Zoning
- Immediate access to 60-Freeway via Reservoir St.
- Available for immediate occupancy
- Call brokers to tour

### **Contact**

### **Jace Gan**

Vice Chair +1 949 724 5529 jace.gan@colliers.com License No. 01990636

### Clyde Stauff

Vice Chair +1 949 724 5543 clyde.stauff@colliers.com License No. 00464008

#### **Colliers**

3 Park Plaza, Suite 1200 Irvine, CA 92614 Main: +1 949 724 5500 colliers.com License No. 01908231

## REALTERM

### **REALTERM**







**REALTERM** 

Property Photos





# Location

### **Key Distances**

60 Freeway

71 Freeway 2.3 miles
10 Freeway 3.5 miles
57 Freeway 6.5 miles

1.4 miles

Ontario Int'l Airport 8.0 miles

LAX 48 miles

Long Beach Airport 43 miles

Ports of LA/Long Beach 50 miles

John Wayne Airport 35 miles



| Demographics             | 5 Mile Radius | 10 Mile Radius | 20 Mile Radius |
|--------------------------|---------------|----------------|----------------|
| Total Population         | 436,179       | 1,055,408      | 3,812,298      |
| Total Employees          | 183,077       | 486,333        | 1,712,500      |
| 2000-2022 Growth Rate    | 5.0%          | 12.4%          | 13.1%          |
| Median Household Income  | 80,617        | 91,795         | 91,876         |
| Current Total Households