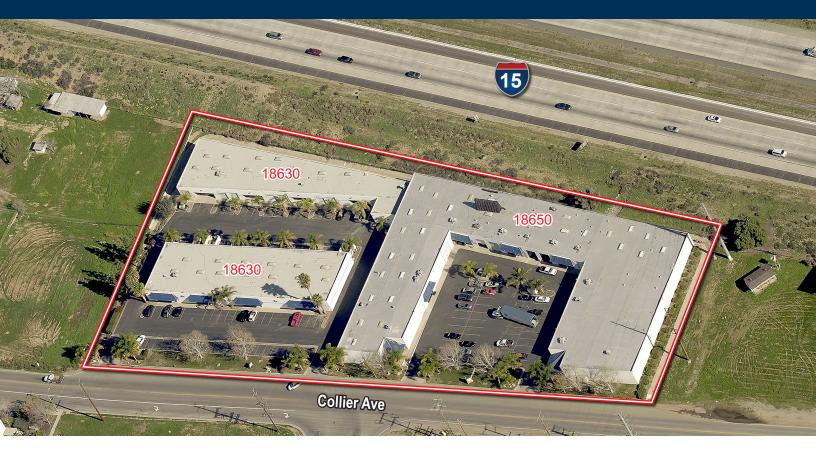

## **COLLIER AVENUE BUSINESS PARK**

18630-18650 Collier Avenue, Lake Elsinore, CA

### **PROPERTY DETAILS**

- No CAM Charges (Landlord Pays for Water & Trash)
- Closest Industrial Units to Corona (15) Freeway in Lake Elsinore
- Ground Level Doors and Dock Loading Doors Available
- ±16' to ±18' Warehouse Clearance
- 100 to 200 Amps of Power
- Buildings Freshly Painted in 2016
- Parking Lot Reslurred in 2016
- 18630 Buildings are Fully Fire Sprinklered
- Surface Free Parking
- Professionally Managed Business Park