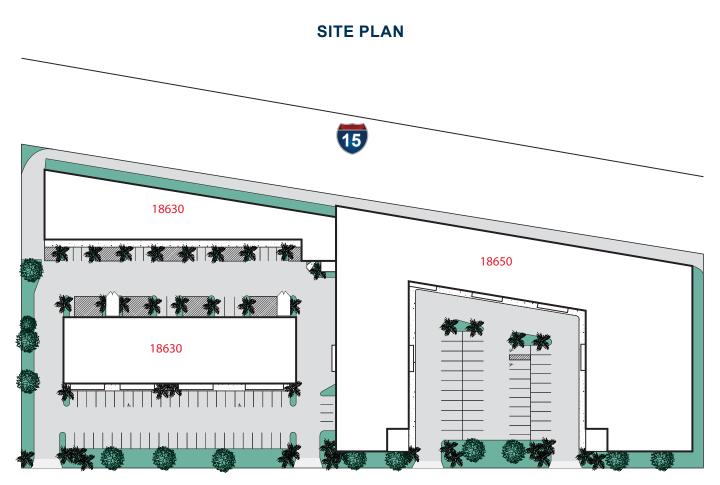

## **COLLIER AVENUE BUSINESS PARK**

18630-18650 Collier Avenue, Lake Elsinore, CA

COLLIER AVE

#### **AVAILABILITIES**

| Suite   | Total SF | Office SF | Warehouse SF | GL | DH | Price PSF    | Comments                                              |
|---------|----------|-----------|--------------|----|----|--------------|-------------------------------------------------------|
| 10630-O | ±1,782   | ±304      | ±1,478       | 1  | 0  | \$1.40 Gross | 1 Office, 1 Restroom, Available<br>January 1, 2023    |
| 18650-C | ±7,420   | ±960      | ±6,460       | 2  | 1  | \$1.30 Gross | 3 Offices, 2 Restrooms, Available<br>November 1, 2022 |