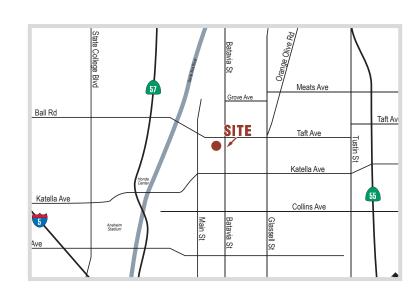

#### **PROVIDENCE SQUARE BUSINESS PARK**

# For Lease 2,503 SF

1574 N. Batavia St., Ste. 1, Orange, CA

FOR MORE INFORMATION PLEASE CONTACT

Reed Rutter Associate rrutter@voitco.com 949.933.5744 Lic #02153762

**Voit** real estate services

2020 Main Street, Suite 100 | Irvine, California 92614 949.851.5100 | 949.261.9092 Fax | Lic #01991785 | www.VoitCo.com