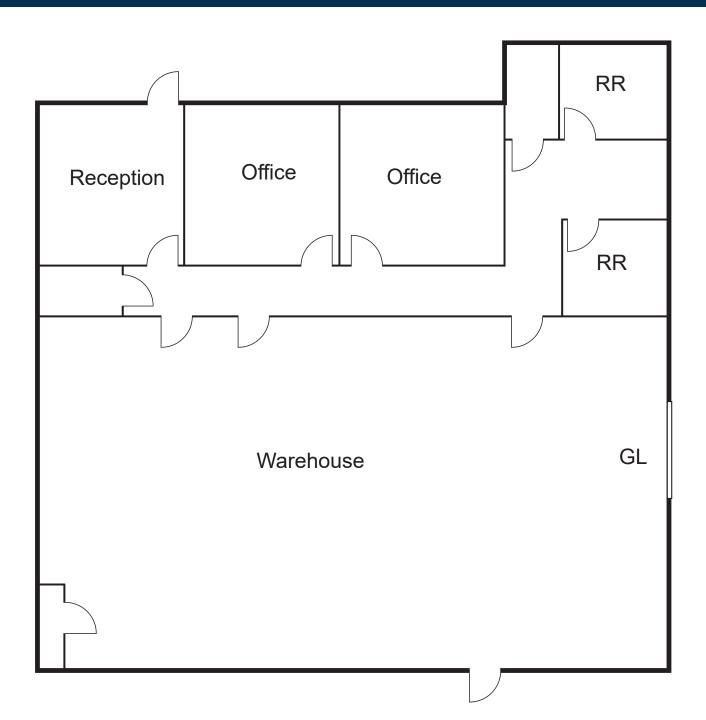

### **PROPERTY FEATURES**

- · High Image Business Park
- Batavia Street Frontage
- ±800 SF of Office Space
- ±1,703 SF of Warehouse
- 1 GL Loading Door
- Private Restrooms
- Immediate Access to Orange (57), Garden Grove (22), Riverside (91), Costa Mesa (55), and Santa Ana (5) Freeways