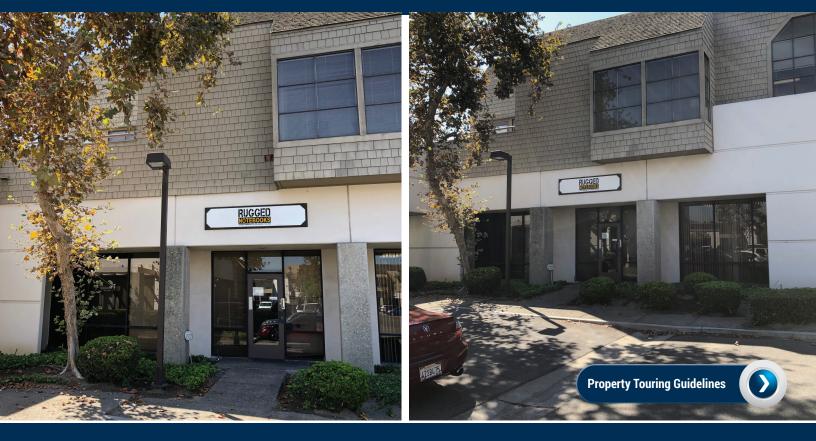

#### **PROVIDENCE SQUARE BUSINESS PARK**

## For Lease 2,503 SF

1574 N. Batavia St., Ste. 1, Orange, CA

### **PROPERTY FEATURES**

- · High Image Business Park
- Batavia Street Frontage
- ±800 SF of Office Space
- ±1,703 SF of Warehouse
- 1 GL Loading Door
- Private Restrooms
- Immediate Access to Orange (57), Garden Grove (22), Riverside (91), Costa Mesa (55), and Santa Ana (5) Freeways