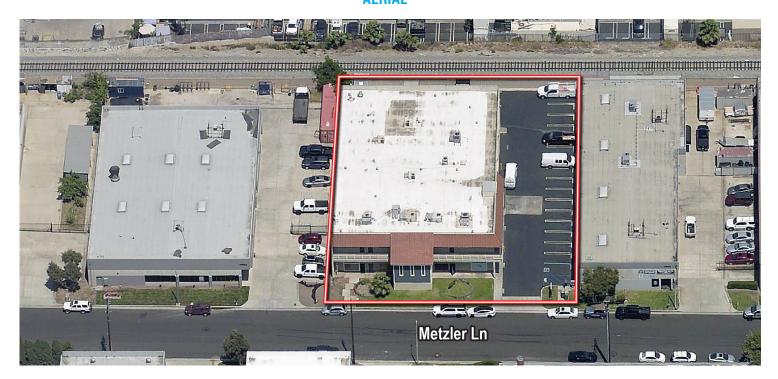

# FOR LEASE ±972 SF Office Space

17632 METZLER LANE, SUITE 211 | HUNTINGTON BEACH, CA



## Second Story Office Space Corner Unit

- Reception/Private Office Area
- Large Open Office
- Excellent Window Line
- Elevator Access
- Multiple Nearby Amenities



**Exclusively Offered By:** 

REAL ESTATE SERVICES 2020 Main Street, Suite 100 | Irvine, CA 92614

License #01991785 www.voitco.com



**LOREN CARGILE** Vice President | Partner License #01431329

(714) 935-2306 LCargile@voitco.com

# 17632 METZLER LANE, SUITE 211 | HUNTINGTON BEACH, CA - ±972 SF

### **AERIAL**



#### **FLOOR PLAN**



Exclusively Offered By:

Voit

REAL ESTATE SERVICES 2020 Main Street, Suite 100 | Irvine, CA 92614 License #01991785 www.voitco.com



LOREN CARGILE Vice President | Partner License #01431329

(714) 935-2306 LCargile@voitco.com