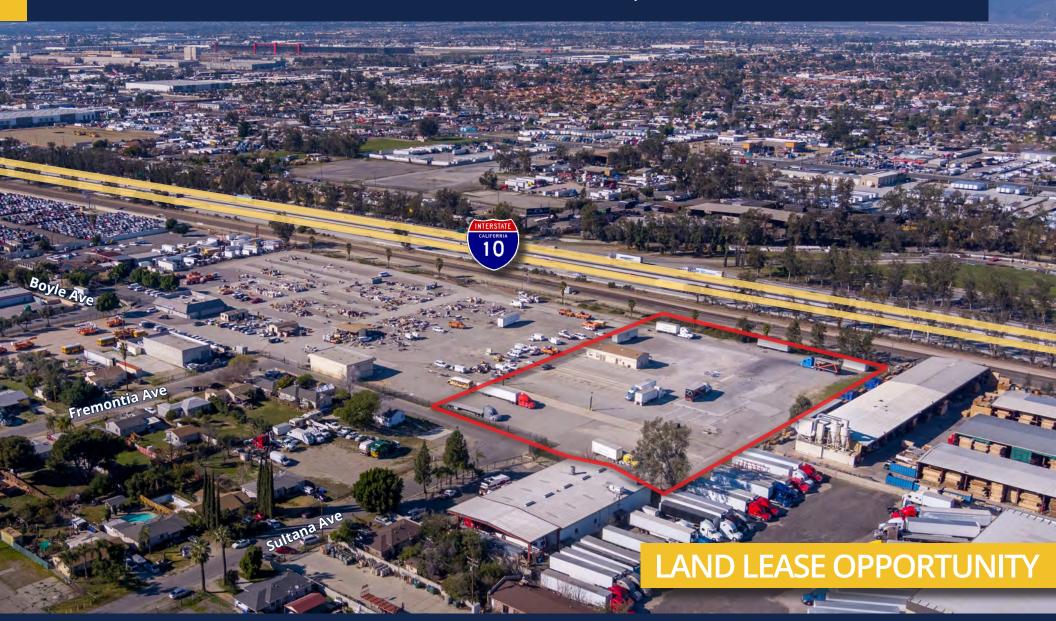

10401 Sultana Avenue • Fontana, CA

### **Property Highlights**

- Rare Inland Empire West Land Lease Opportunity
- FID Freeway Industrial/Commercial District Zoning Southwest Industrial Park (SWIP) Specific Plan
- ±2,005 SF Warehouse/Office Structure
- Fully Fenced and Partially Paved Site
- Level Topography
- I-10 Fwy. On/Off ramps at Cherry Ave. & Citrus Ave
- Close Proximity to the 10, 15 and 60 Freeways