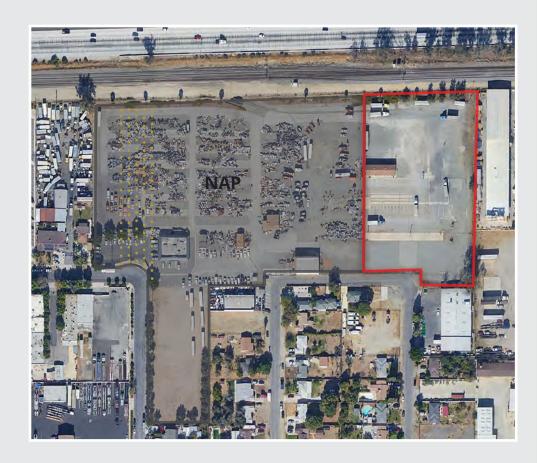

## 10401 Sultana Avenue • Fontana, CA

### **Property Highlights**

- Rare Inland Empire West Land Lease Opportunity
- FID Freeway Industrial/Commercial District Zoning Southwest Industrial Park (SWIP) Specific Plan
- ±2,005 SF Warehouse/Office Structure
- Fully Fenced and Partially Paved Site
- Level Topography
- I-10 Fwy. On/Off ramps at Cherry Ave. & Citrus Ave
- Close Proximity to the 10, 15 and 60 Freeways