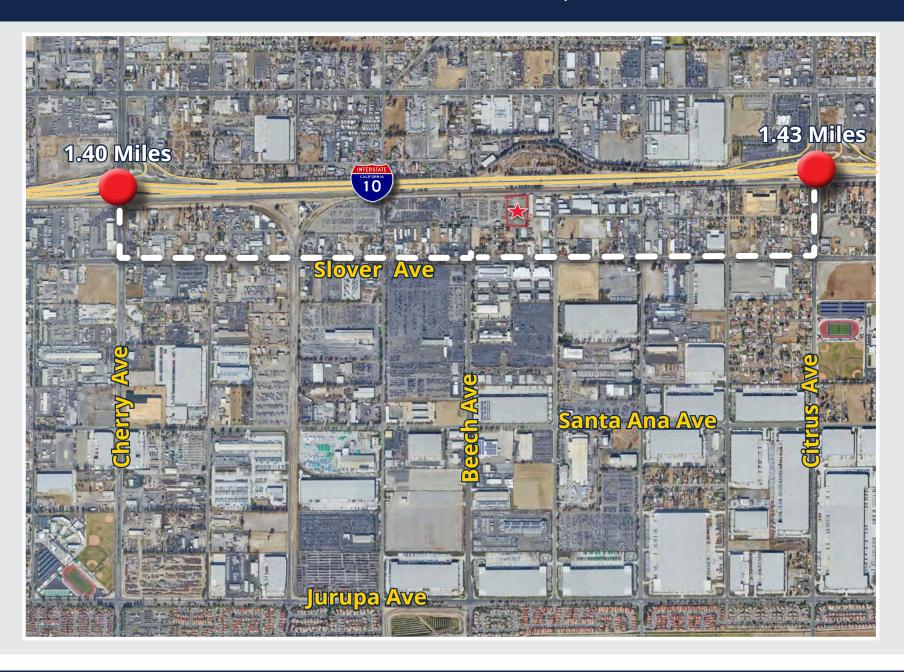

### **Property Highlights**

- Rare Inland Empire West Land Lease Opportunity
- FID Freeway Industrial/Commercial District Zoning Southwest Industrial Park (SWIP) Specific Plan
- ±2,005 SF Warehouse/Office Structure
- Fully Fenced and Partially Paved Site
- Level Topography
- I-10 Fwy. On/Off ramps at Cherry Ave. & Citrus Ave
- Close Proximity to the 10, 15 and 60 Freeways

10401 Sultana Avenue • Fontana, CA