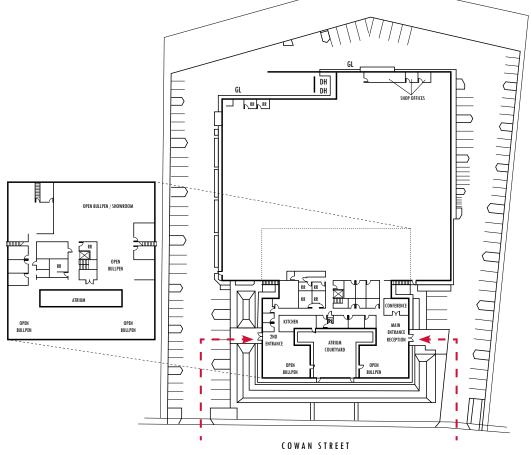

## SHORT TERM LEASE ±57,890 SF (DIVISIBLE TO 10,000 - 35,000 SF) INDUSTRIAL/WAREHOUSE SPACE

17731 COWAN | IRVINE, CA

## **BUILDING** FEATURES

- » 19,000 SF Office Space
- » Office Space Can Be Leased Out Separately
- » 16' 19- Warehouse Clear Height
- » Dock High Loading
- » Ground Level Loading
- » Office Space to Suit