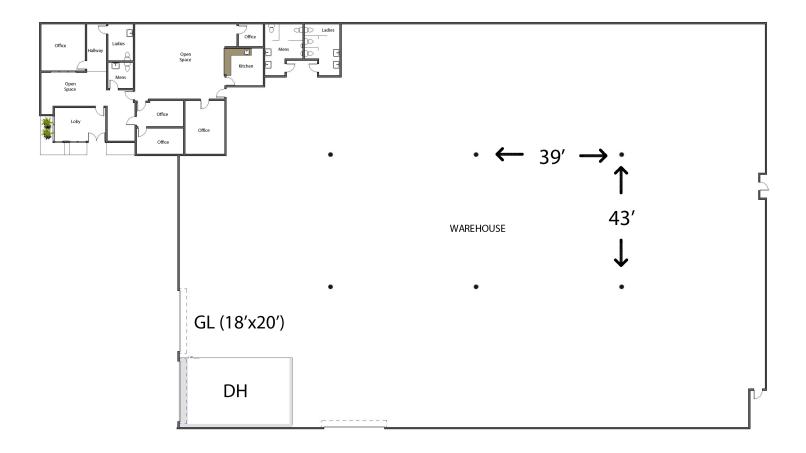

## **Property Features:**

- > Part of a Larger 99,753 SF Manufacturing / Distribution Building
- > ±2,639 SF of HVAC Office Area
- One (1) Dock High Loading Door
- One (1) Ground Level Loading Door (18'x20')
- > Power: 1,000 Amps, 277/480 Volt (verify)
- > Fully Fire Sprinklered (verify calculations)
- > 24' Minimum Warehouse Ceiling Height
- Energy Efficient Lighting
- > Major Street Visibility on Orangethorpe Avenue
- Excellent Fullerton Location
- Immediate Access to the Riverside (91) and Orange (57) Freeways. Close proximity to the Santa Ana (5), Costa Mesa (55), and Garden Grove (22) Freeways.