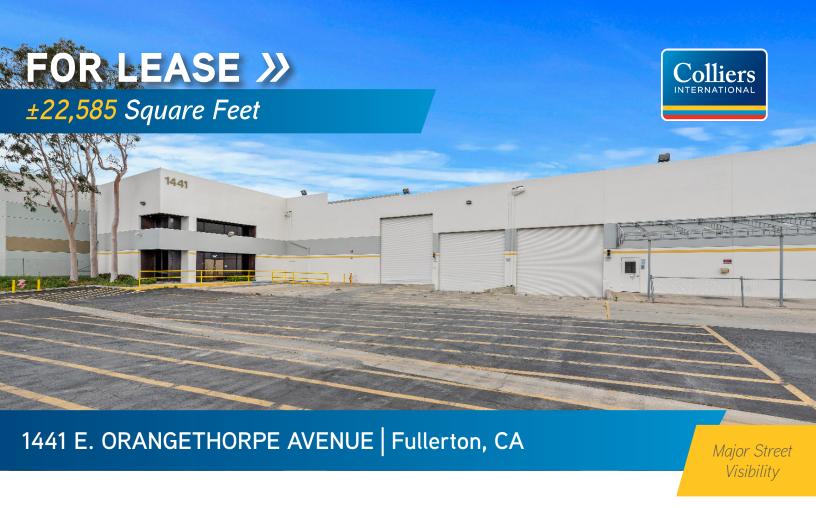

## **Property Features:**

- > Part of a Larger 99,753 SF Manufacturing / Distribution Building
- > ±2,639 SF of HVAC Office Area
- One (1) Dock High Loading Door
- One (1) Ground Level Loading Door (18'x20')
- > Power: 1,000 Amps, 277/480 Volt (verify)
- > Fully Fire Sprinklered (verify calculations)
- > 24' Minimum Warehouse Ceiling Height
- Energy Efficient Lighting
- > Major Street Visibility on Orangethorpe Avenue
- Excellent Fullerton Location
- Immediate Access to the Riverside (91) and Orange (57) Freeways. Close proximity to the Santa Ana (5), Costa Mesa (55), and Garden Grove (22) Freeways.

## FOR LEASE

±22,585 Square Feet

1441 East Orangethorpe Avenue | Fullerton, CA