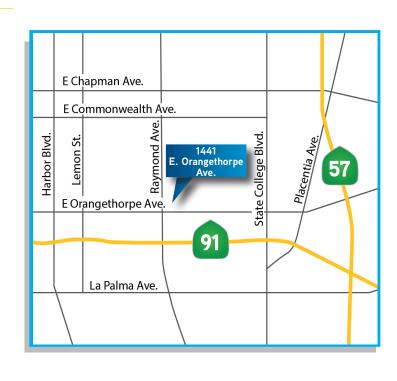

## **Property Features:**

- > Part of a Larger 99,753 SF Manufacturing / Distribution Building
- > ±2,639 SF of HVAC Office Area
- One (1) Dock High Loading Door
- One (1) Ground Level Loading Door (18'x20')
- > Power: 1,000 Amps, 277/480 Volt (verify)
- > Fully Fire Sprinklered (verify calculations)
- > 24' Minimum Warehouse Ceiling Height
- Energy Efficient Lighting
- > Major Street Visibility on Orangethorpe Avenue
- Excellent Fullerton Location
- Immediate Access to the Riverside (91) and Orange (57) Freeways. Close proximity to the Santa Ana (5), Costa Mesa (55), and Garden Grove (22) Freeways.

## FOR LEASE

±22,585 Square Feet

1441 East Orangethorpe Avenue | Fullerton, CA