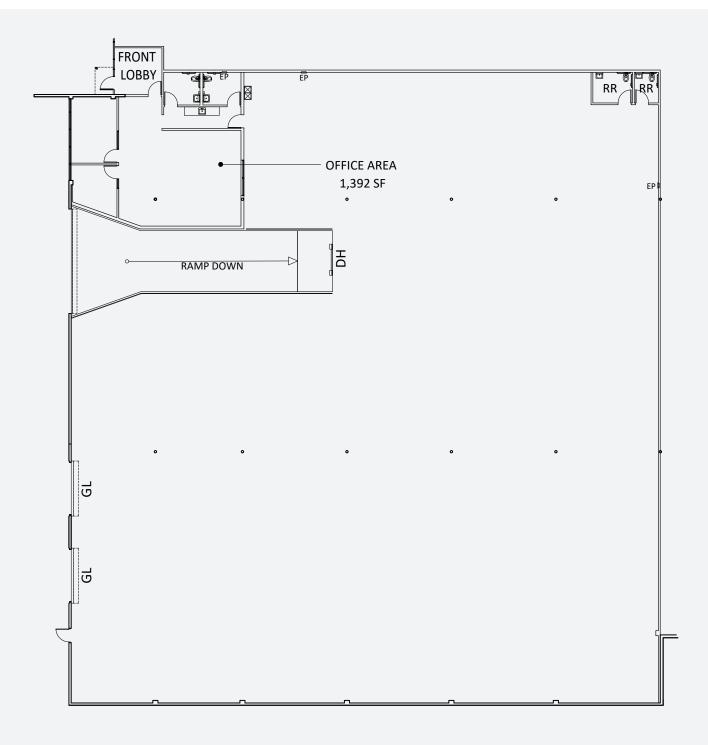

## Major Renovations in Process:

- Installation of an Interior Truckwell
- Upgrading Sprinkler System to .60/3,000 GPM

**ORANGE COUNTY** 

## **Excellent West Orange County Manufacturing/Distribution Facility**

- Excellent West Orange County
- Manufacturing/Distribution Facility
- Approximately 1,392 SF of Renovated Office Area
- 21' Minimum Warehouse Ceiling Clearance
- Fully Fire Sprinklered: .60/3,000 GPM
- Two (2) Ground Level Loading Doors
- One (1) Interior Truckwell
- Approximate 1.0:1,000 S.F. Parking Ratio
- End Cap Unit
- Power Capacity: 200 Amps, 120/240 V, 3 Phase
- Excellent Garden Grove Location with immediate access to the Garden Grove (22) Freeway, providing convenient access throughout Orange County and easy access to Los Angeles County

## 19,989 SF

**ORANGE COUNTY** 