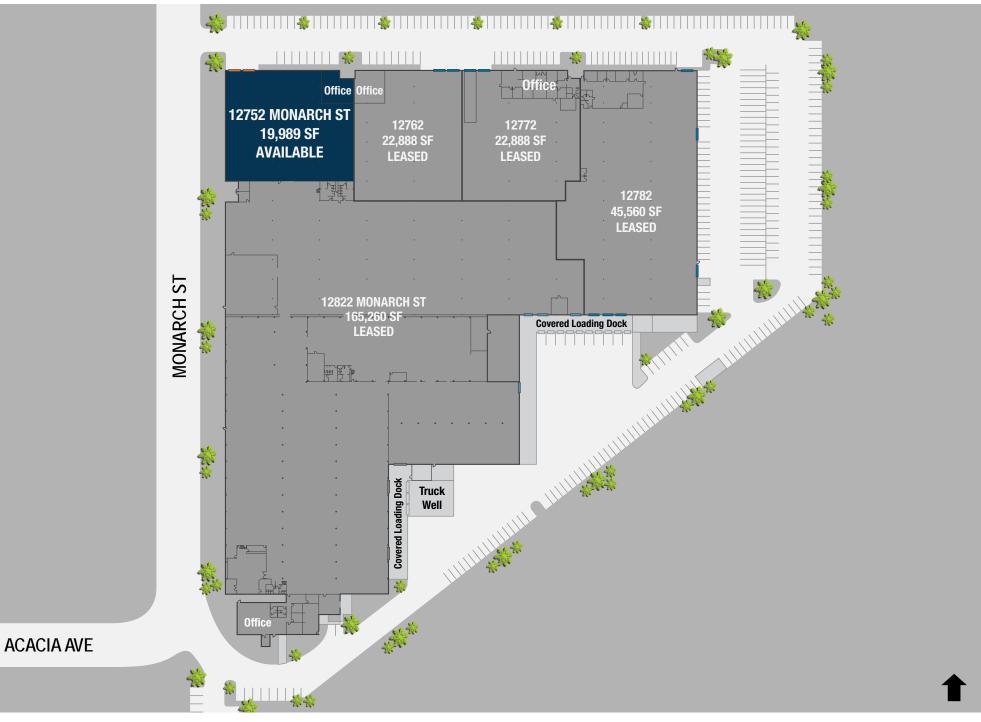

## **Excellent West Orange County Manufacturing/Distribution Facility**

- Excellent West Orange County
- Manufacturing/Distribution Facility
- Approximately 1,392 SF of Renovated Office Area
- 21' Minimum Warehouse Ceiling Clearance
- Fully Fire Sprinklered: .60/3,000 GPM
- Two (2) Ground Level Loading Doors
- One (1) Interior Truckwell
- Approximate 1.0:1,000 S.F. Parking Ratio
- End Cap Unit
- Power Capacity: 200 Amps, 120/240 V, 3 Phase
- Excellent Garden Grove Location with immediate access to the Garden Grove (22) Freeway, providing convenient access throughout Orange County and easy access to Los Angeles County

## 19,989 SF

**ORANGE COUNTY** 

## For Lease

12752 MONARCH STREET, GARDEN GROVE, CA