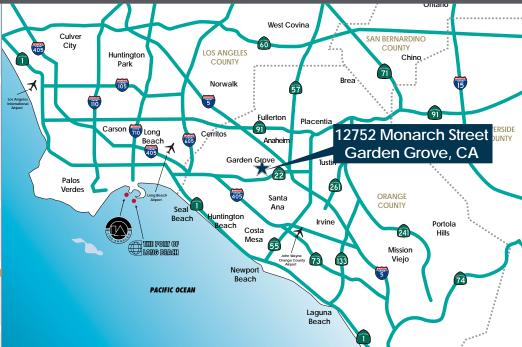

## **Excellent West Orange County Manufacturing/Distribution Facility**

- Excellent West Orange County
- Manufacturing/Distribution Facility
- Approximately 1,392 SF of Renovated Office Area
- 21' Minimum Warehouse Ceiling Clearance
- Fully Fire Sprinklered: .60/3,000 GPM
- Two (2) Ground Level Loading Doors
- One (1) Interior Truckwell
- Approximate 1.0:1,000 S.F. Parking Ratio
- End Cap Unit
- Power Capacity: 200 Amps, 120/240 V, 3 Phase
- Excellent Garden Grove Location with immediate access to the Garden Grove (22) Freeway, providing convenient access throughout Orange County and easy access to Los Angeles County