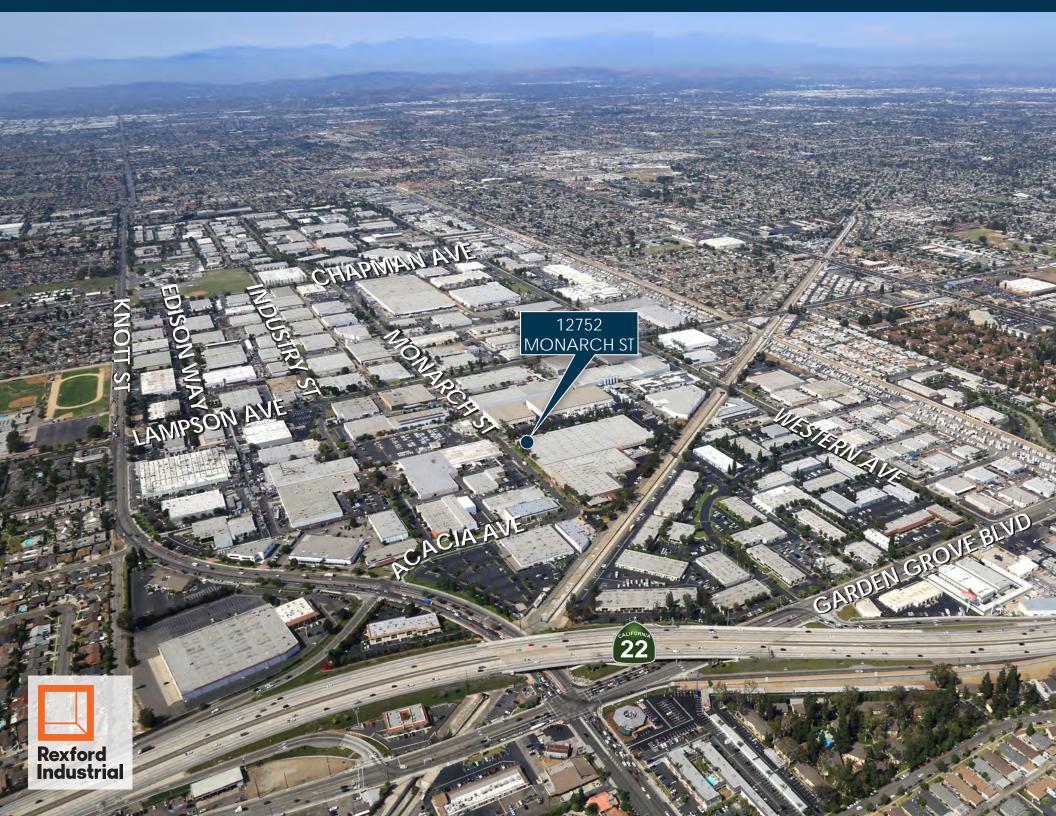

## **Excellent West Orange County Manufacturing/Distribution Facility**

- Excellent West Orange County
- Manufacturing/Distribution Facility
- Approximately 1,392 SF of Renovated Office Area
- 21' Minimum Warehouse Ceiling Clearance
- Fully Fire Sprinklered: .60/3,000 GPM
- Two (2) Ground Level Loading Doors
- One (1) Interior Truckwell
- Approximate 1.0:1,000 S.F. Parking Ratio
- End Cap Unit
- Power Capacity: 200 Amps, 120/240 V, 3 Phase
- Excellent Garden Grove Location with immediate access to the Garden Grove (22) Freeway, providing convenient access throughout Orange County and easy access to Los Angeles County

## For Lease

12752 MONARCH STREET, GARDEN GROVE, CA