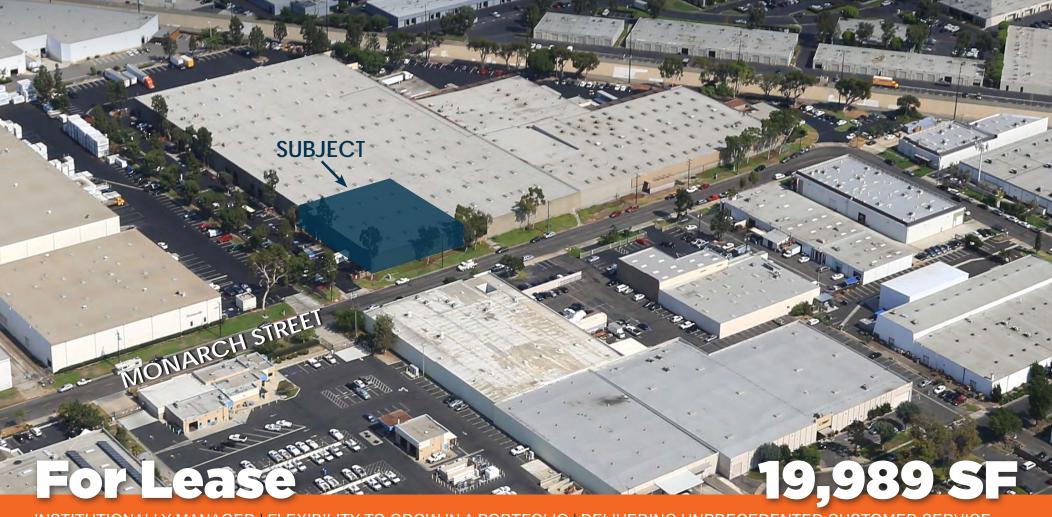

## **Excellent West Orange County Manufacturing/Distribution Facility**

- Excellent West Orange County
- Manufacturing/Distribution Facility
- Approximately 1,392 SF of Renovated Office Area
- 21' Minimum Warehouse Ceiling Clearance
- Fully Fire Sprinklered: .60/3,000 GPM
- Two (2) Ground Level Loading Doors
- One (1) Interior Truckwell
- Approximate 1.0:1,000 S.F. Parking Ratio
- End Cap Unit
- Power Capacity: 200 Amps, 120/240 V, 3 Phase
- Excellent Garden Grove Location with immediate access to the Garden Grove (22) Freeway, providing convenient access throughout Orange County and easy access to Los Angeles County

## 19,989 SF

**ORANGE COUNTY** 

## For Lease

12752 MONARCH STREET, GARDEN GROVE, CA