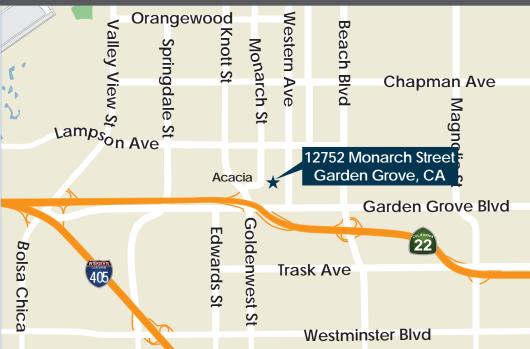

## **Excellent West Orange County Manufacturing/Distribution Facility**

- Excellent West Orange County
- Manufacturing/Distribution Facility
- Approximately 1,392 SF of Renovated Office Area
- 21' Minimum Warehouse Ceiling Clearance
- Fully Fire Sprinklered: .60/3,000 GPM
- Two (2) Ground Level Loading Doors
- One (1) Interior Truckwell
- Approximate 1.0:1,000 S.F. Parking Ratio
- End Cap Unit
- Power Capacity: 200 Amps, 120/240 V, 3 Phase
- Excellent Garden Grove Location with immediate access to the Garden Grove (22) Freeway, providing convenient access throughout Orange County and easy access to Los Angeles County

## For Lease

12752 MONARCH STREET, GARDEN GROVE, CA