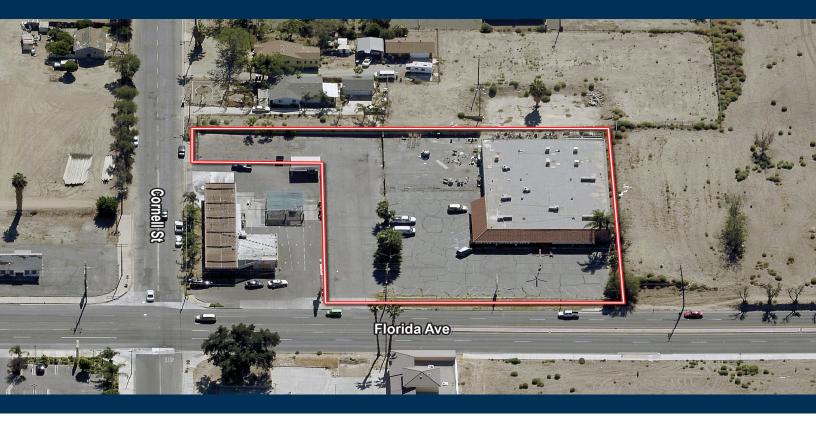

## FOR SALE OR LEASE | ±16,000 SF

Voit
REAL ESTATE SERVICES

41215 E. Florida Avenue | Hemet | CA

## **FEATURES:**

- Freestanding Commercial Building
- Street Frontage and Monument Signage
- ±16,000 SF Building on ±1.1 Acres
- C-P-S (Scenic Highway Commercial) Zoning,
   County of Riverside
- Permitted Uses Include: Ambulance Services,
   Antique Shops, Auto Parts Store, Bowling Alley,
   Parking Lots, Recycling Collection Facilities, Gas
   Stations, Churches