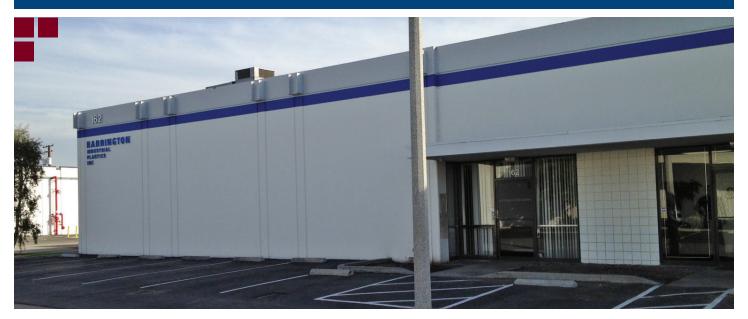

# 7,700 SQUARE FOOT INDUSTRIAL BUILDING

#### **162 FREEDOM AVENUE • ANAHEIM**

#### **FEATURES:**

- 7,700 Sq. Ft. / POLB 14,000 Sq. Ft.
- Two Tenant Building
- Approximately 1,000 Sq. Ft. HVAC Office Area
- 200 Amps, 120/240 Volt
- Two (2) 12' x 14' Ground Level Truck Doors
- Two (2) Restrooms
- 16' Minimum Warehouse Clearance Height
- Drive Around Building / Great Truck Access
- Excellent Access to 91 & 57 Freeways