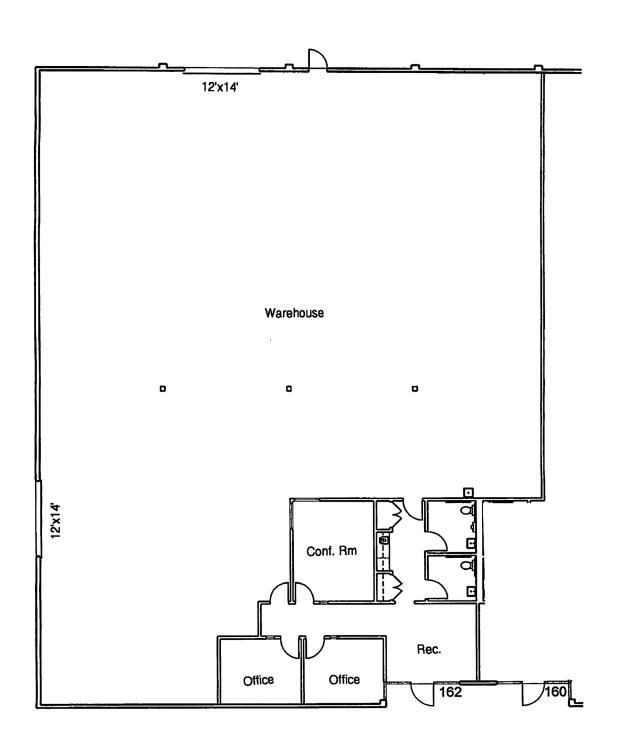

#### **FEATURES:**

- 7,700 Sq. Ft. / POLB 14,000 Sq. Ft.
- Two Tenant Building
- Approximately 1,000 Sq. Ft. HVAC Office Area
- 200 Amps, 120/240 Volt
- Two (2) 12' x 14' Ground Level Truck Doors
- Two (2) Restrooms
- 16' Minimum Warehouse Clearance Height
- Drive Around Building / Great Truck Access
- Excellent Access to 91 & 57 Freeways

## 162 FREEDOM AVENUE ANAHEIM 7,700 SQ. FT.