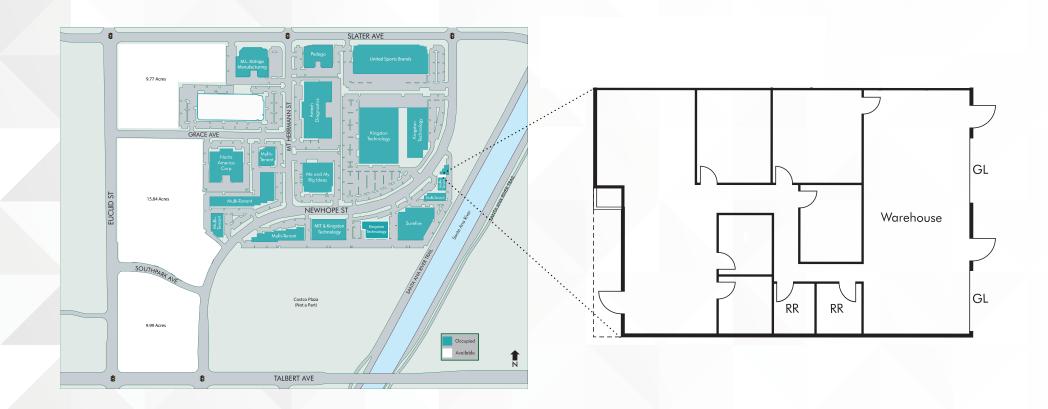

# SOUTHPARK

BUSINESS CENTER

17654 Newhope Street, Suites E-F, Fountain Valley

## Suite Features

- + <u>+</u>1,650 SF of Office
- + High Image Corporate Environment
- + Fully Sprinklered
- + Two (2) Ground Level Loading Doors
- + 3:1,000 SF Parking
- + 14' Minimum Clearance

- + Fiber Optic Services Available
- + Adjacent to Costco Retail Center, Kingston Technologies, Pedego and Surefire
- + Excellent Access to the San Diego (405) and Corona Del Mar/San Joaquin Hills (73) Transportation Corridor
- + Website properties.cbre.us/southpark/