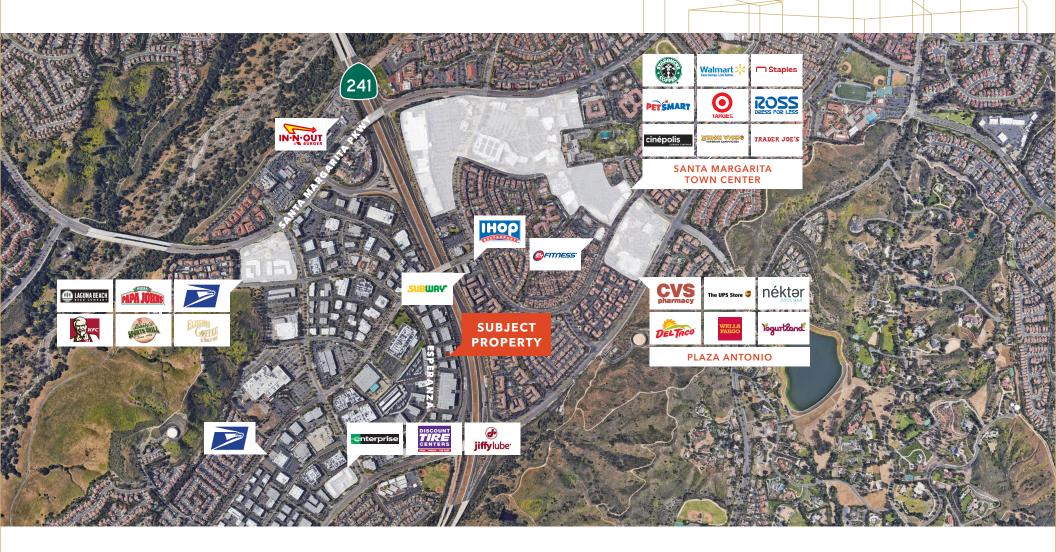

Located along the cascading foothills of Orange County, this easy-to-use industrial space is available with a fair rate and flexible future terms. Grow your business today while choosing what's best for tomorrow.