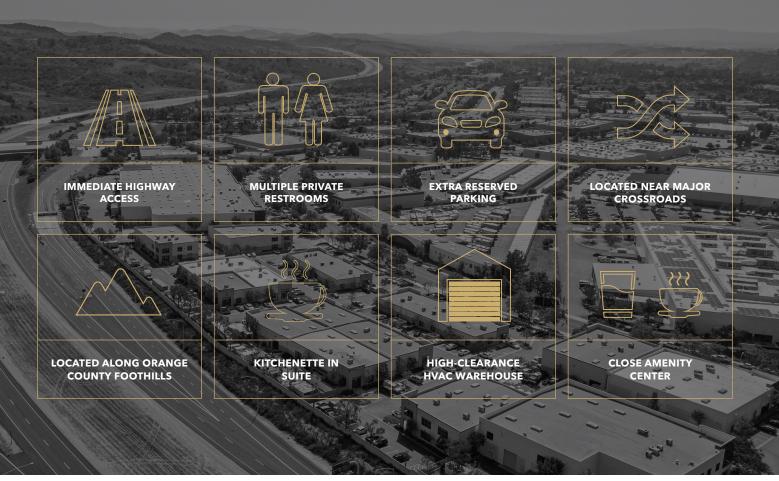

Located along the cascading foothills of Orange County, this easy-to-use industrial space is available with a fair rate and flexible future terms. Grow your business today while choosing what's best for tomorrow.