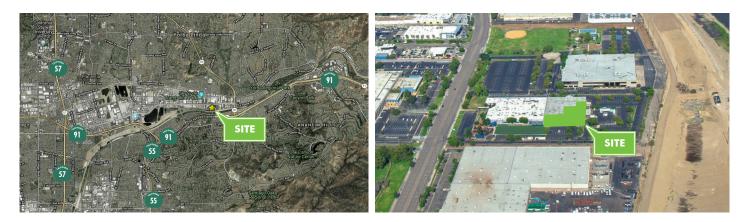

## **BUILDING HIGHLIGHTS**

- + Total Size: ±14,773 SF
- + Part of a Larger  $\pm$  82,385 SF Building
- + Minimum Clear Height: 16'
- + Three (3) Dock High Doors
- + One (1) Grade Level Door
- + Fully Fire Sprinklered
- + Close Proximity to 55 & 91 Freeways