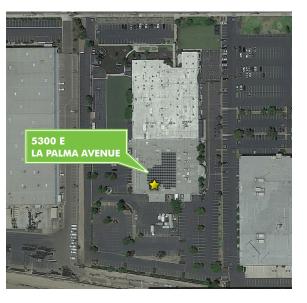

±14,773 SF 5300 E. LA PALMA AVENUE ANAHEIM, CA





## **BUILDING HIGHLIGHTS**

- + Total Size: ±14,773 SF
- + Part of a Larger  $\pm$  82,385 SF Building
- + Minimum Clear Height: 16'
- + Three (3) Dock High Doors
- + One (1) Grade Level Door
- + Fully Fire Sprinklered
- + Close Proximity to 55 & 91 Freeways





## **CONTACT US**

**SEAN WARD** +1 714 371 9222 sean.ward@cbre.com Lic. 01415499 **BEN SEYBOLD** +1 714 371 9233 ben.seybold@cbre.com Lic. 01081310

**KEITH GREER** +1 714 371 9209 keith.greer@cbre.com Lic. 01899022

#### **KENNY PATRICIA**

+1 714 371 9221 kenneth.patricia@cbre.com Lic. 01999969



www.cbre.com

# FOR LEASE **±14,773**

### 5300 E. LA PALMA AVENUE Anaheim, CA





## SITE PLAN



©2020 CBRE, Inc. This information has been obtained from sources believed reliable. We have not verified it and make no guarantee, warranty or representation about it. Any projections, opinions, assumptions or estimates used are for example only and do not represent the current or future performance of the property. You and your advisors should conduct a careful, independent investigation of