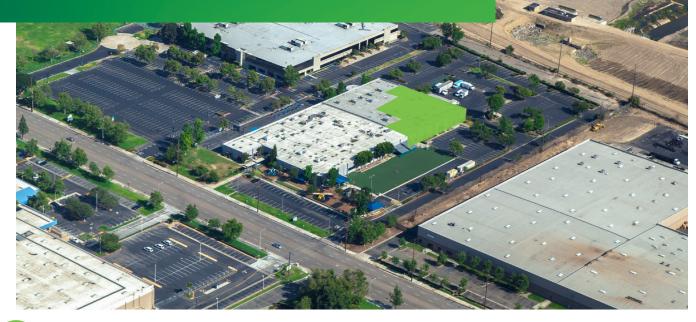

±14,773 SF 5300 E. LA PALMA AVENUE ANAHEIM, CA

## **BUILDING HIGHLIGHTS**

- + Total Size: ±14,773 SF
- + Part of a Larger  $\pm$  82,385 SF Building
- + Minimum Clear Height: 16'
- + Three (3) Dock High Doors
- + One (1) Grade Level Door
- + Fully Fire Sprinklered
- + Close Proximity to 55 & 91 Freeways