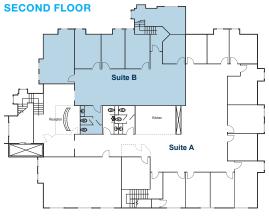

## +5,400 SF - ±7,500 SF

## **PROPERTY FEATURES:**

- Beautiful fully refurbished office suites available within Park Redhill community of Irvine
- 2nd floor suite
- Combination open plan and private office configuration
- New restrooms, kitchen, elevator and conference room
- 4:1 on site parking at no charge
- 3-5 year term preferred
- Excellent access to all freeways, airport and restaurants