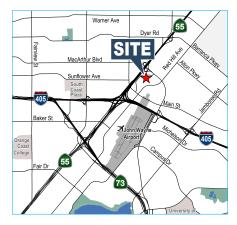

## PRIME IRVINE LOCATION

## +5,400 SF - ±7,500 SF



## **PROPERTY FEATURES:**

- Beautiful fully refurbished office suites available within Park Redhill community of Irvine
- 2nd floor suite
- Combination open plan and private office configuration
- New restrooms, kitchen, elevator and conference room
- 4:1 on site parking at no charge
- 3-5 year term preferred
- Excellent access to all freeways, airport and restaurants





Licensed as Real Estate Salespersons by the DRE. The information contained herein has been obtained from sources we deem reliable. While we have no reason to doubt its accuracy, we do not guarantee it. ©2019 Voit Real Estate Services, Inc. All Rights Reserved. Lic #01991785.



BRIAN CORRIGAN, SIOR Senior Vice President 714.935.2343 | bcorrigan@voitco.com Lic #00957270

 Voit
 2400

 Suite
 Suite

 REAL ESTATE SERVICES
 Ana

2400 E. Katella Avenue, Suite 750 Anaheim, CA 92806