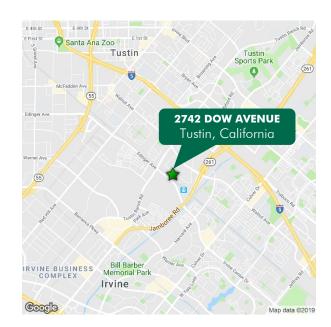

# HIGH IMAGE CORPORATE BUILDING

2742 DOW AVENUE

**TUSTIN, CALIFORNIA 92780** 





### **BUILDING FEATURES**

- + <u>+</u>51,558 SF Free Standing High Image
  Office Building
- + Backup Generator & UPS On-Site
- + Layout includes Open Areas & Private Offices
- + Sublease Term thru December 29, 2029
- + 4.0:1,000 SF Surface Parking
- + Furniture Possibly Available
- + Raised Floor Data Center
- + Tustin Legacy & Tustin Market Place
  Amenities within Minutes
- + Excellent Santa Ana (5) Freeway Access





## **CONTACT INFORMATION**

#### **ROSS BOURNE**

Lic. 01436669 +1 949 725 8537 ross.bourne@cbre.com

#### **ANDY NOTT**

Lic. 01136780 +1 949 725 8433 andy.nott@cbre.com

#### **AUSTIN KANZLER**

Lic. 02002652 +1 949 809 4067 austin.kanzler@cbre.com









## **SECOND FLOOR**



<sup>© 2019</sup> CBRE, Inc. The information contained in this document has been obtained from sources believed reliable. While CBRE, Inc. does not doubt its accuracy, CBRE, Inc. has not verified it and makes no guarantee, warranty or representation about it. It is your responsibility to independently confirm its accuracy and completeness. Any projections, opinions, assumptions or estimates used are for example only and do not represent the current or future performance of the property. The value of this tra