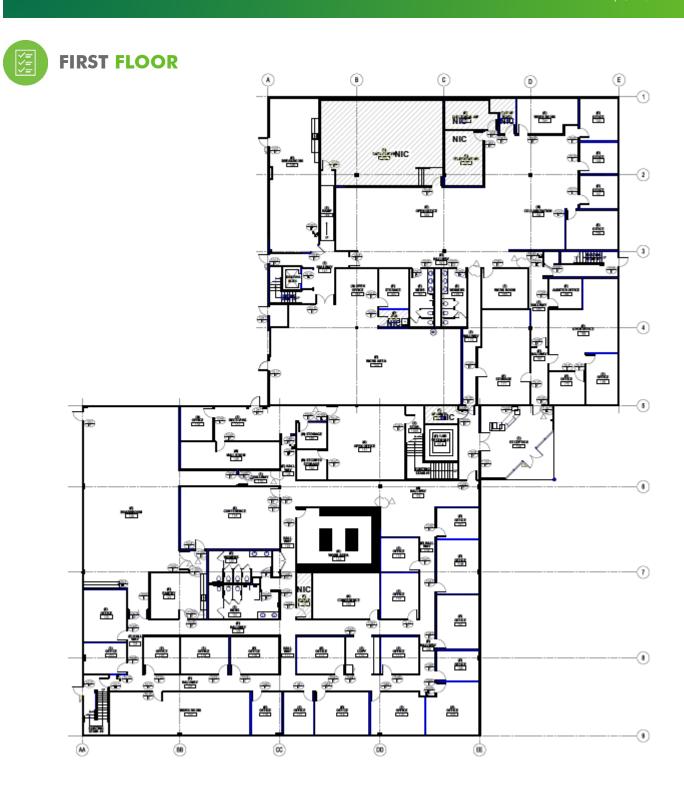

### **BUILDING FEATURES**

- + <u>+</u>51,558 SF Free Standing High Image
  Office Building
- + Backup Generator & UPS On-Site
- + Layout includes Open Areas & Private Offices
- + Sublease Term thru December 29, 2029
- + 4.0:1,000 SF Surface Parking
- + Furniture Possibly Available
- + Raised Floor Data Center
- + Tustin Legacy & Tustin Market Place
  Amenities within Minutes
- + Excellent Santa Ana (5) Freeway Access