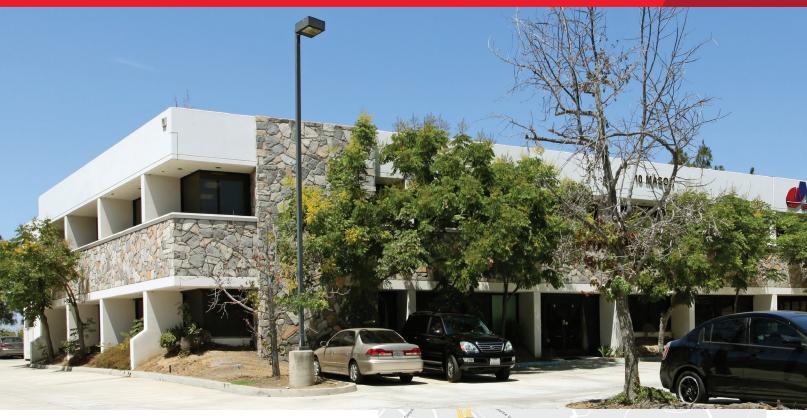

## Freestanding Industrial Building 10 Mason, Irvine, CA 92618

## **Property Highlights**

- 21,313 SF Freestanding Industrial Building
- 14,545 SF of Two-Story Office
- 6,768 SF of Warehouse Space
- 24' Minimum Clear Height
- Four (4) Ground Level Doors (14' x 12')
- 400 Amps (Verify)
- Fire Sprinklers
- 61 Parking Spaces
- Drive Around Facility & Fenced Yard Capabilities
- Great Access to I-5 & I-405 Freeways
- Multiple Retail Amenities nearby including Irvine Spectrum
- Available in 30 Days