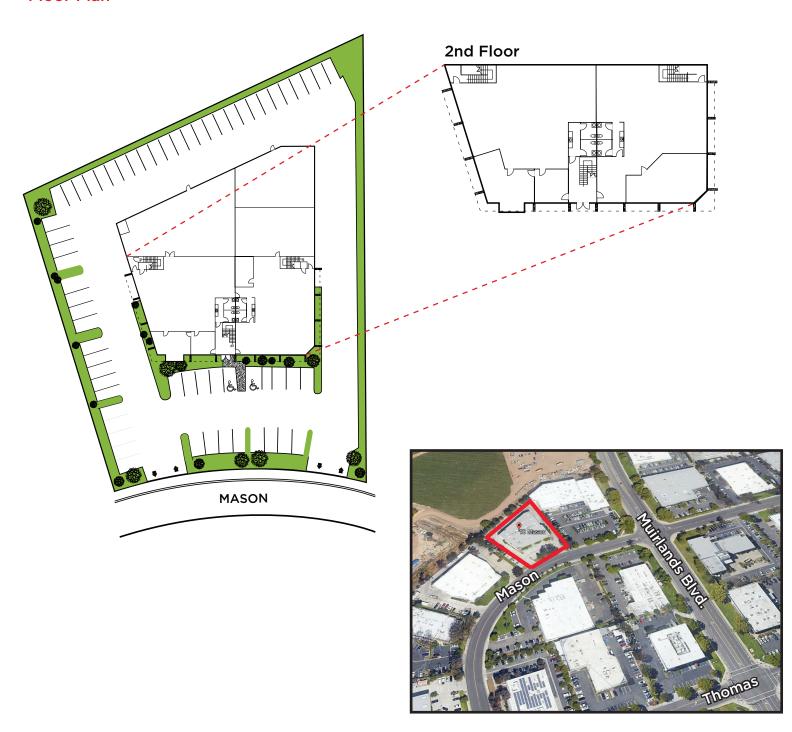

# **FOR LEASE**

## Freestanding Industrial Building 10 Mason, Irvine, CA 92618



## **Property Highlights**

- 21,313 SF Freestanding Industrial Building
- 14,545 SF of Two-Story Office
- 6,768 SF of Warehouse Space
- 24' Minimum Clear Height
- Four (4) Ground Level Doors (14' x 12')
- 400 Amps (Verify)
- Fire Sprinklers
- 61 Parking Spaces
- Drive Around Facility & Fenced Yard Capabilities
- Great Access to I-5 & I-405 Freeways
- Multiple Retail Amenities nearby including Irvine Spectrum
- Available in 30 Days



### JASON PALDA

Director +1 949 533 9090 jason.palda@cushwake.com LIC #01820370 18111 Von Karman Ave, Suite 1000 Irvine, CA 92612

Main +1 949 474 4004 Fax +1 949 474 4005

cushmanwakefield.com





# Freestanding Industrial Building 10 Mason, Irvine, CA 92618

## Floor Plan



### **JASON PALDA**

Director +1 949 533 9090 jason.palda@cushwake.com LIC #01820370 18111 Von Karman Ave, Suite 1000 Irvine, CA 92612

Main +1 949 474 4004

Fax +1 949 474 4005 cushmanwakefield.com