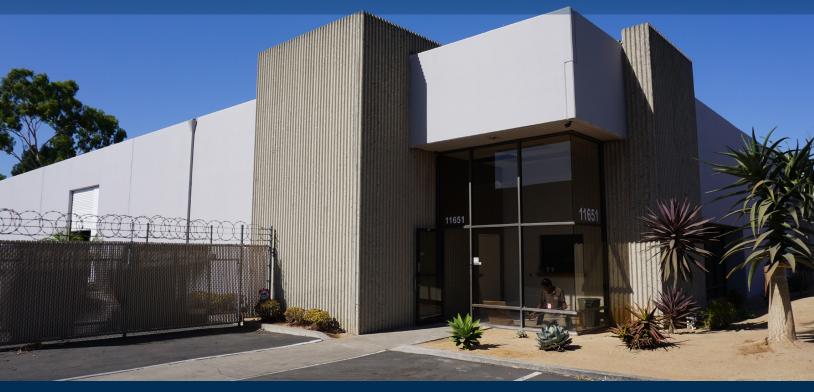

## **FOR LEASE**

11651 Markon Drive, Garden Grove, CA 92841

#### **FEATURES:**

- ±12,038 Total Square Feet
- Freestanding Building
- ±3,000 Square Feet of Office
- FENCED YARD
- Three (3) Ground Level Loading Doors
- 18' Ft. Warehouse Clear Height
- 2:1 Parking Ratio (2 spaces per 1,000 Sq. Ft.)
- 400 Amps (verify)
- Skylights
- Bonus Office Mezzanine ±1,507 Sq. Ft.
- Close Proximity to the Garden Grove (22), Santa Ana (5), San Diego (405) and San Gabriel (605) Freeways