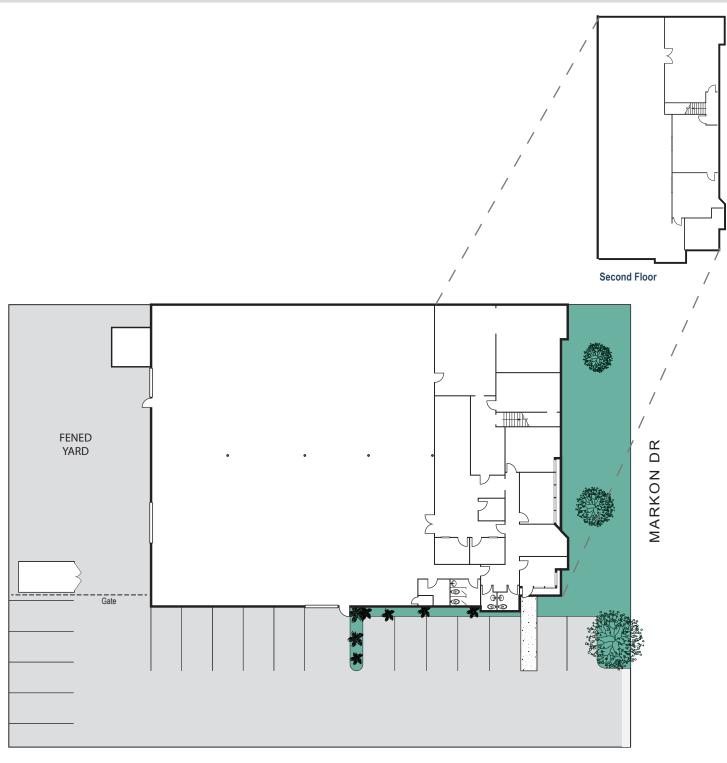

# FENCED YARD

#### **FEATURES:**

- ±12,038 Total Square Feet
- Freestanding Building
- ±3,000 Square Feet of Office
- FENCED YARD
- Three (3) Ground Level Loading Doors
- 18' Ft. Warehouse Clear Height
- 2:1 Parking Ratio (2 spaces per 1,000 Sq. Ft.)
- 400 Amps (verify)
- Skylights
- Bonus Office Mezzanine ±1,507 Sq. Ft.
- Close Proximity to the Garden Grove (22), Santa Ana (5), San Diego (405) and San Gabriel (605) Freeways

### ±12,038 Square Feet

11651 Markon Drive, Garden Grove, CA 92841

<sup>\*</sup> Site Plan may not be to scale.

Hayden Socci, CCIM Senior Vice President 714.935.2379 Lic. #01705038 Tom Terry Associate 714.935.2313 Lic. #02069424