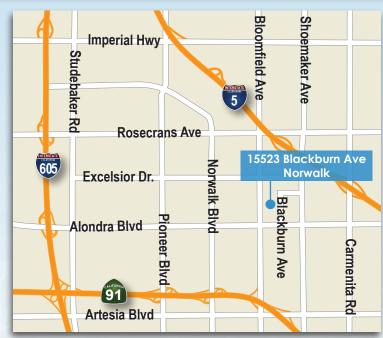

## **FEATURES:**

- Norwalk Industrial Park
- Part of a Larger High Image Industrial Building
- Two (2) Ground Level Loading Doors
- ± 1,202 Sq.Ft. of HVAC Office Area
- Ample Parking
- Clear Span Warehouse
- ± 16' Minimum Warehouse Ceiling Clearance
- Professionally Managed Business Park
- Ideal Mid-Cities Location
- Excellent Access to the Santa Ana (5), Riverside (91)
  & San Gabriel (605) Freeways