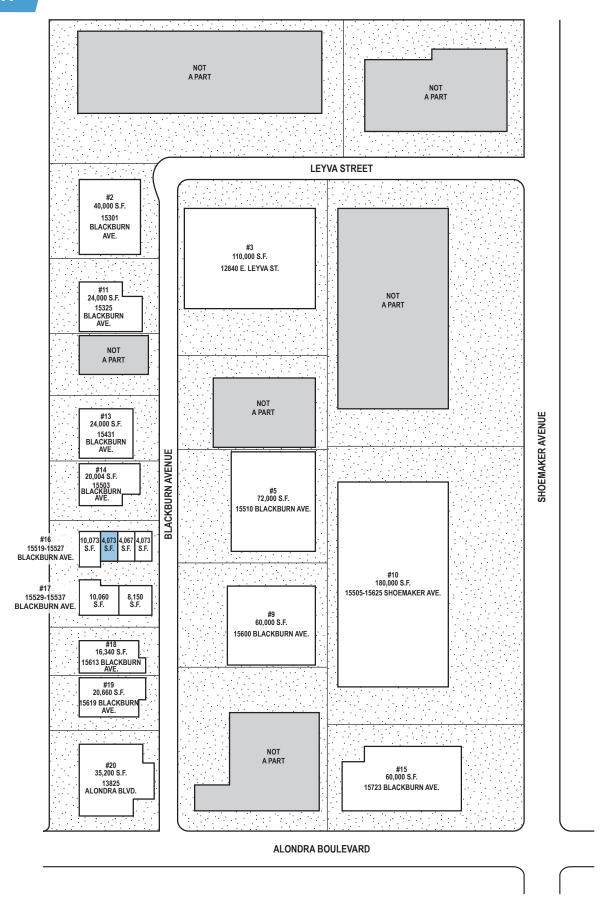

## **FEATURES:**

- Norwalk Industrial Park
- Part of a Larger High Image Industrial Building
- Two (2) Ground Level Loading Doors
- ± 1,202 Sq.Ft. of HVAC Office Area
- Ample Parking
- Clear Span Warehouse
- ± 16' Minimum Warehouse Ceiling Clearance
- Professionally Managed Business Park
- Ideal Mid-Cities Location
- Excellent Access to the Santa Ana (5), Riverside (91)
  & San Gabriel (605) Freeways

For further information, please contact:

**Jeff Read 949.608.2029** jread@ngkf.com CA RE Lic. #01040265 **Greg Osborne 949.608.2076** gosborne@ngkf.com CA RE Lic. #01310074

4675 MacArthur Court, Suite 1600, Newport Beach, CA 92660 | 949.608.2000 Corporate CA RE Lic. #01355491













## **WAREHOUSE**

## **EXTERIOR - REAR**





## **OFFICE**