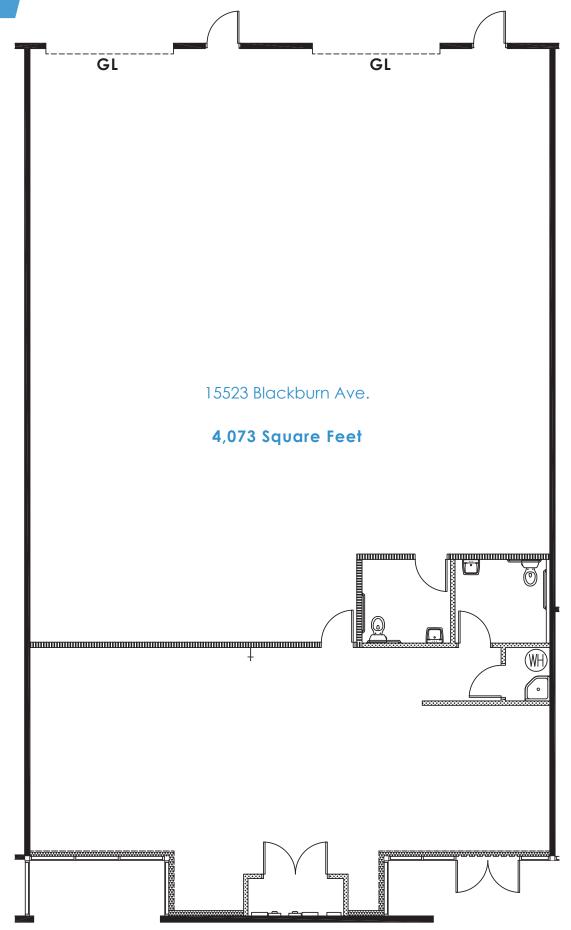

## **FEATURES:**

- Norwalk Industrial Park
- Part of a Larger High Image Industrial Building
- Two (2) Ground Level Loading Doors
- ± 1,202 Sq.Ft. of HVAC Office Area
- Ample Parking
- Clear Span Warehouse
- ± 16' Minimum Warehouse Ceiling Clearance
- Professionally Managed Business Park
- Ideal Mid-Cities Location
- Excellent Access to the Santa Ana (5), Riverside (91)
  & San Gabriel (605) Freeways