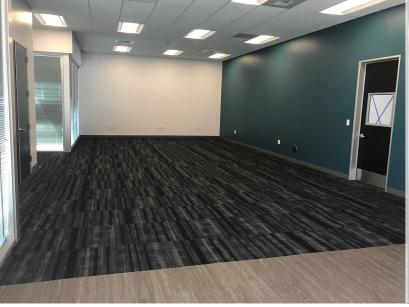

## **OFFICE**

## **FEATURES:**

- Norwalk Industrial Park
- Part of a Larger High Image Industrial Building
- Two (2) Ground Level Loading Doors
- ± 1,202 Sq.Ft. of HVAC Office Area
- Ample Parking
- Clear Span Warehouse
- ± 16' Minimum Warehouse Ceiling Clearance
- Professionally Managed Business Park
- Ideal Mid-Cities Location
- Excellent Access to the Santa Ana (5), Riverside (91)
  & San Gabriel (605) Freeways