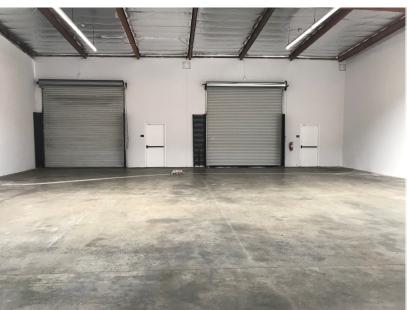

## **WAREHOUSE**

## **FEATURES:**

- Norwalk Industrial Park
- Part of a Larger High Image Industrial Building
- Two (2) Ground Level Loading Doors
- ± 1,202 Sq.Ft. of HVAC Office Area
- Ample Parking
- Clear Span Warehouse
- ± 16' Minimum Warehouse Ceiling Clearance
- Professionally Managed Business Park
- Ideal Mid-Cities Location
- Excellent Access to the Santa Ana (5), Riverside (91)
  & San Gabriel (605) Freeways