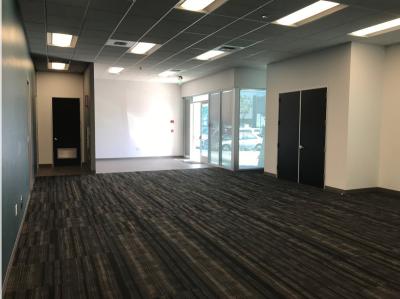

## **OFFICE**

## **FEATURES:**

- Norwalk Industrial Park
- Part of a Larger High Image Industrial Building
- Two (2) Ground Level Loading Doors
- ± 1,202 Sq.Ft. of HVAC Office Area
- Ample Parking
- Clear Span Warehouse
- ± 16' Minimum Warehouse Ceiling Clearance
- Professionally Managed Business Park
- Ideal Mid-Cities Location
- Excellent Access to the Santa Ana (5), Riverside (91)
  & San Gabriel (605) Freeways