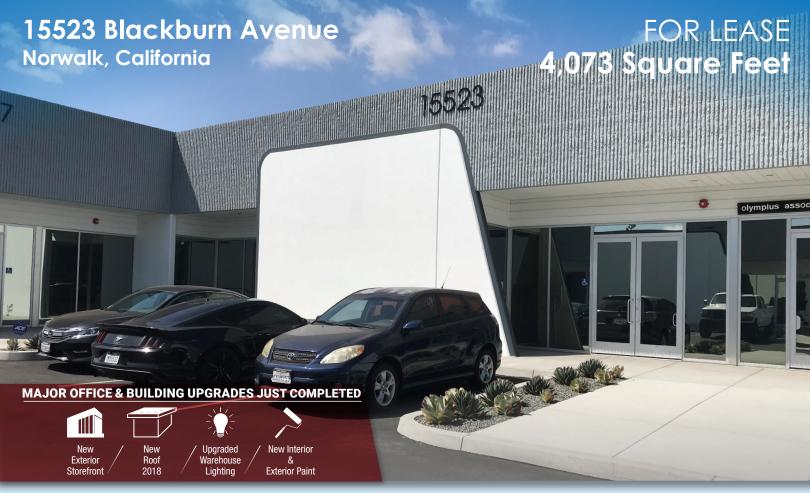

## **FEATURES:**

- Norwalk Industrial Park
- Part of a Larger High Image Industrial Building
- Two (2) Ground Level Loading Doors
- ± 1,202 Sq.Ft. of HVAC Office Area
- Ample Parking
- Clear Span Warehouse
- ± 16' Minimum Warehouse Ceiling Clearance
- Professionally Managed Business Park
- Ideal Mid-Cities Location
- Excellent Access to the Santa Ana (5), Riverside (91)
  & San Gabriel (605) Freeways