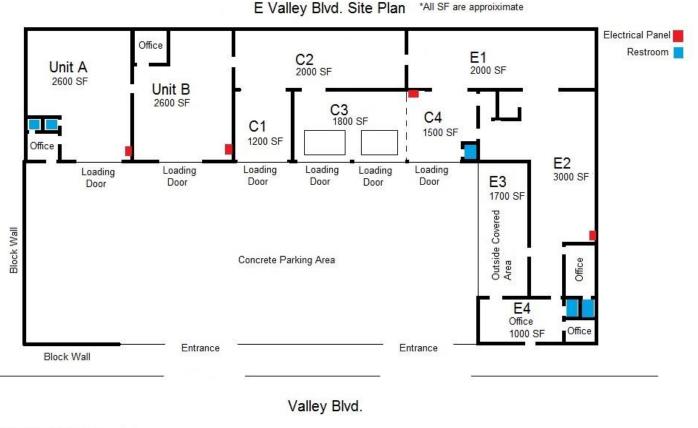

# Site Plan

\*All SF are approiximate

### **Property Information:**

- 17,192 SF
- Muti Tenant Building
- 15' Warehouse Clearance
- 5 Grade Level Loading Doors
- Drive through Building
- 10 Freeway Frontage
- Street Frontage / Signage
- CTU Construction
- Immediate 10 Freeway Access
- Call to Tour
- Available Immediately
- See attached Site Plan
- Competitively Priced .75G PSF