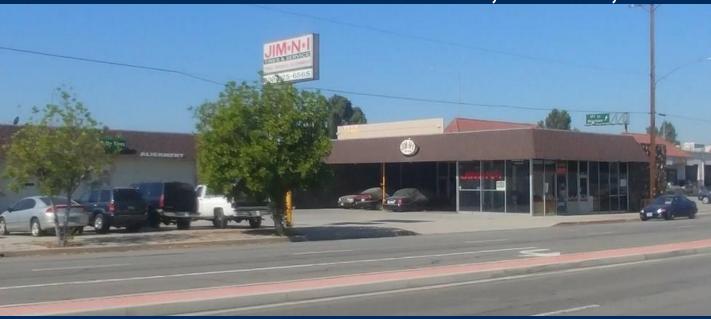

### 444 E Valley Blvd, Colton Ca,

#### **Property Information:**

- 2,600 SF to 17,192 SF
- 15' Warehouse Clearance
- 5 Grade Level Loading Doors
- Drive through Building
- 10 Freeway Frontage
- Street Frontage / Signage
- CTU Construction
- Immediate 10 Freeway Access
- Call to Tour
- Available Immediately
- See attached Site Plan
- Competitively Priced .75G PSF