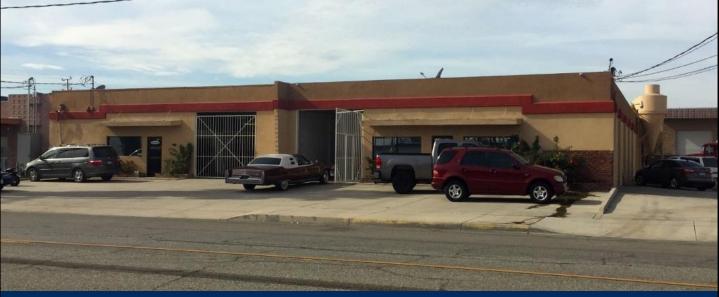

#### **Property Information:**

- 5,050 SF to 7,800 SF
- Free Span (No Columns)
- 15' Warehouse Clearance
- 2 Grade Level Loading Doors
- Drive through Building
- 800 Sq. Ft. Office
- Street Frontage / Signage
- Industrial Zoning
- Block Construction
- 200 Amps
- Immediate 215 Freeway Access
- Call to Tour
- Available Immediately