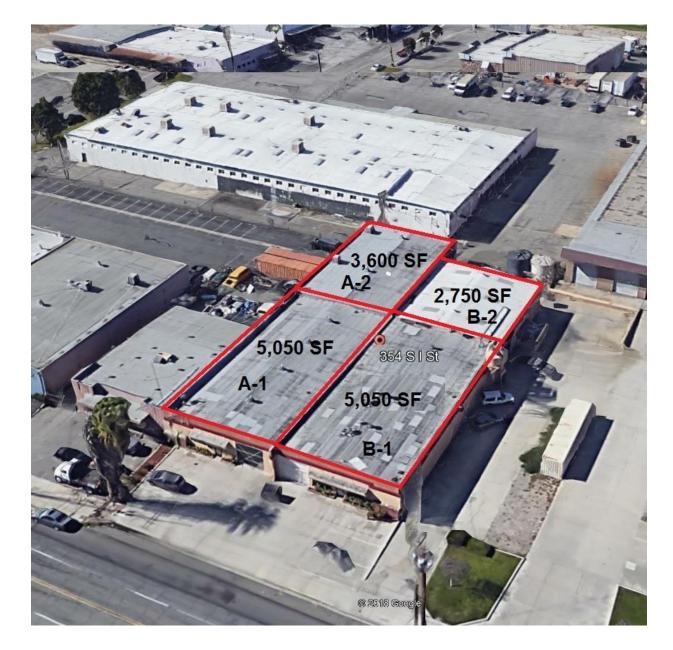

lding
- 800 Sq. Ft. Office
- Street Frontage / Signage
- Industrial Zoning
- Block Construction
- 200 Amps
- Immediate 215 Freeway Access
- Call to Tour
- Available Immediately

For additional information, please contact:

#### NEIL MULLARKY p: 949.242.1709

neil.mullarky@daumcommercial.com DRE #01361275 www.daumcommercial.com





Although all information is furnished regarding for sale, rental or financing is from sources deemed reliable, such information has not been verified and no express representation is made nor is any to be implied as to the accuracy thereof, and it is submitted subject to errors, omissions, changes of price, rental or other conditions, prior sale, lease or financing, or withdrawal without notice.

## 354 S. I Street Unit B, San Bernardino, CA 92410

# Site Plan



For additional information, please contact:

#### **NEIL MULLARKY**

neil.mullarky@daumcommercial.com DRE #01361275 www.daumcommercial.com

p: 949.724.1900 x-2509| f: 949.474.<u>1771</u>

www.daumcommercial.com



Although all information is furnished regarding for sale, rental or financing is from sources deemed reliable, such information has not been verified and no express representation is made nor is any to be implied as to the accuracy thereof, and it is submitted subject to errors, omissions, changes of price, rental or other conditions, prior sale, lease or financing, or withdrawal without notice.