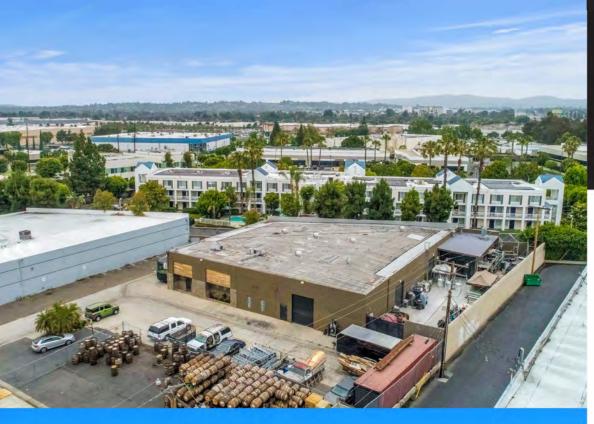

# 710 HUNDLEY WAY | PLACENTIA

11,687 SF Freestanding Building For Sale

# **PROPERTY FEATURES**

- ♦ 11,687 SF Freestanding Industrial
- Building Large Fenced Yard
- ♦ +/-1,957 SF of Renovated Offices
- ♦ Polished Concrete Floor Throughout
- ♦ Offices 16' Warehouse Clear Height
- Concrete Parcel
- ♦ 2:1 Parking Ratio
- ◆ Fire Sprinklered
- ♦ Four (4) Ground Level Doors
- Permitted Spray Booth
- ◆ Ideal Manufacturing Location
- ◆ Immediate 57, 91, 5, 22, 55 Freeway Access