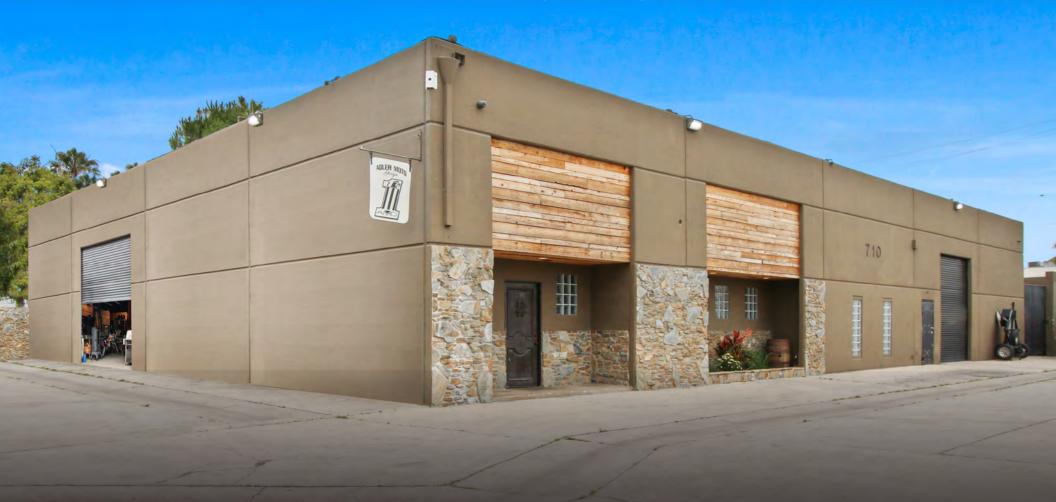

# 710 HUNDLEY WAY | PLACENTIA

11,687 SF Freestanding Building For Sale

# **PROPERTY FEATURES**

- ♦ 11,687 SF Freestanding Industrial
- Building Large Fenced Yard
- ♦ +/-1,957 SF of Renovated Offices
- ♦ Polished Concrete Floor Throughout
- ♦ Offices 16' Warehouse Clear Height
- Concrete Parcel
- ♦ 2:1 Parking Ratio
- ◆ Fire Sprinklered
- ♦ Four (4) Ground Level Doors
- Permitted Spray Booth
- ◆ Ideal Manufacturing Location
- ◆ Immediate 57, 91, 5, 22, 55 Freeway Access