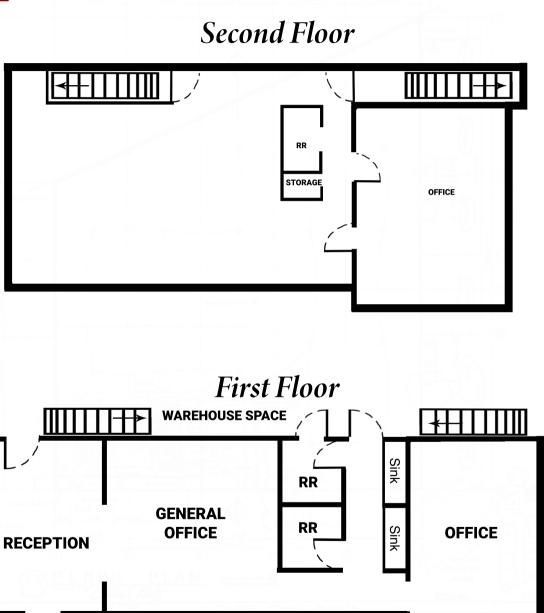

# Floor Plan

# **PROPERTY FEATURES**

- ♦ 11,687 SF Freestanding Industrial
- Building Large Fenced Yard
- ♦ +/-1,957 SF of Renovated Offices
- ♦ Polished Concrete Floor Throughout
- ♦ Offices 16' Warehouse Clear Height
- Concrete Parcel
- ♦ 2:1 Parking Ratio
- ◆ Fire Sprinklered
- ♦ Four (4) Ground Level Doors
- Permitted Spray Booth
- ◆ Ideal Manufacturing Location
- ◆ Immediate 57, 91, 5, 22, 55 Freeway Access