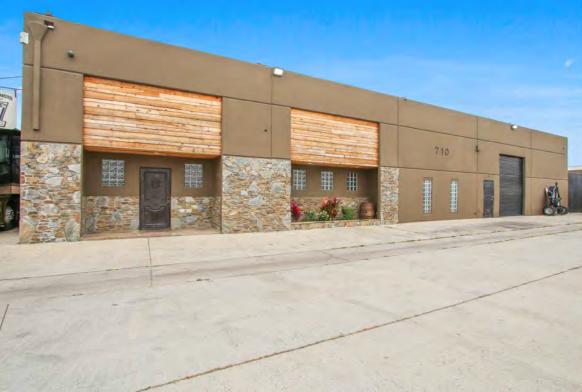

# 710 HUNDLEY WAY | PLACENTIA

11,687 SF Freestanding Building For Sale

# **PROPERTY FEATURES**

- ♦ 11,687 SF Freestanding Industrial
- Building Large Fenced Yard
- ♦ +/-1,957 SF of Renovated Offices
- ♦ Polished Concrete Floor Throughout
- ♦ Offices 16' Warehouse Clear Height
- Concrete Parcel
- ♦ 2:1 Parking Ratio
- ◆ Fire Sprinklered
- ♦ Four (4) Ground Level Doors
- Permitted Spray Booth
- ◆ Ideal Manufacturing Location
- ◆ Immediate 57, 91, 5, 22, 55 Freeway Access