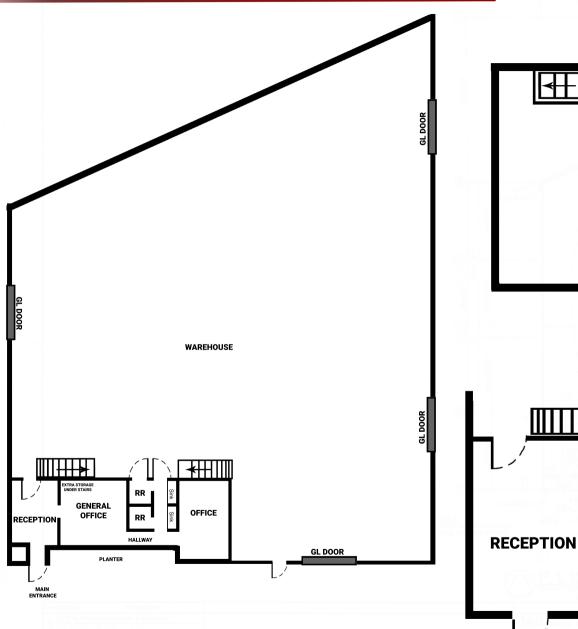

YAN MAGARIAN**

Associate

D: 714.564.7106

C: 714.851.0928

rmagarian@lee-associates.com LIC: #02063515







All information contained herein has been provided by Seller and/or third parties, but has not been independently verified by Lee & Associates or its agent(s). Buyer and interested parties should independently verify all information communicated by these sources.

# **PROPERTY FEATURES**

- ♦ 11,687 SF Freestanding Industrial
- Building Large Fenced Yard
- ♦ +/-1,957 SF of Renovated Offices
- ♦ Polished Concrete Floor Throughout
- ♦ Offices 16' Warehouse Clear Height
- Concrete Parcel
- ♦ 2:1 Parking Ratio
- ◆ Fire Sprinklered
- ♦ Four (4) Ground Level Doors
- Permitted Spray Booth
- ◆ Ideal Manufacturing Location
- ◆ Immediate 57, 91, 5, 22, 55 Freeway Access



# Floor Plan







# 710 HUNDLEY WAY PLACENTIA, CA 92870



### **LUKE HUDSON**

Principal

D: 714.564.7154

C: 714.614.2522

Ihudson@lee-associates.com LIC: #01870037

### RYAN MAGARIAN

Associate

D: 714.564.7106

G 714.851.0928

rmagarian@lee-associates.com

LIC: #02063515



COMMERCIAL REAL ESTATE SERVICES

neither the owner or Lee & Associates, Orange, Inc. make any representation or warranty, express or implied, as to the accuracy or completeness of this Offering Memorandum.