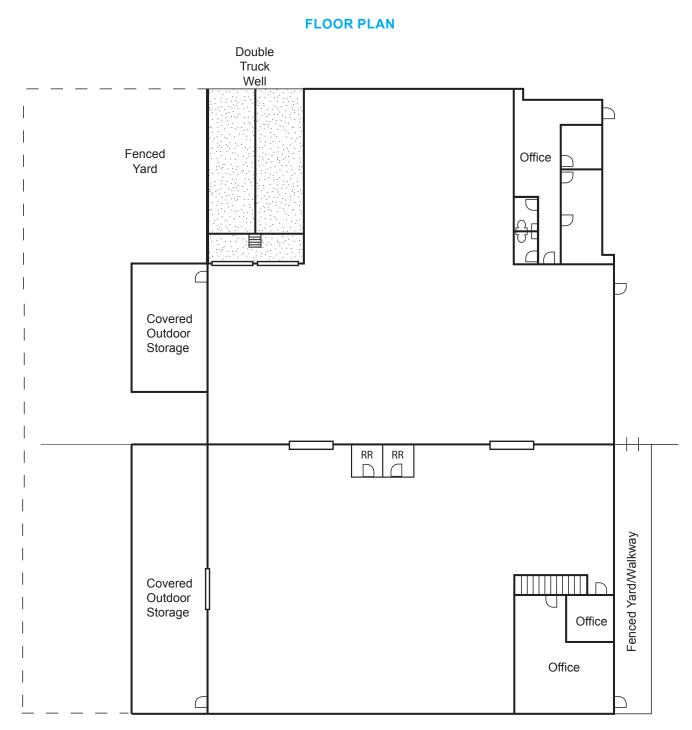

## FENCED YARD / 2 DOCKS

### **PROPERTY FEATURES**

- ± 1,300 SF of Office Area
- ± 1,200 SF of Production Office Area
- ± 1,200 SF of Bonus Permitted and Load Bearing Mezzanine Storage
- 22' 24' Warehouse Clearance
- ± 2,180 SF of Bonus Covered Outside Storage
- 400 Amps; 277/480 Volt (Verify)
- 1 Ground Level Door
- 2 Dock High Positions
- 35 Parking Spaces (Verify)
- Fire Sprinklered
- Fenced Yard
- T-5 Energy Efficient Lighting
- · Excellent Access to the 22 Freeway
- Available February 1, 2020