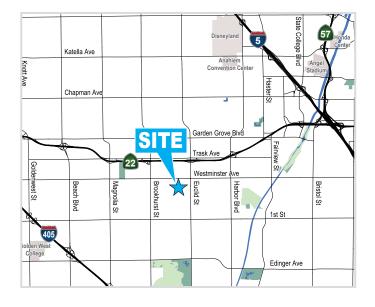

# FOR LEASE | ± 17,313 SF

Warehouse / Manufacturing Facility 14235 Commerce Drive, Garden Grove, CA

\*Not to Scale