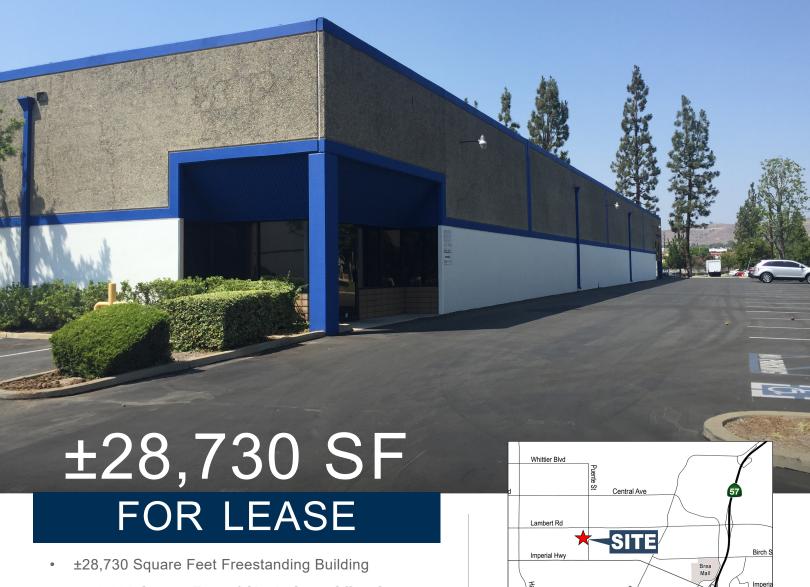

## 281 NORTH PUENTE STREET, BREA

- ±3,000 Square Feet of Single Story Office Space
- ±25,730 Square Feet of Warehouse Space
- Four (4) Ground Level Loading Doors (12'W x 14'H)
- Two (2) Interior Truckwells
- ±18' Warehouse Clearance
- M-2 Zoning (Manufacturing, Assembling, Testing, Etc. Uses Permitted)
- Office and Warehouse Restrooms
- 800 Amps of 277/480 Voltage (Verify)
- Fully Fire Sprinklered
- Immediate Access to Orange 57 Freeway and 90 Imperial Highway

PRIME BREA LOCATION WITH FRONTAGE

JASON DIROCCO Vice President/Partner 714.935.2305 JDiRocco@voitco.com Lic#01842301

## FOR LEASE ±28,730 SQUARE FEET