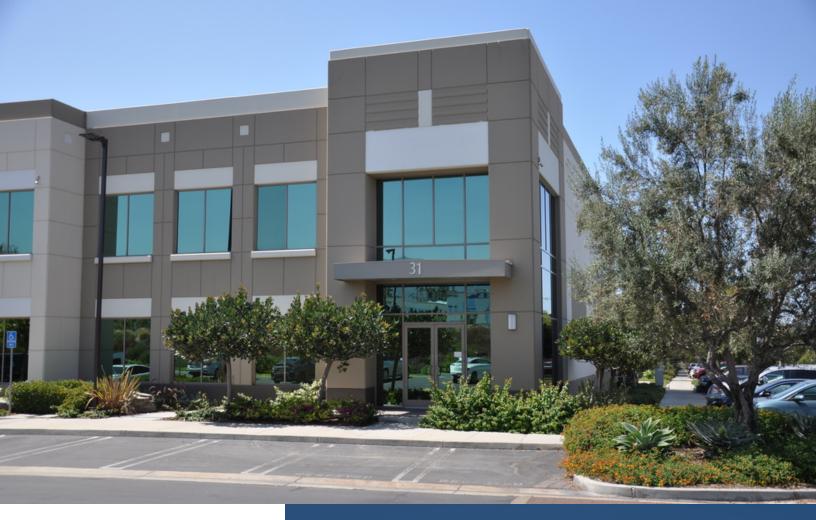

# 31 RANCHO CIRCLE LAKE FOREST | CA

# 6,240 SF FOR SALE

#### **PROPERTY HIGHLIGHTS**

- Corporate Headquarters
- 6,240 SF Industrial Building
- ±3,000 SF Office
- Extensive Glassline
- One (1) Ground Level Door
- Fire Sprinklers
- 400 Amps of Power (verify)

#### • 22' Warehouse Clearance

- 2.9:1 Parking Ratio
- Located in the Rancho Business Center
- Building Top/Toll Road Visibility
- Built in 2004

FOR MORE INFORMATION PLEASE CONTACT: CHRIS MIGLIORI, SIOR EXECUTIVE VICE PRESIDENT | PRINCIPAL P: 714.941.5320