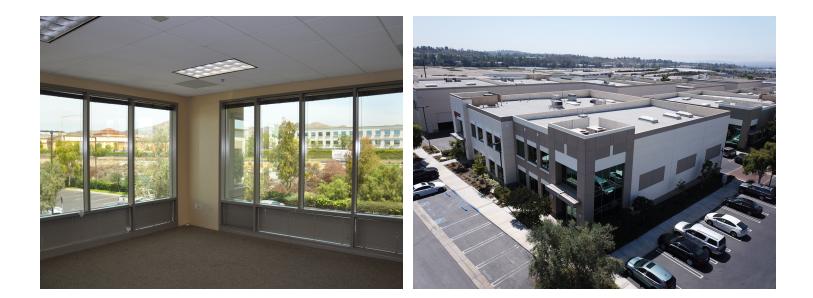

# 31 RANCHO CIRCLE LAKE FOREST | CA

# 6,240 SF FOR SALE

#### **PROPERTY HIGHLIGHTS**

- Corporate Headquarters
- 6,240 SF Industrial Building
- ±3,000 SF Office
- Extensive Glassline
- One (1) Ground Level Door
- Fire Sprinklers
- 400 Amps of Power (verify)

#### • 22' Warehouse Clearance

- 2.9:1 Parking Ratio
- Located in the Rancho Business Center
- Building Top/Toll Road Visibility
- Built in 2004

FOR MORE INFORMATION PLEASE CONTACT: CHRIS MIGLIORI, SIOR EXECUTIVE VICE PRESIDENT | PRINCIPAL P: 714.941.5320