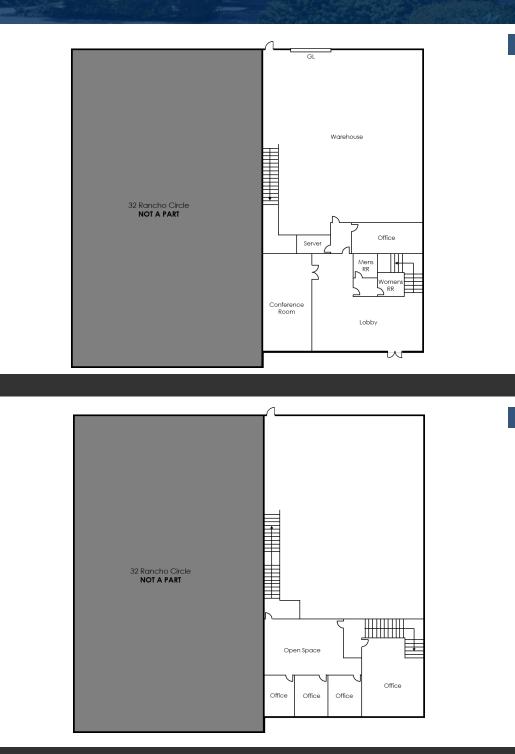

## **FOR SALE** 6,240 SF INDUSTRIAL PROPERTY

(Not to Scale)

#### First Floor

Second Floor

Although all information is furnished regarding for sale, rental or financing is from sources deemed reliable, such information has not been verified and no express representation is made nor is any to be implied as to the accuracy thereof, and it is submitted subject to errors, omissions, changes of price, rental or other conditions, prior sale, lease or financing, or withdrawal without notice.

(Not to Scale)

## **FOR SALE** 6,240 SF INDUSTRIAL PROPERTY

Although all information is furnished regarding for sale, rental or financing is from sources deemed reliable, such information has not been verified and no express representation is made nor is any to be implied as to the accuracy thereof, and it is submitted subject to errors, omissions, changes of price, rental or other conditions, prior sale, lease or financing, or withdrawal without notice.