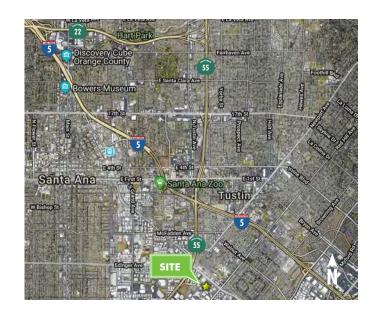

# ±6,484 SF 15133 WOODLAWN AVENUE TUSTIN, CA





### **BUILDING HIGHLIGHTS**

+ Total Available: ±6,484 SF Building

+ Office Area:  $\pm 3,540$  SF (two-story)

+ Corporate HQ Development

+ Minimum Clear Height: 24'

+ Power: 200 Amps

+ Parking: 2:1,000

+ One (1) Grade Level Door

+ Close Proximity to 5 & 55 Freeway





## **CONTACT US**

#### **BEN SEYBOLD**

+1 714 371 9233 ben.seybold@cbre.com Lic. 01081310

#### **KENNY PATRICIA**

+1 714 371 9221 kenneth.patricia@cbre.com Lic. 01999969



Tustin, CA



# **SECOND STORY OFFICE AREA**







24' WAREHOUSE CLEARANCE



©2019 CBRE, Inc. This information has been obtained from sources believed reliable. We have not verified it and make no guarantee, warranty or representation about it. Any projections, opinions, assumptions or estimates used are for example only and do not represent the current or future performance of the property. You and your advisors should conduct a careful, independent investigation of the property to determine to your satisfaction the suitability of the property for your needs. CBRE and the CBRE logo are service marks of CBRE,