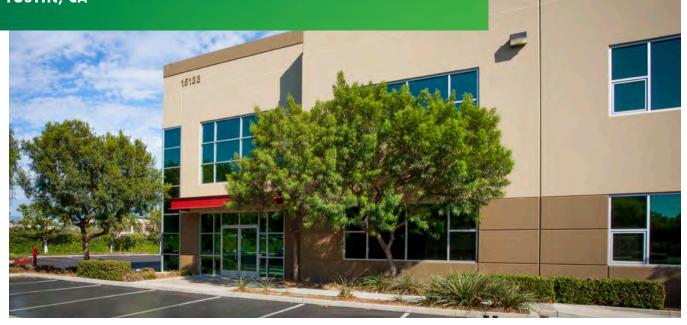

# ±6,484 SF 15133 WOODLAWN AVENUE TUSTIN, CA

### **BUILDING HIGHLIGHTS**

+ Total Available: ±6,484 SF Building

+ Office Area:  $\pm 3,540$  SF (two-story)

+ Corporate HQ Development

+ Minimum Clear Height: 24'

+ Power: 200 Amps

+ Parking: 2:1,000

+ One (1) Grade Level Door