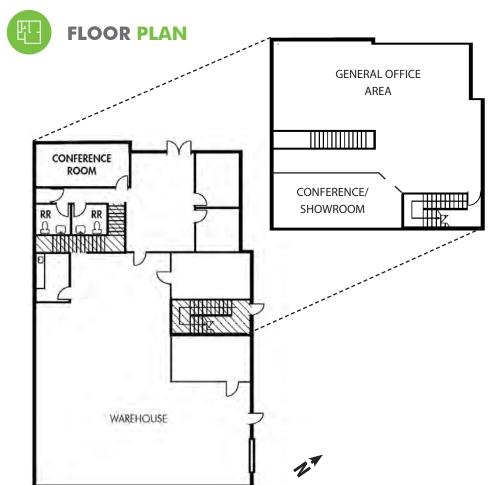

### **BUILDING HIGHLIGHTS**

+ Total Available: ±6,484 SF Building

+ Office Area:  $\pm 3,540$  SF (two-story)

+ Corporate HQ Development

+ Minimum Clear Height: 24'

+ Power: 200 Amps

+ Parking: 2:1,000

+ One (1) Grade Level Door