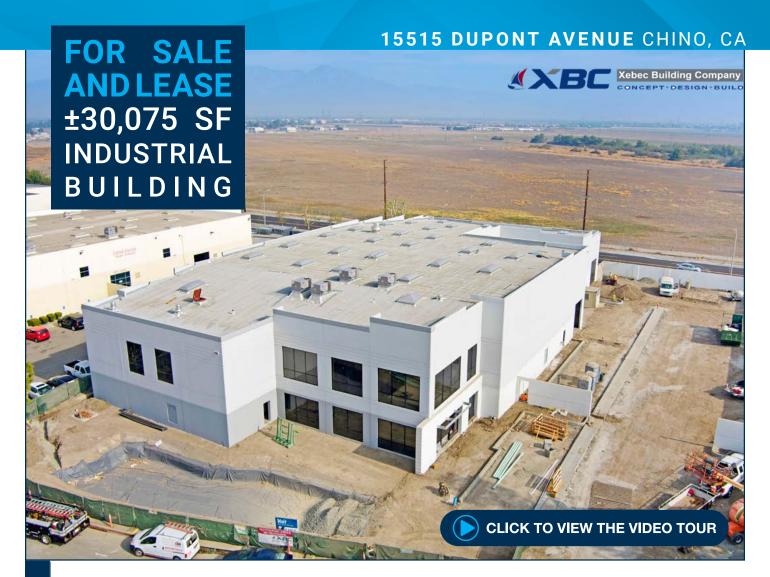

# FOR SALE AND LEASE ±30,075 SF INDUSTRIAL BUILDING

# Xebec Building Company CONCEPT+DESIGN+BUILD