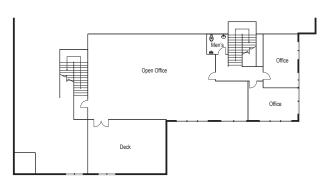

Exterior Dock High Doors & 1 Grade Level Door
- 24'-30' Clear Height
- ESFR Sprinkler System (K25)
- Five (5) Restrooms (1st Floor, 2nd Floor, Warehouse)
- M1 Zoning Light Industrial
- 800 Amps, 277/480 V, 3 Phase
- Large Secured Yard & Truck Court
- 43 Parking Spaces



# Shy Assar, MBA Vice President

PROPERTY FEATURES

direct (909) 545-8091 mobile(949) 981-4494 sassar@voitco.com Lic. 01964667

# **John Viscounty**

### **Associate**

direct (909) 545-8002 mobile(714) 343-7677 jviscounty@voitco.com Lic. 02028915





3280 Guasti Road | Suite 100 | Ontario, California 91761 | (909) 545-8000 | Lic #01991785 | www.VoitCo.com

# FOR SALE AND LEASE ±30,075 SF INDUSTRIAL BUILDING

# Xebec Building Company CONCEPT+DESIGN+BUILD

# EL PRADO RD



### **1ST FLOOR OFFICE**



## 2ND FLOOR OFFICE



# Shy Assar, MBA Vice President

direct (909) 545-8091 mobile(949) 981-4494 sassar@voitco.com Lic. 01964667

# **John Viscounty**

**Associate** 

direct (909) 545-8002 mobile(714) 343-7677 jviscounty@voitco.com Lic. 02028915



FOR SALE AND LEASE ±30,075 SF INDUSTRIAL BUILDING



# Shy Assar, MBA Vice President

direct (909) 545-8091 mobile(949) 981-4494 sassar@voitco.com Lic. 01964667

# **John Viscounty**

### **Associate**

direct (909) 545-8002 mobile(714) 343-7677 jviscounty@voitco.com Lic. 02028915



# FOR SALE AND LEASE ±30,075 SF INDUSTRIAL BUILDING





EAST ELEVATION 3/32"=1"-0" 1



NORTH ELEVATION 3/32\*=1'-0" 2



WEST ELEVATION 3/32"=1"-0" 3



# Shy Assar, MBA Vice President

direct (909) 545-8091 mobile(949) 981-4494 sassar@voitco.com

sassar@voitco.com Lic. 01964667

#