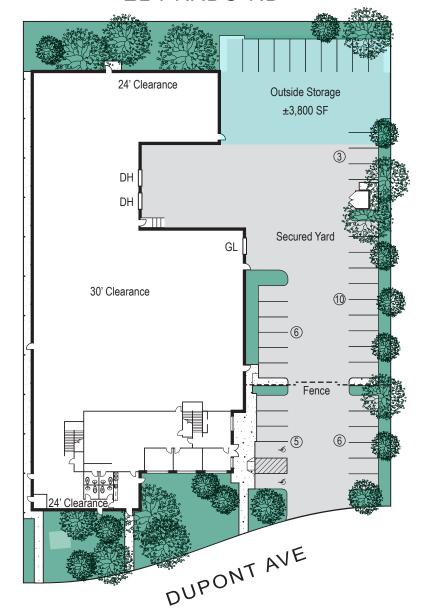

- ±63.608 SF Lot Size
- 1st Floor Office: 4.060 SF
- 2nd Floor Office: 3,528 SF Mezzanine Storage Deck: 732 SF
- 2 Exterior Dock High Doors & 1 Grade Level Door
- 24'-30' Clear Height
- ESFR Sprinkler System (K25)
- Five (5) Restrooms (1st Floor, 2nd Floor, Warehouse)
- M1 Zoning Light Industrial
- 800 Amps, 277/480 V, 3 Phase
- Large Secured Yard & Truck Court
- 43 Parking Spaces

# EL PRADO RD