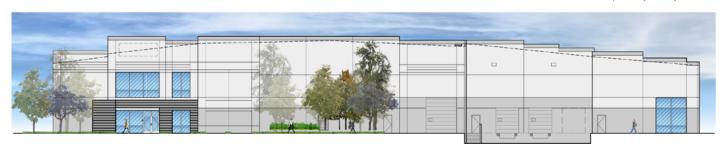

# FOR SALE AND LEASE ±30,075 SF INDUSTRIAL BUILDING

EAST ELEVATION 3/32"=1"-0" 1

NORTH ELEVATION 3/32\*=1'-0" 2

WEST ELEVATION 3/32"=1"-0" 3