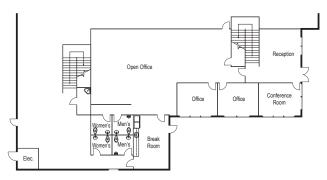

torage Deck: 732 SF
- 2 Exterior Dock High Doors & 1 Grade Level Door
- 24'-30' Clear Height
- ESFR Sprinkler System (K25)
- Five (5) Restrooms (1st Floor, 2nd Floor, Warehouse)
- M1 Zoning Light Industrial
- 800 Amps, 277/480 V, 3 Phase
- Large Secured Yard & Truck Court
- 43 Parking Spaces



# Shy Assar, MBA Vice President

PROPERTY FEATURES

direct (909) 545-8091 mobile(949) 981-4494 sassar@voitco.com Lic. 01964667

# **John Viscounty**

### **Associate**

direct (909) 545-8002 mobile(714) 343-7677 jviscounty@voitco.com Lic. 02028915





3280 Guasti Road | Suite 100 | Ontario, California 91761 | (909) 545-8000 | Lic #01991785 | www.VoitCo.com

# FOR SALE AND LEASE ±30,075 SF INDUSTRIAL BUILDING

# Xebec Building Company CONCEPT+DESIGN+BUILD

# EL PRADO RD



### **1ST FLOOR OFFICE**



## 2ND FLOOR OFFICE



# Shy Assar, MBA Vice President

direct (909) 545-8091 mobile(949) 981-4494 sassar@voitco.com Lic. 01964667

# **John Viscounty**

**Associate** 

direct (909) 545-8002 mobile(714) 343-7677 jviscounty@voitco.com Lic. 02028915



FOR SALE AND LEASE ±30,075 SF INDUSTRIAL BUILDING



# Shy Assar, MBA Vice President

direct (909) 545-8091 mobile(949) 981-4494 sassar@voitco.com Lic. 01964667

# **John Viscounty**

### **Associate**

direct (909) 545-8002 mobile(714) 343-7677 jviscounty@voitco.com Lic. 02028915



# FOR SALE AND LEASE ±30,075 SF INDUSTRIAL BUILDING





EAST ELEVATION 3/32"=1"-0" 1



NORTH ELEVATION 3/32\*=1'-0" 2



WEST ELEVATION 3/32"=1"-0" 3



# Shy Assar, MBA Vice President

direct (909) 545-8091 mobile(949) 981-4494 sassar@voitco.com

sassar@voit