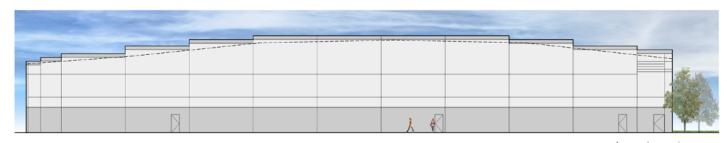

# FOR SALE AND LEASE ±30,075 SF INDUSTRIAL BUILDING

EAST ELEVATION 3/32"=1"-0" 1

NORTH ELEVATION 3/32\*=1'-0" 2

WEST ELEVATION 3/32"=1"-0" 3