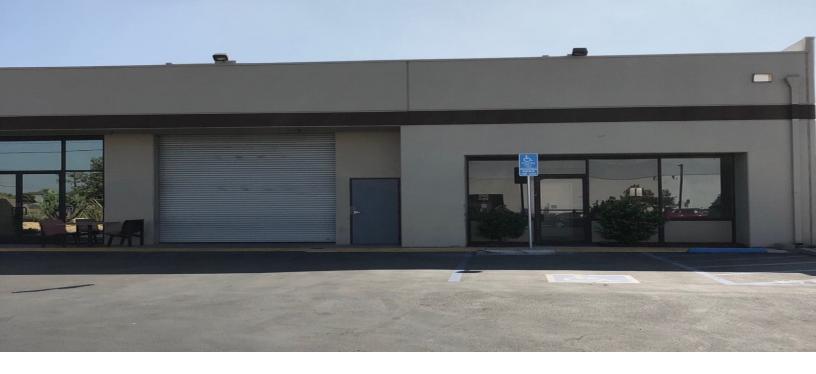

## For Lease 4711 SCHAEFER AVE, UNIT B CHINO, CA

±4,000 SF

## PROPERTY FEATURES

- > ±4,000 Square Foot Unit
- > ±600 SF Office
- > Reception Area, Private Office
- > 1 Bathroom
- > 17' Minimum Clear Height
- > 1 Ground Level Door
- > 200 Amps
- > Power Distributed
- > Newly Remodeled
- > Close Proximity to 60 and 71 Freeways