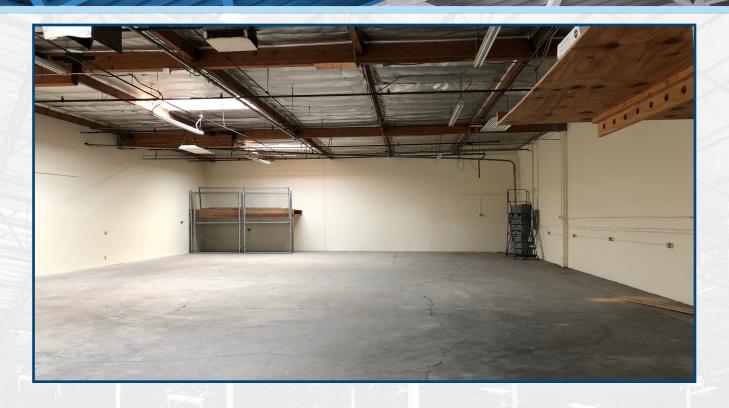

## PROPERTY FEATURES

- > ±4,000 Square Foot Unit
- > ±600 SF Office
- > Reception Area, Private Office
- > 1 Bathroom
- > 17' Minimum Clear Height
- > 1 Ground Level Door
- > 200 Amps
- > Power Distributed
- > Newly Remodeled
- > Close Proximity to 60 and 71 Freeways