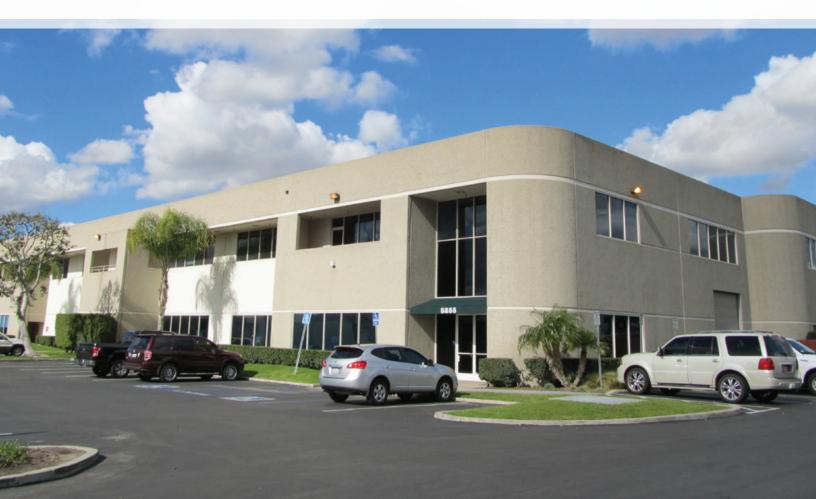

## **Office: Approximately 9,000 SF**

5235 East Hunter Avenue, Anaheim California

- Sub-lease term–April 30, 2021 (Longer term available)
- · Perimeter private offices
- Open area
- Elevator served
- Ample parking
- Furniture available
- Excellent freeway access
- Immediate occupancy

# **Office: Approximately 9,000 SF**

5235 East Hunter Avenue, Anaheim California

- Sub-lease term–April 30, 2021 (Longer term available)
- · Perimeter private offices
- Open area
- Elevator served
- Ample parking
- Furniture available
- Excellent freeway access
- Immediate occupancy