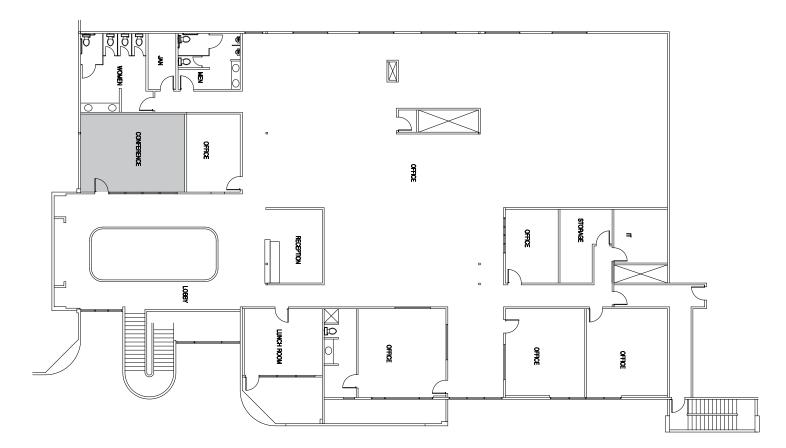

## **Office: Approximately 9,000 SF**

5235 East Hunter Avenue, Anaheim California

- Sub-lease term–April 30, 2021 (Longer term available)
- · Perimeter private offices
- Open area
- Elevator served
- Ample parking
- Furniture available
- Excellent freeway access
- Immediate occupancy

# **Office: Approximately 9,000 SF**

5235 East Hunter Avenue, Anaheim California

- Sub-lease term–April 30, 2021 (Longer term available)
- · Perimeter private offices
- Open area
- Elevator served
- Ample parking
- Furniture available
- Excellent freeway access
- Immediate occupancy