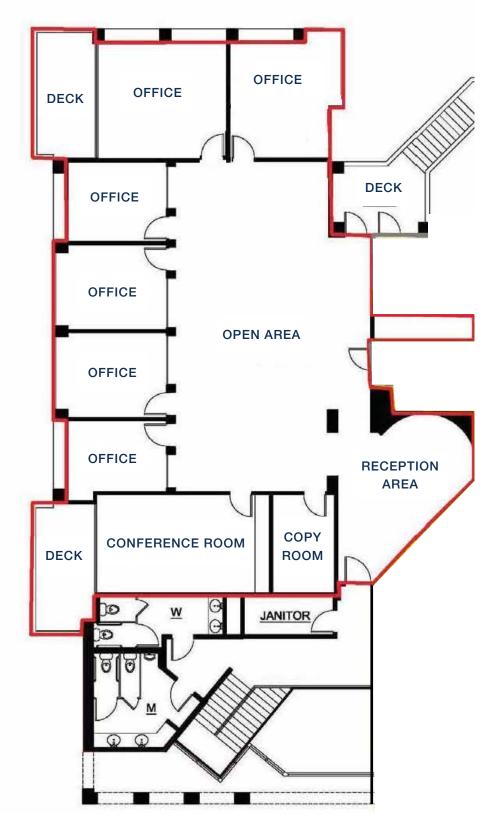

## **PROPERTY HIGHLIGHTS**

- Suite 200 3,886 SF
- Asking \$2.25/SF FSG
- Free surface parking
- Cafe on-site
- Located in the heart of Orange County
- Restaurants, hotels and other amenities nearby
- Less than a mile to SOCO and Metro Pointe
- Great access to 55 and 405 Freeways
- Call to show