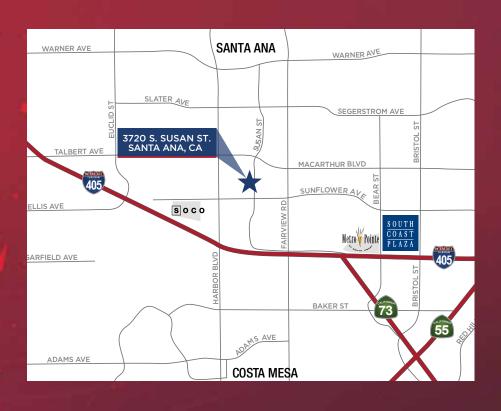

## LAKESIDE CENTER

3720 S. SUSAN STREET SANTA ANA, CA 92704

**FOR LEASE** 

3,886 RSF OFFICE SPACE AVAILABLE

## LAKESIDE CENTER 3720 S. SUSAN STREET I SANTA ANA, CA 92704

## **PROPERTY HIGHLIGHTS**

- Suite 200 3,886 SF
- Asking \$2.25/SF FSG
- Free surface parking
- Cafe on-site
- Located in the heart of Orange County
- Restaurants, hotels and other amenities nearby
- Less than a mile to SOCO and Metro Pointe
- Great access to 55 and 405 Freeways
- Call to show