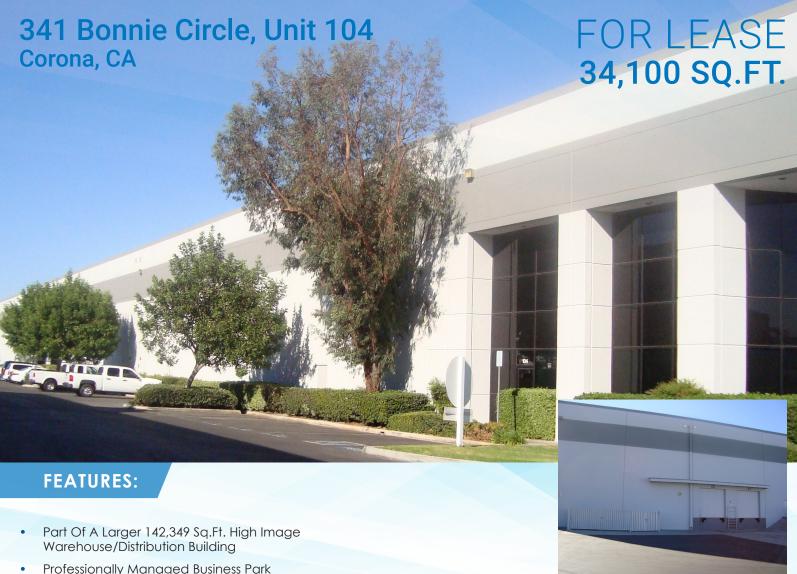

- Professionally Managed Business Park
- 2,525 Square Feet Of HVAC Office Area
- Two (2) Ground Level Loading Doors
- Two (2) "True" Dock-High Loading Doors
- Parking: 1.1 Ratio
- Fully Fire Sprinklered: .60 GPM/3,000 Sq.Ft. (Verify)
- Thirty (30') Minimum Warehouse Ceiling Clearance
- End Unit / Drive Around Building
- Excellent Loading/Staging Area
- 40 x 60 Bay Spacing
- Part Of 430,338 Square Foot Master Planned Project Offering Excellent Expansion Capabilities
- Excellent Access To The Riverside (91), Chino (71), and Ontario (15) Freeways