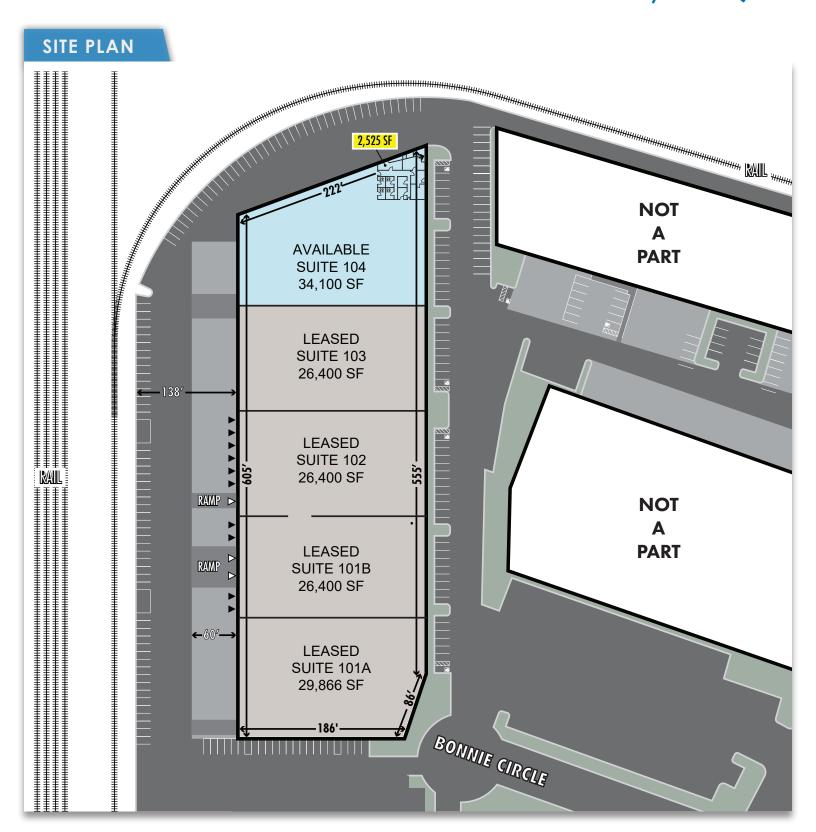

- Professionally Managed Business Park
- 2,525 Square Feet Of HVAC Office Area
- Two (2) Ground Level Loading Doors
- Two (2) "True" Dock-High Loading Doors
- Parking: 1.1 Ratio
- Fully Fire Sprinklered: .60 GPM/3,000 Sq.Ft. (Verify)
- Thirty (30') Minimum Warehouse Ceiling Clearance
- End Unit / Drive Around Building
- Excellent Loading/Staging Area
- 40 x 60 Bay Spacing
- Part Of 430,338 Square Foot Master Planned Project Offering Excellent Expansion Capabilities
- Excellent Access To The Riverside (91), Chino (71), and Ontario (15) Freeways