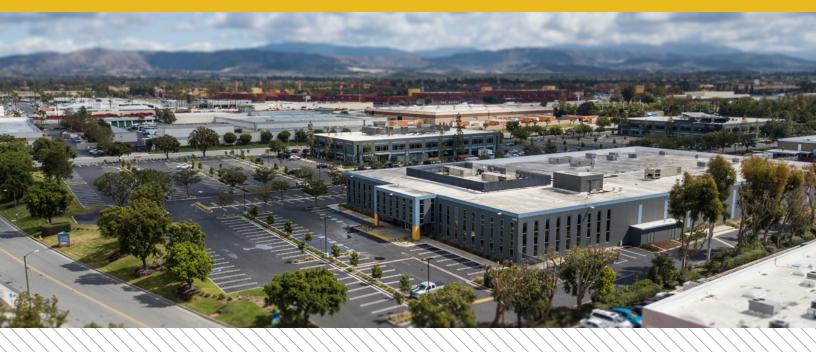

## FOR LEASE OR SALE

# **±78,700 SQ. FT.** INDUSTRIAL BUILDING

# **Property Highlights**

- Office: 16,319 Sq. Ft. of 2 story office with extensive glass line
- + 21' minimum warehouse ceiling clearance
- + 4 dock high loading postions (expandable to 5)
- + 2 ground level loading doors
- + 87 parking spaces (±expandable to 296 parking spaces)
- + 24'x48' column spacing
- + .45 GPM/3,000 Sq. Ft. Sprinker Calc.
- + 4,000 Amps 277/480 Volt electrical service
- + Secured Yard Area
- + 2 EV charging stations on site
- + 100% HVAC posssible (confirm)
- + Includes 3,677 SF Annex building