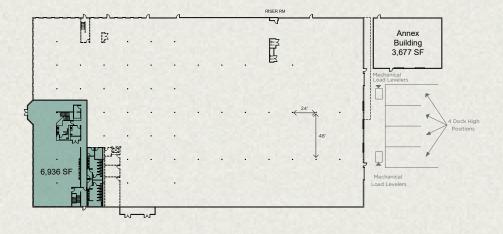

# **Property Highlights**

- Office: 16,319 Sq. Ft. of 2 story office with extensive glass line
- + 21' minimum warehouse ceiling clearance
- + 4 dock high loading postions (expandable to 5)
- + 2 ground level loading doors
- + 87 parking spaces (±expandable to 296 parking spaces)
- + 24'x48' column spacing
- + .45 GPM/3,000 Sq. Ft. Sprinker Calc.
- + 4,000 Amps 277/480 Volt electrical service
- + Secured Yard Area
- + 2 EV charging stations on site
- + 100% HVAC posssible (confirm)
- + Includes 3,677 SF Annex building

#### **FLOOR PLANS**

SECOND FLOOR | 9,383 SF

FIRST FLOOR | 65,640 SF

For more information, please contact: