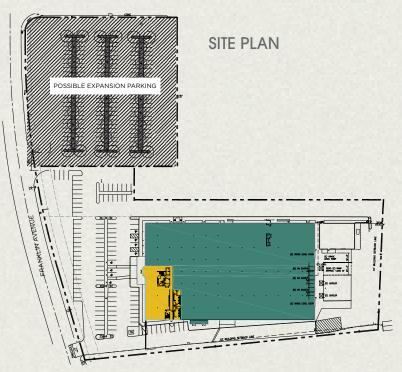

# **Property Highlights**

- Office: 16,319 Sq. Ft. of 2 story office with extensive glass line
- + 21' minimum warehouse ceiling clearance
- + 4 dock high loading postions (expandable to 5)
- + 2 ground level loading doors
- + 87 parking spaces (±expandable to 296 parking spaces)
- + 24'x48' column spacing
- + .45 GPM/3,000 Sq. Ft. Sprinker Calc.
- + 4,000 Amps 277/480 Volt electrical service
- + Secured Yard Area
- + 2 EV charging stations on site
- + 100% HVAC posssible (confirm)
- + Includes 3,677 SF Annex building