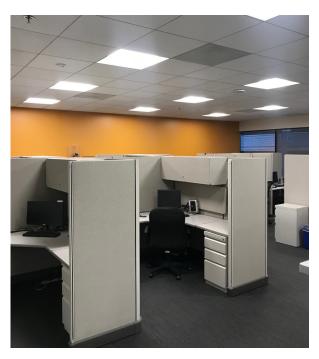

## **SUBLEASE FEATURES**

- + 7,662 Square Feet
- + Sublease Through 4/30/2024
- + Portions of exposed ceiling
- + Open Kitchen
- + Furniture Available