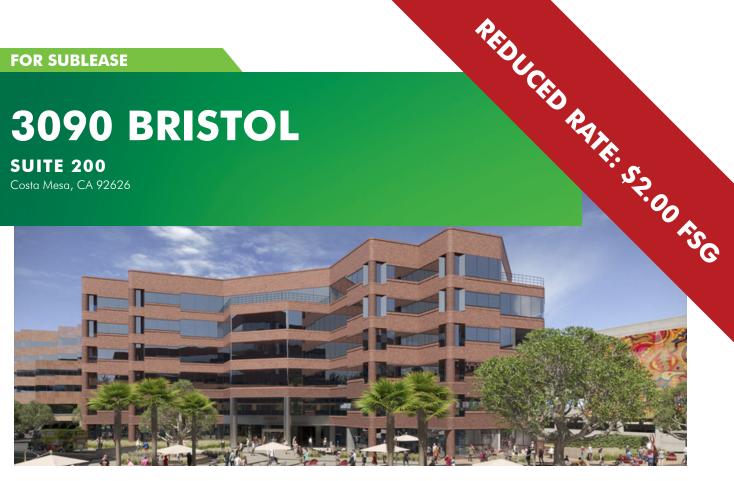

# 3090 BRISTOL

**SUITE 200** 

Costa Mesa, CA 92626

## **SUBLEASE FEATURES**

- + 7,662 Square Feet
- + Sublease Through 4/30/2024
- + Portions of exposed ceiling
- + Open Kitchen
- + Furniture Available