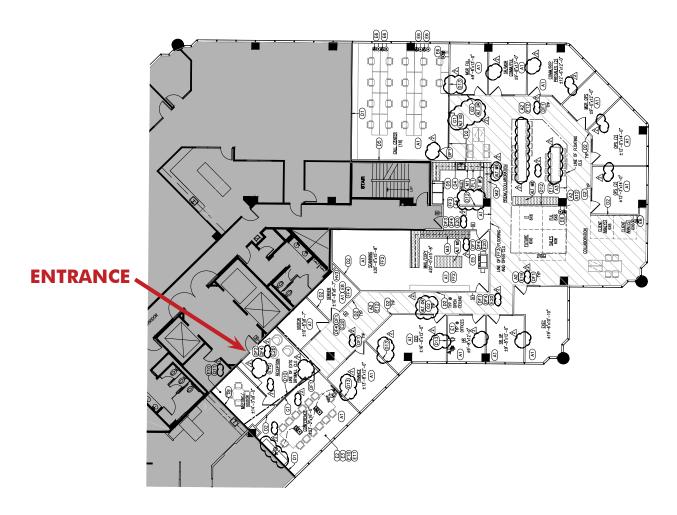

## **SUBLEASE FEATURES**

- + 7,662 Square Feet
- + Sublease Through 4/30/2024
- + Portions of exposed ceiling
- + Open Kitchen
- + Furniture Available