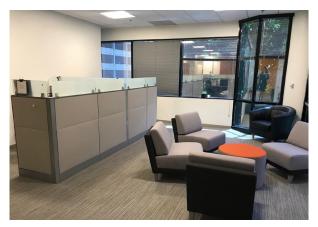

## **SUBLEASE FEATURES**

- + 7,662 Square Feet
- + Sublease Through 4/30/2024
- + Portions of exposed ceiling
- + Open Kitchen
- + Furniture Available