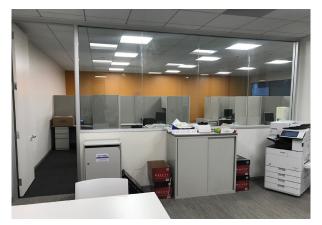

## **SUBLEASE FEATURES**

- + 7,662 Square Feet
- + Sublease Through 4/30/2024
- + Portions of exposed ceiling
- + Open Kitchen
- + Furniture Available