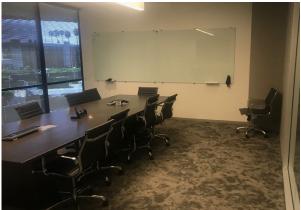

## **SUBLEASE FEATURES**

- + 7,662 Square Feet
- + Sublease Through 4/30/2024
- + Portions of exposed ceiling
- + Open Kitchen
- + Furniture Available