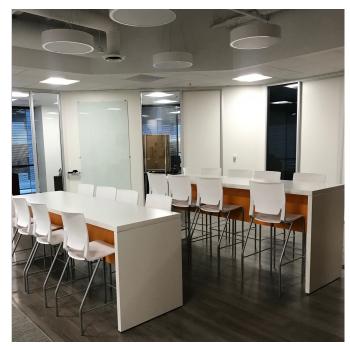

## **SUBLEASE FEATURES**

- + 7,662 Square Feet
- + Sublease Through 4/30/2024
- + Portions of exposed ceiling
- + Open Kitchen
- + Furniture Available