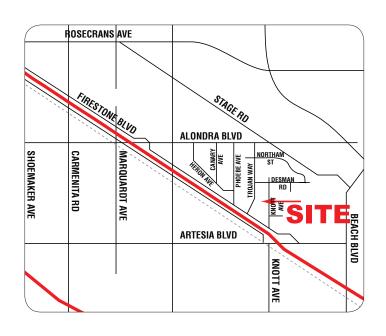

### 16701 KNOTT AVENUE, LA MIRADA

### **FEATURES:**

- Excellent Manufacturing Facility
- ±1,375 Square Feet of Office
- 4 Dock Interior Truckwell
- 26' Warehouse Clearance
- 400 AMPS; 277/480 Volts
- Fully Fire Sprinklered
- Located in La Mirada Commerce Centre
- Excellent Access to Santa Ana 5 Freeway