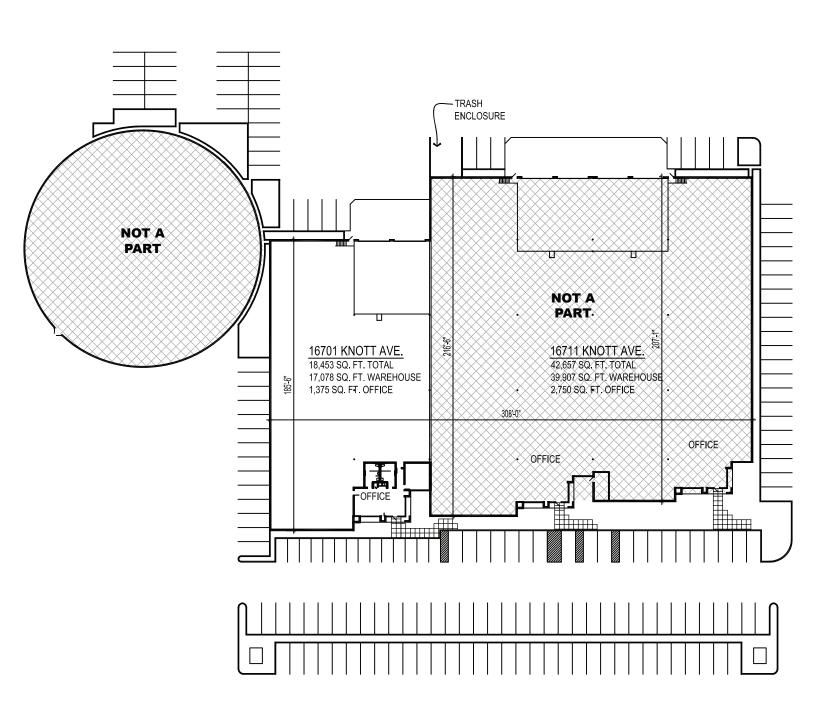

## ±18,453 SF FOR SUBLEASE

### 16701 KNOTT AVENUE, LA MIRADA

### **FEATURES:**

- Excellent Manufacturing Facility
- ±1,375 Square Feet of Office
- 4 Dock Interior Truckwell
- 26' Warehouse Clearance
- 400 AMPS; 277/480 Volts
- Fully Fire Sprinklered
- Located in La Mirada Commerce Centre
- Excellent Access to Santa Ana 5 Freeway