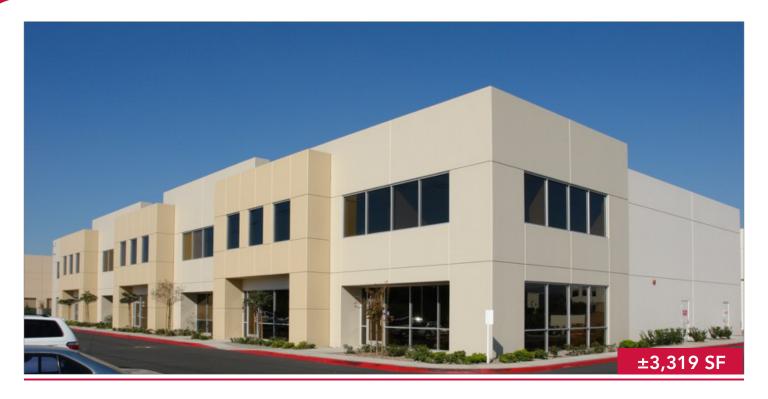

## LISTING DATA

- ± 1,987 sq. ft. of office
- $\pm$  1,332 sq. ft. of warehouse
- Newer construction/improvements
- Ready for immediate occupancy
- Major street identity Lake Forest Drive
- 3:1 parking ratio
- 22' clearance height
- Ground level loading
- Warehouse skylight
- 200 Amps of Power
- Metal halide warehouse lights
- Excellent Irvine Spectrum location
- Convenient freeway access
- Close proximity to retail amenities