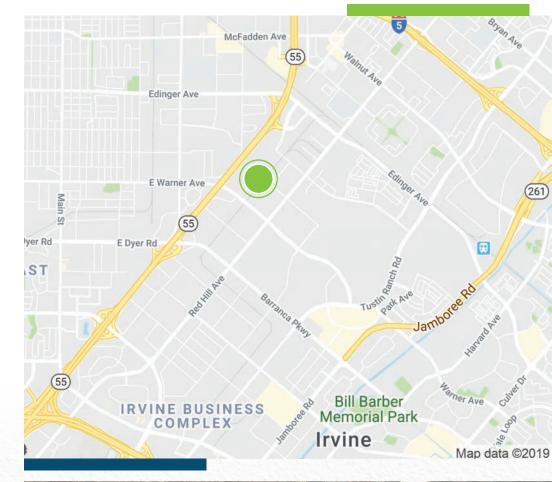

# $\underset{\text{gateway circle}}{15774}$

TUSTIN, CALIFORNIA 92780

LEDRAbrands

1577

HIGH IMAGE CORPORATE BUILDING FOR SALE | ±32,352 SF

-Caller