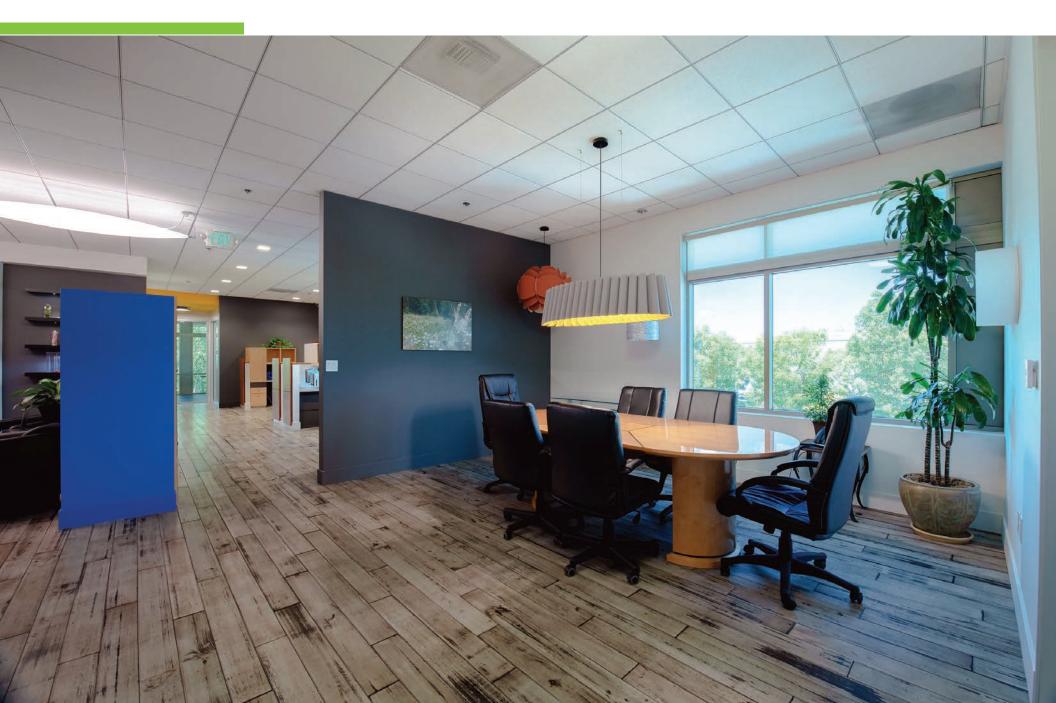

### BUILDING FEATURES

- ±32,352 SF Free Standing High Image Corporate Headquarters
- ±20,894 SF of Warehouse & ±11,458 SF of Office Area
- High End Office Finishes
- Two (2) Dock High Doors with Load Levelers
- One (1) Ground Level Door
- Power 1,150 A, 277/480 V, 3 PH, 4 W (Verify)
- Fully Sprinklered
- 24' Minimum Clearance Height
- Brand New Solar Panels
- 2.1:1,000 SF Parking
- Additional Street Parking Available
- Six (6) New HVAC Units (Seven (7) Total HVAC Units)
- No Association Fees
- Bell Avenue Frontage
- Minutes from The Tustin District, Von Karman Plaza, The Market Place & Many Retail Amenities
- Close to the Costa Mesa (55) & the Santa Ana (5) Freeways