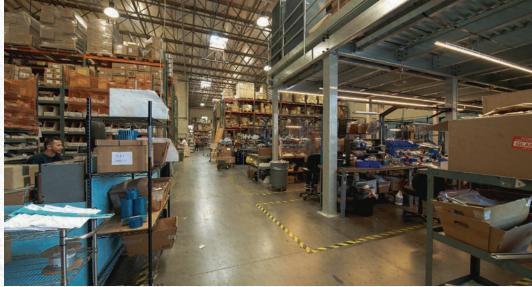

### BUILDING FEATURES

- ±32,352 SF Free Standing High Image Corporate Headquarters
- ±20,894 SF of Warehouse & ±11,458 SF of Office Area
- High End Office Finishes
- Two (2) Dock High Doors with Load Levelers
- One (1) Ground Level Door
- Power 1,150 A, 277/480 V, 3 PH, 4 W (Verify)
- Fully Sprinklered
- 24' Minimum Clearance Height
- Brand New Solar Panels
- 2.1:1,000 SF Parking
- Additional Street Parking Available
- Six (6) New HVAC Units (Seven (7) Total HVAC Units)
- No Association Fees
- Bell Avenue Frontage
- Minutes from The Tustin District, Von Karman Plaza, The Market Place & Many Retail Amenities
- Close to the Costa Mesa (55) & the Santa Ana (5) Freeways