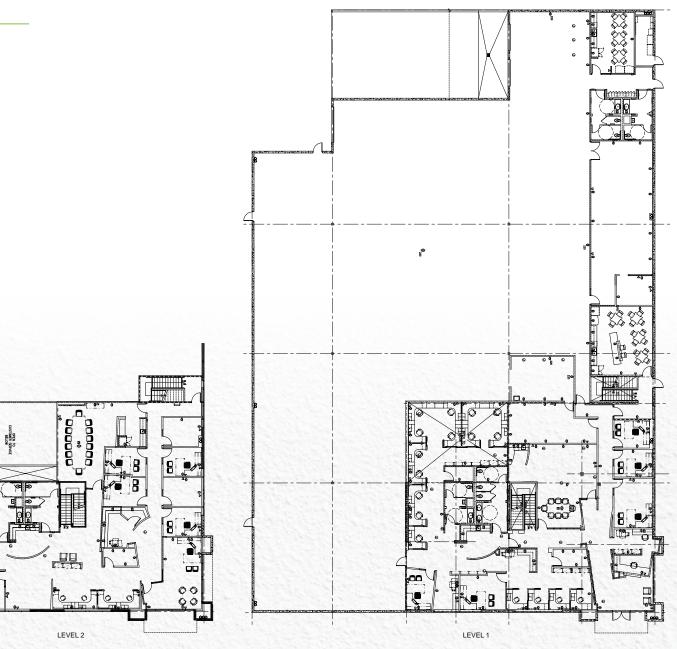

IFORNIA 92780

LEDRAbrands

1577



HIGH IMAGE CORPORATE BUILDING FOR SALE | ±32,352 SF

-Caller



### BUILDING FEATURES

- ±32,352 SF Free Standing High Image Corporate Headquarters
- ±20,894 SF of Warehouse & ±11,458 SF of Office Area
- High End Office Finishes
- Two (2) Dock High Doors with Load Levelers
- One (1) Ground Level Door
- Power 1,150 A, 277/480 V, 3 PH, 4 W (Verify)
- Fully Sprinklered
- 24' Minimum Clearance Height
- Brand New Solar Panels
- 2.1:1,000 SF Parking
- Additional Street Parking Available
- Six (6) New HVAC Units (Seven (7) Total HVAC Units)
- No Association Fees
- Bell Avenue Frontage
- Minutes from The Tustin District, Von Karman Plaza, The Market Place & Many Retail Amenities
- Close to the Costa Mesa (55) & the Santa Ana (5) Freeways





BUILDING PLANS

B













### CONTACT

Lic. 01450571 +1 949 725 8657 ross.fippinger@cbre.com

**ROSS FIPPINGER** 

**ROSS BOURNE** Lic. 01436669 +1 949 725 8537 ross.bourne@cbre.com

© 2019 CBRE, Inc. All rights reserved. This information has been obtained from sources believed reliable, but has not been verified for accuracy or completeness. You should conduct a careful, independent investigation of the property and verify all information. Any reliance on this information is solely at your own risk. CBRE and the CBRE logo are service marks of CBRE, Inc. All other marks displayed on this document are the property of their respective owners. Use of these images without the express written consent of the owner is prohibited.