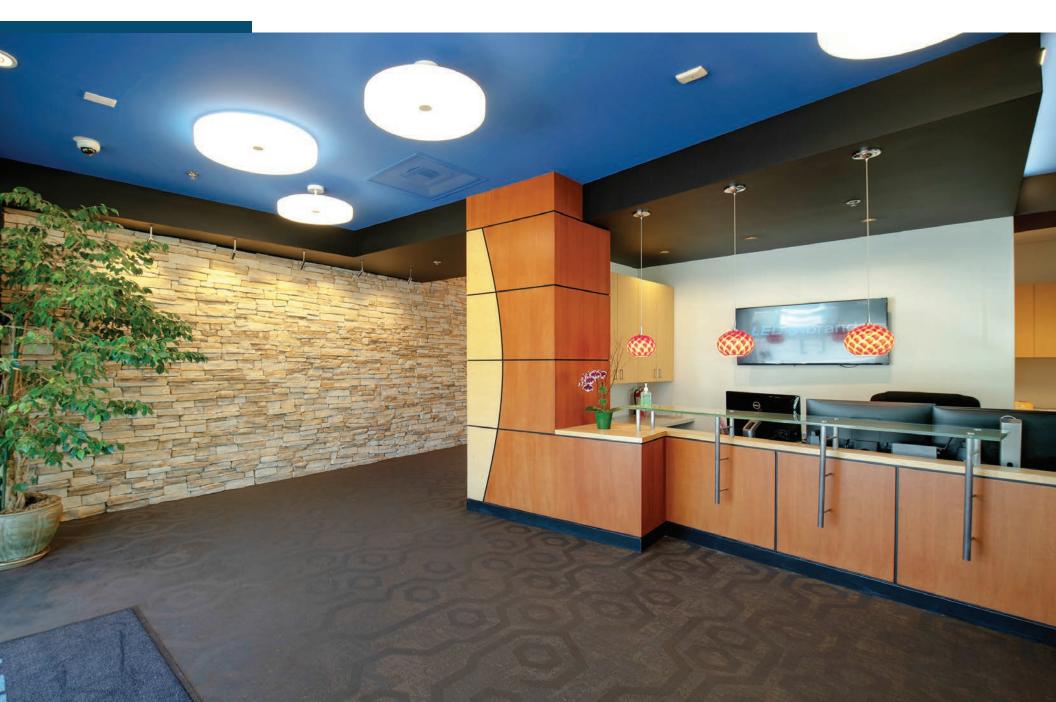

### BUILDING FEATURES

- ±32,352 SF Free Standing High Image Corporate Headquarters
- ±20,894 SF of Warehouse & ±11,458 SF of Office Area
- High End Office Finishes
- Two (2) Dock High Doors with Load Levelers
- One (1) Ground Level Door
- Power 1,150 A, 277/480 V, 3 PH, 4 W (Verify)
- Fully Sprinklered
- 24' Minimum Clearance Height
- Brand New Solar Panels
- 2.1:1,000 SF Parking
- Additional Street Parking Available
- Six (6) New HVAC Units (Seven (7) Total HVAC Units)
- No Association Fees
- Bell Avenue Frontage
- Minutes from The Tustin District, Von Karman Plaza, The Market Place & Many Retail Amenities
- Close to the Costa Mesa (55) & the Santa Ana (5) Freeways