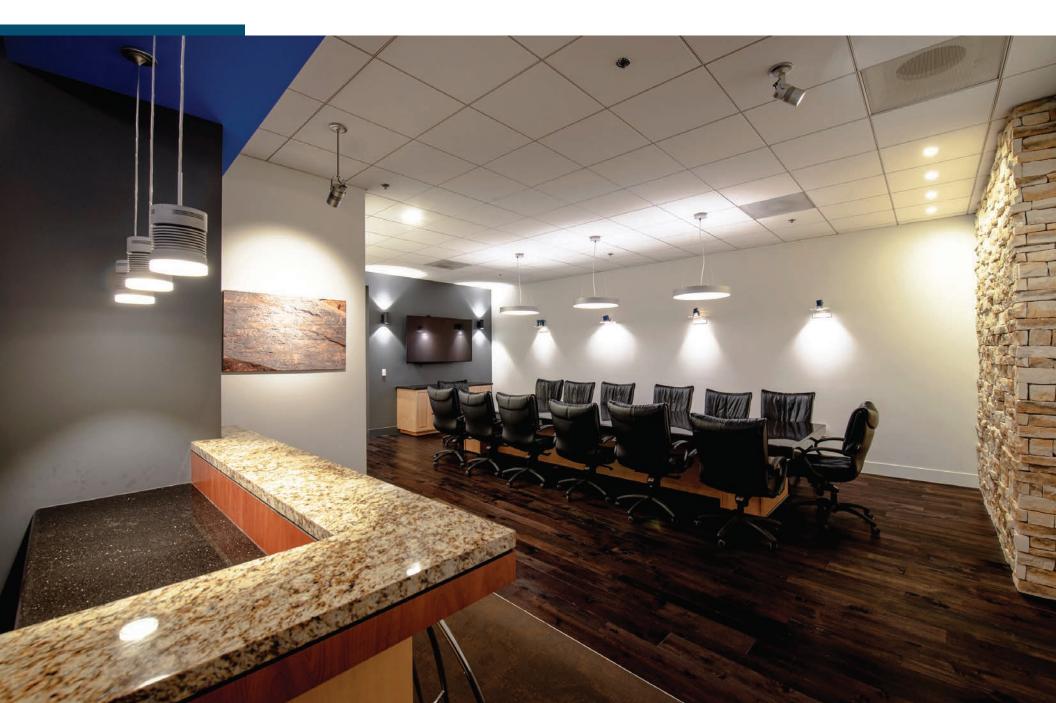

### BUILDING FEATURES

- ±32,352 SF Free Standing High Image Corporate Headquarters
- ±20,894 SF of Warehouse & ±11,458 SF of Office Area
- High End Office Finishes
- Two (2) Dock High Doors with Load Levelers
- One (1) Ground Level Door
- Power 1,150 A, 277/480 V, 3 PH, 4 W (Verify)
- Fully Sprinklered
- 24' Minimum Clearance Height
- Brand New Solar Panels
- 2.1:1,000 SF Parking
- Additional Street Parking Available
- Six (6) New HVAC Units (Seven (7) Total HVAC Units)
- No Association Fees
- Bell Avenue Frontage
- Minutes from The Tustin District, Von Karman Plaza, The Market Place & Many Retail Amenities
- Close to the Costa Mesa (55) & the Santa Ana (5) Freeways