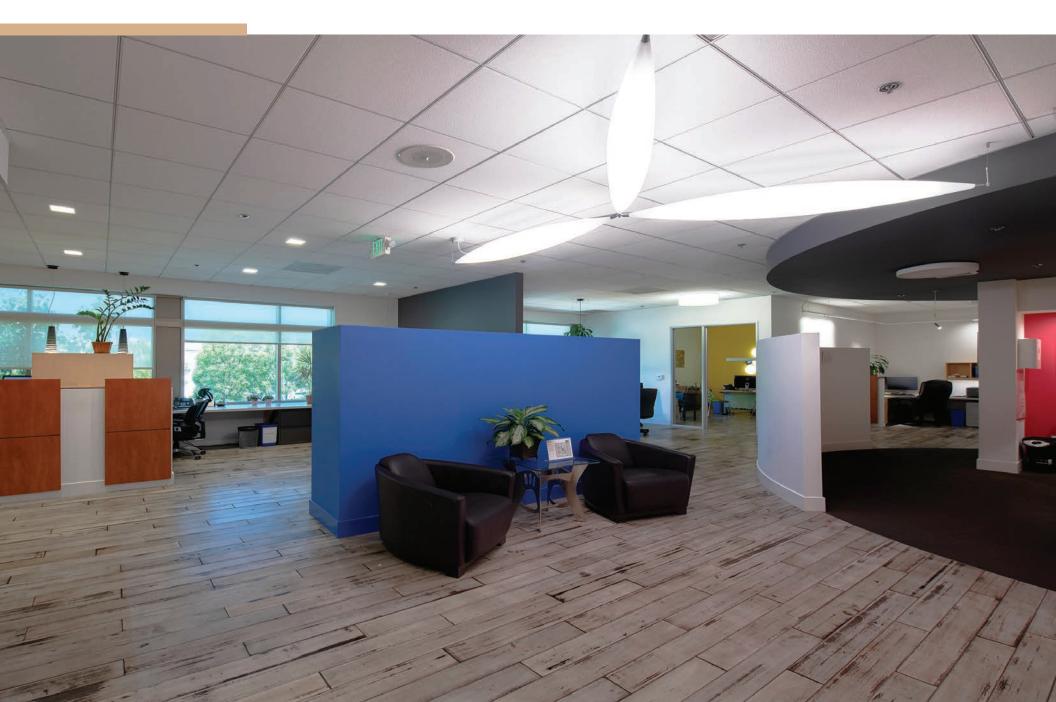

### BUILDING FEATURES

- ±32,352 SF Free Standing High Image Corporate Headquarters
- ±20,894 SF of Warehouse & ±11,458 SF of Office Area
- High End Office Finishes
- Two (2) Dock High Doors with Load Levelers
- One (1) Ground Level Door
- Power 1,150 A, 277/480 V, 3 PH, 4 W (Verify)
- Fully Sprinklered
- 24' Minimum Clearance Height
- Brand New Solar Panels
- 2.1:1,000 SF Parking
- Additional Street Parking Available
- Six (6) New HVAC Units (Seven (7) Total HVAC Units)
- No Association Fees
- Bell Avenue Frontage
- Minutes from The Tustin District, Von Karman Plaza, The Market Place & Many Retail Amenities
- Close to the Costa Mesa (55) & the Santa Ana (5) Freeways