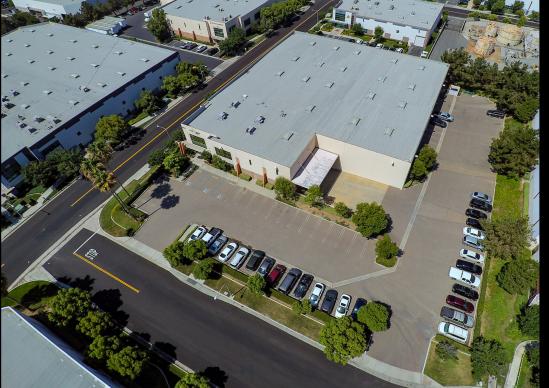

# **RYAN MAGARIAN**

Associate

D: 714.564.7106

C: 714.851.0928

rmagarian@lee-associates.com

LIC: #02063515

Lee & Associates, Inc. - Orange, as exclusive advisor, is pleased to present the opportunity to sublease 845 Challenger St. Consisting of approximately 36,195 square feet freestanding industrial property located in the city of Brea.

# **PROPERTY FEATURES**

- ◆ 36,195 SF Freestanding Industrial Building
- **♦** High Image Building
- ◆ ±6,026SF of Office
- ◆ Built in 2003
- ◆ 24' Warehouse Clear Height
- **♦** 800Amps
- ◆ 2:1 Parking Ratio/ 72 Stalls
- **♦** Fire Sprinklers
- ◆ Two (2) Ground Level Doors
- ◆ Two (2) Dock High Doors
- **◆** Excellent Truck Access