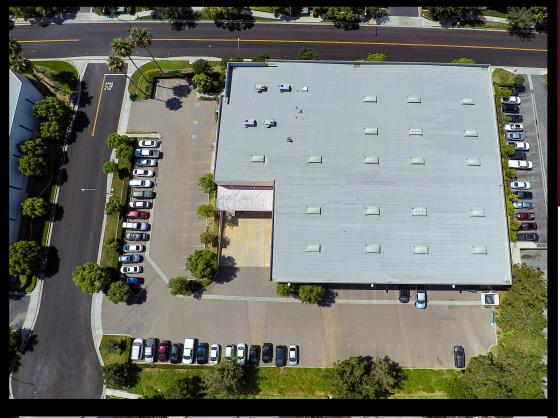

# **RYAN MAGARIAN**

Associate

D: 714.564.7106

C: 714.851.0928

rmagarian@lee-associates.com

LIC: #02063515

Lee & Associates, Inc. - Orange, as exclusive advisor, is pleased to present the opportunity to sublease 845 Challenger St. Consisting of approximately 36,195 square feet freestanding industrial property located in the city of Brea.

# **PROPERTY FEATURES**

- ◆ 36,195 SF Freestanding Industrial Building
- **♦** High Image Building
- ◆ ±6,026SF of Office
- ◆ Built in 2003
- ◆ 24' Warehouse Clear Height
- **♦** 800Amps
- ◆ 2:1 Parking Ratio/ 72 Stalls
- **♦** Fire Sprinklers
- ◆ Two (2) Ground Level Doors
- ◆ Two (2) Dock High Doors
- **◆** Excellent Truck Access