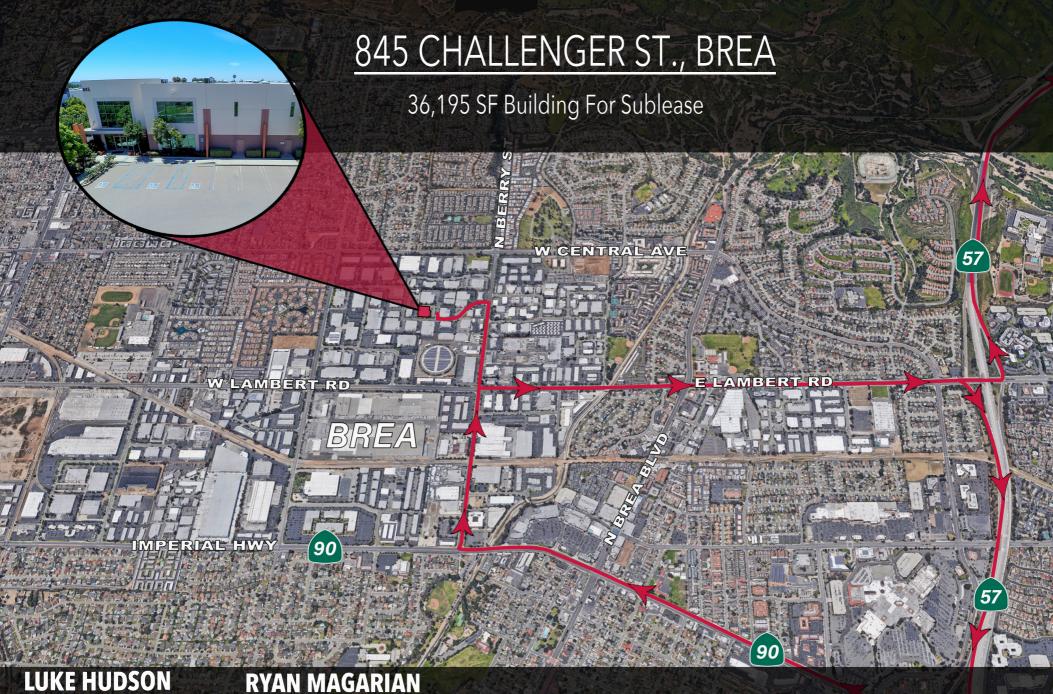

# 845 CHALLENGER ST., BREA

36,195 SF Building For Sublease

# **RYAN MAGARIAN**

Associate

D: 714.564.7106

C: 714.851.0928

rmagarian@lee-associates.com

LIC: #02063515

Lee & Associates, Inc. - Orange, as exclusive advisor, is pleased to present the opportunity to sublease 845 Challenger St. Consisting of approximately 36,195 square feet freestanding industrial property located in the city of Brea.