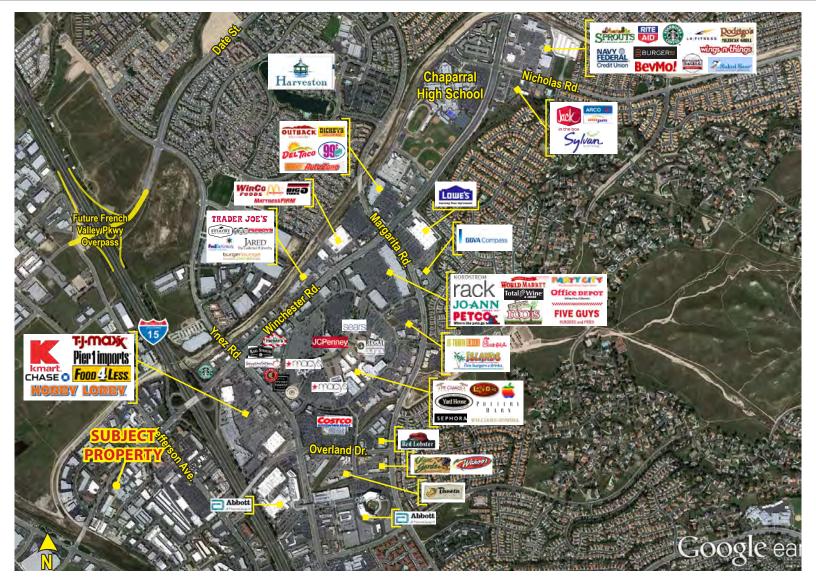

### 41720 WINCHESTER ROAD - TEMECULA, CA

#### **PROPERTY HIGHLIGHTS:**

- Retail & Office Available
- Excellent Winchester Road Exposure
- Prominent Signage
- 2 Large Patios With Dining Areas
- 4/1,000 Parking
- On Lock box

JIM NADAL, ccim, sior • 951.445.4520 • jnadal@leetemecula.com • DRE#01040679