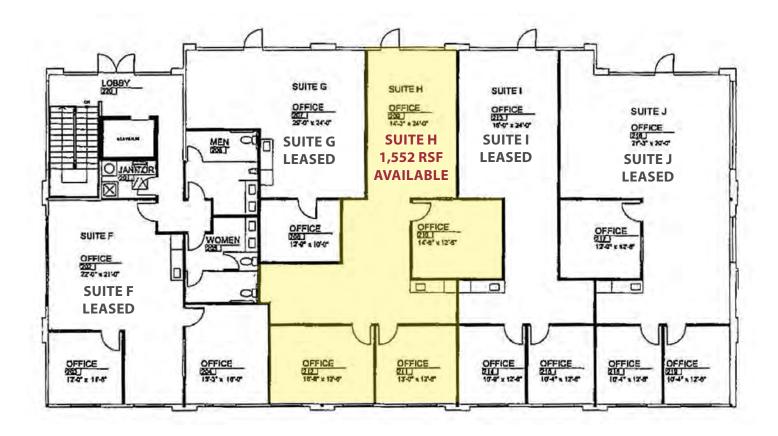

#### 41720 WINCHESTER ROAD - TEMECULA, CA

| OFFICE SPACE AVAILABILITY                                                                              |                               |                               |  |  |  |
|--------------------------------------------------------------------------------------------------------|-------------------------------|-------------------------------|--|--|--|
| SUITE#                                                                                                 | SUITE # SIZE ±RSF LEASE RATE* |                               |  |  |  |
| н                                                                                                      | 1,552                         | \$1.50 PSF/Month <sup>2</sup> |  |  |  |
| <sup>2</sup> Modified Gross does not include premises janitorial or electricity.  Available 10/01/2019 |                               |                               |  |  |  |