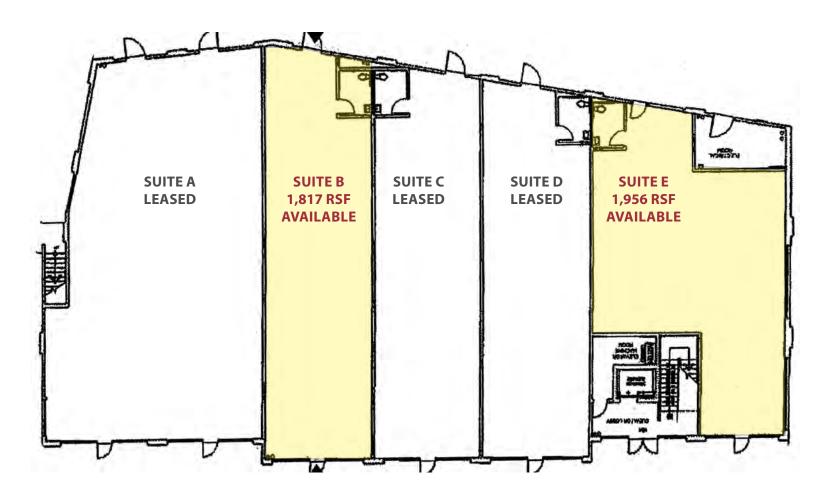

#### 41720 WINCHESTER ROAD - TEMECULA, CA

| RETAIL SPACE AVAILABILITY                 |           |                  |  |  |  |
|-------------------------------------------|-----------|------------------|--|--|--|
| SUITE#                                    | SIZE ±RSF | LEASE RATE*      |  |  |  |
| В                                         | 1,817     | \$1.75 PSF/Month |  |  |  |
| E                                         | 1,956     | \$1.75 PSF/Month |  |  |  |
| *Net of expenses (est. \$0.42 psf/month). |           |                  |  |  |  |