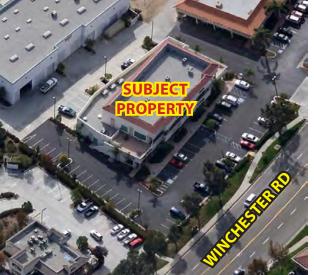

### 41720 WINCHESTER ROAD - TEMECULA, CA

#### **PROPERTY HIGHLIGHTS:**

- Retail & Office Available
- Excellent Winchester Road Exposure
- Prominent Signage
- 2 Large Patios With Dining Areas
- 4/1,000 Parking
- On Lock box

JIM NADAL, ccim, sior • 951.445.4520 • jnadal@leetemecula.com • DRE#01040679