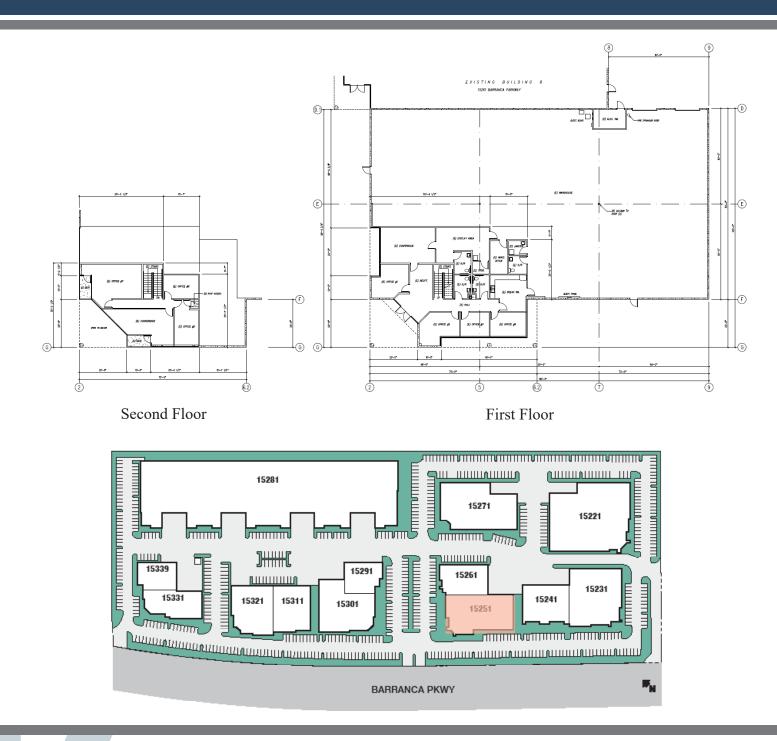

# FOR LEASE - ±14,164 SF

#### **Features**

- Located in the Barranca Business Park, adjacent to the Irvine Transportation Center
- Approximately 3,500 square feet of 2-Story Office Space
- 3:1,000 Parking
- 22' Minimum Clear Height
- Two 10'x12' Ground Level Doors
- 400 Amp, 277/480 Volts, 3 Phase Power
- .33/3000 SF GPM Fire Sprinklers
- Immediate access to 405, 5, and 133 Freeways