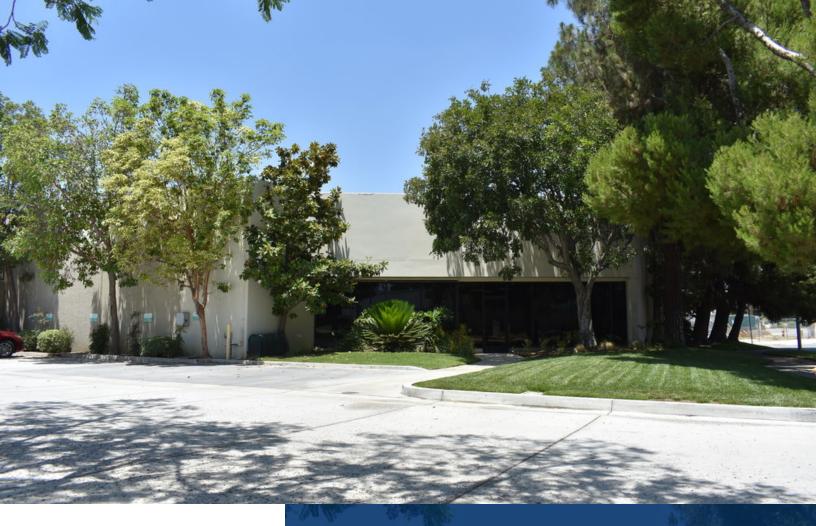

# 22,533 SF FOR SALE FREESTANDING INDUSTRIAL PROPERTY

## FOR SALE 22,533 SF INDUSTRIAL BUILDING

#### **PROPERTY FEATURES**

- 22,533 SF Freestanding Industrial Building
- 2,900 SF of Executive Office (Single Story)
- Four (4) Ground Level Doors
- 17' Warehouse Clearance Height
- 1,000 Amps 277/480V (verify)
- Welding Stations/Spray Booths
- Sprinklered
- Concrete Yard Area
- 8,500 SF of Bonus Metal Building Canopy (Sprinklered)
- Two (2) Bonus Mezzanine Areas
- Four (4) Restrooms
- Electrical Distribution & Copper Airline Distribution Throughout
- Four (4) Clean Air Filters
- 1.19 Acre Land Parcel
- Convenient Freeway Access
- Owner will Leaseback all or half of building for up to 6 months