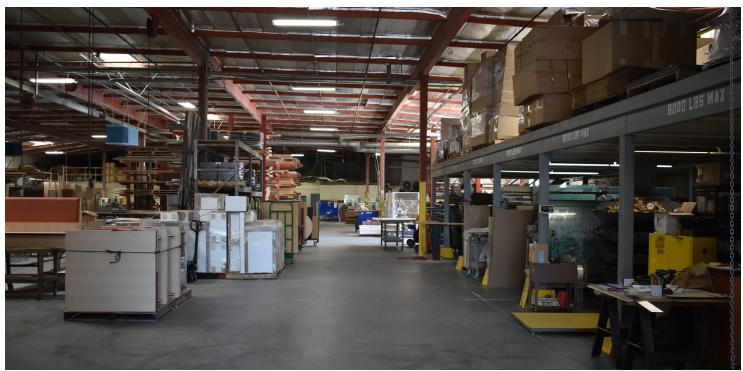

#### **PROPERTY HIGHLIGHTS**

- Excellent Manufacturing/ Distribution Building
- 31,033 SF of Usable Under Roof Area including Metal Building Structure
- 8,500 SF of Bonus Metal Building Canopy (not included in SF)
- Seller will Leaseback all or part of Building, up to 6 Months

#### **PROPERTY FEATURES**

- 22,533 SF Freestanding Industrial Building
- 2,900 SF of Executive Office (Single Story)
- Four (4) Ground Level Doors
- 17' Warehouse Clearance Height
- 1,000 Amps 277/480V (verify)
- Welding Stations/Spray Booths
- Sprinklered
- Concrete Yard Area
- 8,500 SF of Bonus Metal Building Canopy (Sprinklered)
- Two (2) Bonus Mezzanine Areas
- Four (4) Restrooms
- Electrical Distribution & Copper Airline Distribution Throughout
- Four (4) Clean Air Filters
- 1.19 Acre Land Parcel
- Convenient Freeway Access
- Owner will Leaseback all or half of building for up to 6 months