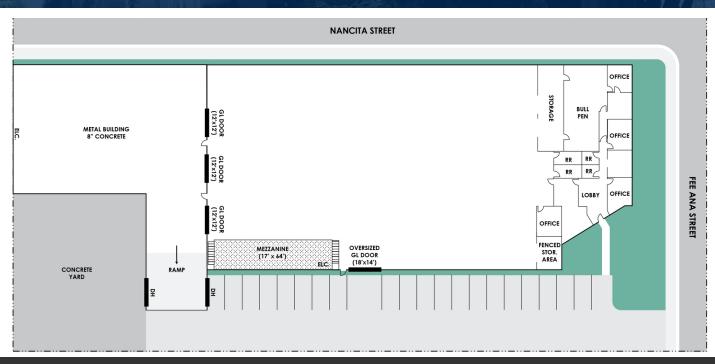

of price, rental or other conditions, prior sale, lease or financing, or withdrawal without notice.



## FOR SALE 22,533 SF INDUSTRIAL BUILDING



#### **PROPERTY FEATURES**

- 22,533 SF Freestanding Industrial Building
- 2,900 SF of Executive Office (Single Story)
- Four (4) Ground Level Doors
- 17' Warehouse Clearance Height
- 1,000 Amps 277/480V (verify)
- Welding Stations/Spray Booths
- Sprinklered
- Concrete Yard Area
- 8,500 SF of Bonus Metal Building Canopy (Sprinklered)
- Two (2) Bonus Mezzanine Areas
- Four (4) Restrooms
- Electrical Distribution & Copper Airline Distribution Throughout
- Four (4) Clean Air Filters
- 1.19 Acre Land Parcel
- Convenient Freeway Access
- Owner will Leaseback all or half of building for up to 6 months







# FOR SALE 22,533 SF INDUSTRIAL BUILDING



#### Site Plan - Not to Scale







## FOR SALE 22,533 SF INDUSTRIAL BUILDING