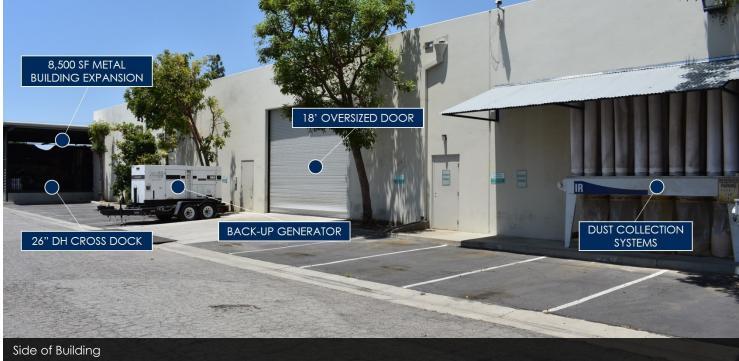

#### **PROPERTY FEATURES**

- 22,533 SF Freestanding Industrial Building
- 2,900 SF of Executive Office (Single Story)
- Four (4) Ground Level Doors
- 17' Warehouse Clearance Height
- 1,000 Amps 277/480V (verify)
- Welding Stations/Spray Booths
- Sprinklered
- Concrete Yard Area
- 8,500 SF of Bonus Metal Building Canopy (Sprinklered)
- Two (2) Bonus Mezzanine Areas
- Four (4) Restrooms
- Electrical Distribution & Copper Airline Distribution Throughout
- Four (4) Clean Air Filters
- 1.19 Acre Land Parcel
- Convenient Freeway Access
- Owner will Leaseback all or half of building for up to 6 months