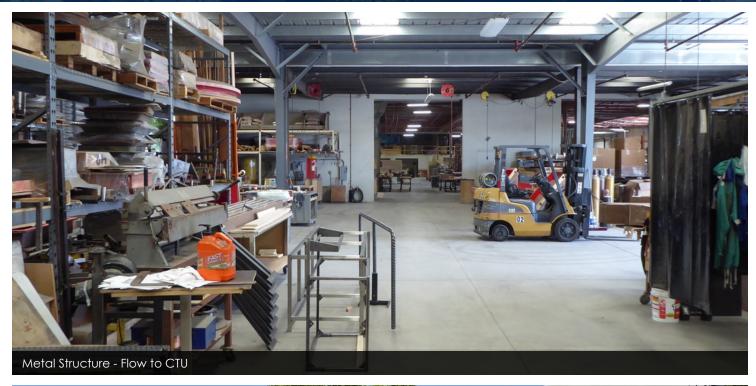

#### **PROPERTY FEATURES**

- 22,533 SF Freestanding Industrial Building
- 2,900 SF of Executive Office (Single Story)
- Four (4) Ground Level Doors
- 17' Warehouse Clearance Height
- 1,000 Amps 277/480V (verify)
- Welding Stations/Spray Booths
- Sprinklered
- Concrete Yard Area
- 8,500 SF of Bonus Metal Building Canopy (Sprinklered)
- Two (2) Bonus Mezzanine Areas
- Four (4) Restrooms
- Electrical Distribution & Copper Airline Distribution Throughout
- Four (4) Clean Air Filters
- 1.19 Acre Land Parcel
- Convenient Freeway Access
- Owner will Leaseback all or half of building for up to 6 months