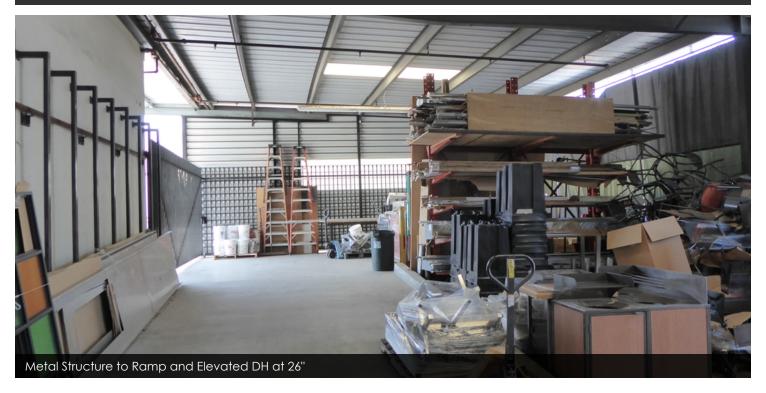

#### **PROPERTY FEATURES**

- 22,533 SF Freestanding Industrial Building
- 2,900 SF of Executive Office (Single Story)
- Four (4) Ground Level Doors
- 17' Warehouse Clearance Height
- 1,000 Amps 277/480V (verify)
- Welding Stations/Spray Booths
- Sprinklered
- Concrete Yard Area
- 8,500 SF of Bonus Metal Building Canopy (Sprinklered)
- Two (2) Bonus Mezzanine Areas
- Four (4) Restrooms
- Electrical Distribution & Copper Airline Distribution Throughout
- Four (4) Clean Air Filters
- 1.19 Acre Land Parcel
- Convenient Freeway Access
- Owner will Leaseback all or half of building for up to 6 months