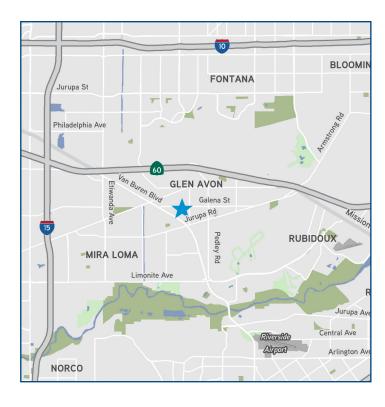

## AVAILABLE | ±6,400 SF FLEX CONDO

9346 Galena Street, Units A & B | Jurupa Valley, CA

- Galena Street Frontage
- Excellent Access to the 60 and 15 Freeways
- Minutes from both Ontario International Airport and Riverside Municipal Airport
- Abundant Housing in Surrounding Area
- Including New Eastvale Developments
- New Cantu Galleano Ranch Rd Off-Ramp from the 15 Freeway