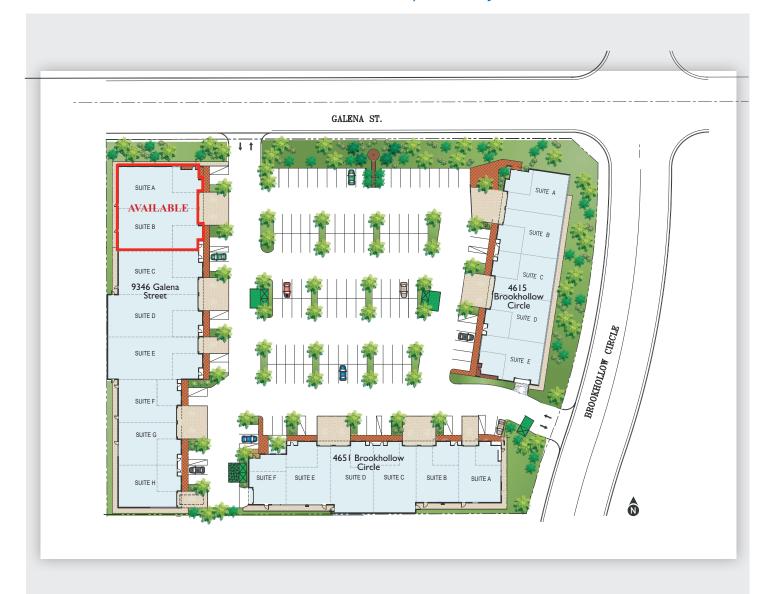

## AVAILABLE | ±6,400 SF FLEX CONDO

9346 Galena Street, Units A & B | Jurupa Valley, CA

- Galena Street Frontage
- Excellent Access to the 60 and 15 Freeways
- Minutes from both Ontario International Airport and Riverside Municipal Airport
- Abundant Housing in Surrounding Area
- Including New Eastvale Developments
- New Cantu Galleano Ranch Rd Off-Ramp from the 15 Freeway