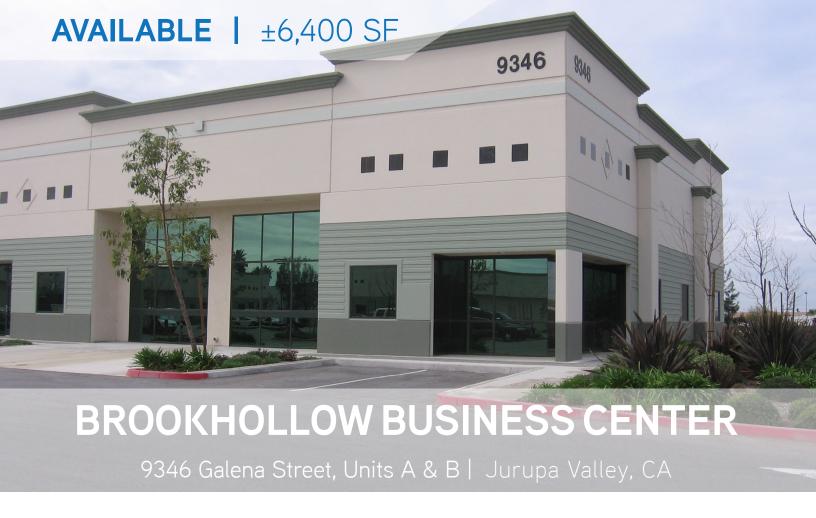

## AVAILABLE | ±6,400 SF FLEX CONDO

9346 Galena Street, Units A & B | Jurupa Valley, CA

- Galena Street Frontage
- Excellent Access to the 60 and 15 Freeways
- Minutes from both Ontario International Airport and Riverside Municipal Airport
- Abundant Housing in Surrounding Area
- Including New Eastvale Developments
- New Cantu Galleano Ranch Rd Off-Ramp from the 15 Freeway

## **Property Highlights:**

- ±6,400 Square Feet
- 550 Square Foot Office
- 1 Ground Level Door (12'x14')
- 18' Minimum Warehouse Clearance
- .25/3,000 GPM Fire Sprinkler System
- 200 Amps 277/480 3 Phase 4 Wire Power
- High-End Office/Restrooms with Granite & Tile
- Metal Halide Warehouse Lighting
- 3:1,000 Square Foot Parking Ratio