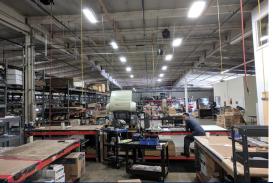

# +22,170 SF FREE STANDING BUILDING FOR LEASE

8633 SORENSEN AVE SANTA FE SPRINGS | CA 90670

±22,170 SF

**FENCED** YARD

800 AMP

FOR MORE INFORMATION, CONTACT: