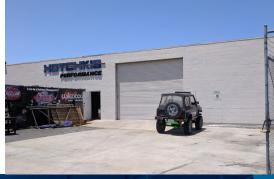

# +22,170 SF FREE STANDING BUILDING FOR LEASE

8633 SORENSEN AVE SANTA FE SPRINGS | CA 90670

±22,170 SF

**FENCED** YARD

800 AMP

FOR MORE INFORMATION, CONTACT: