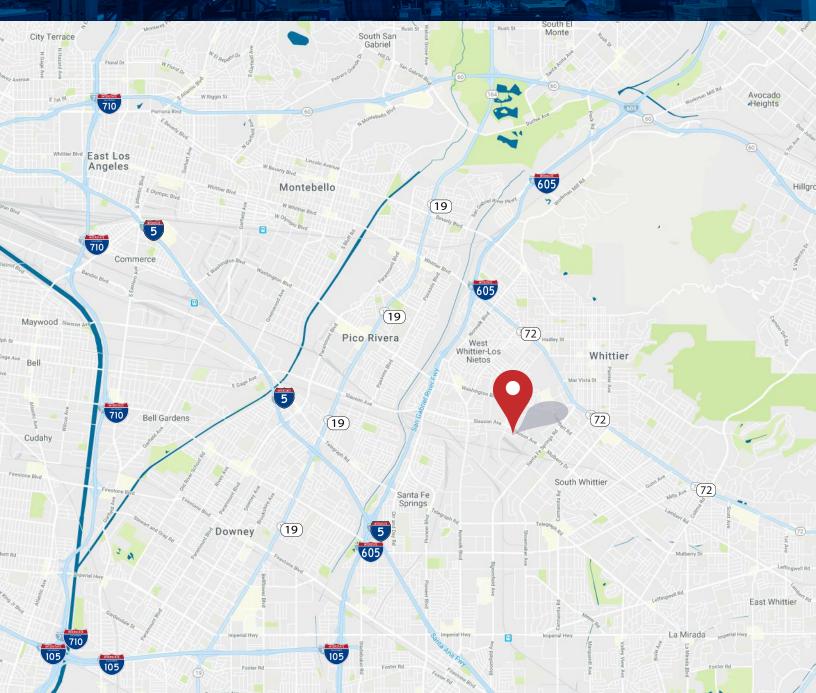

# +22,170 SF FREE STANDING BUILDING FOR LEASE

8633 SORENSEN AVE SANTA FE SPRINGS | CA 90670

±22,170 SF

**FENCED** YARD

800 AMP

FOR MORE INFORMATION, CONTACT:

## 8633 SORENSEN AVE

FOR MORE INFORMATION, CONTACT: