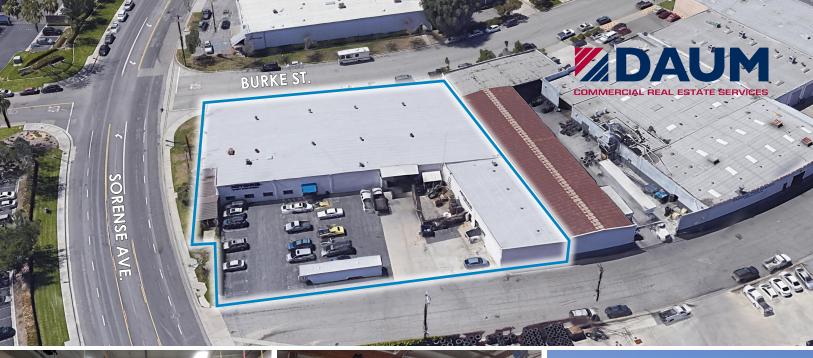

# +22,170 SF FREE STANDING BUILDING FOR LEASE

8633 SORENSEN AVE SANTA FE SPRINGS | CA 90670

±22,170 SF

**FENCED** YARD

800 AMP

FOR MORE INFORMATION, CONTACT:

## 8633 SORENSEN AVE

FOR MORE INFORMATION, CONTACT: