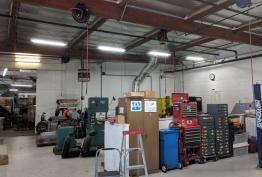

# +22,170 SF FREE STANDING BUILDING FOR LEASE

8633 SORENSEN AVE SANTA FE SPRINGS | CA 90670

±22,170 SF

**FENCED** YARD

800 AMP

FOR MORE INFORMATION, CONTACT: