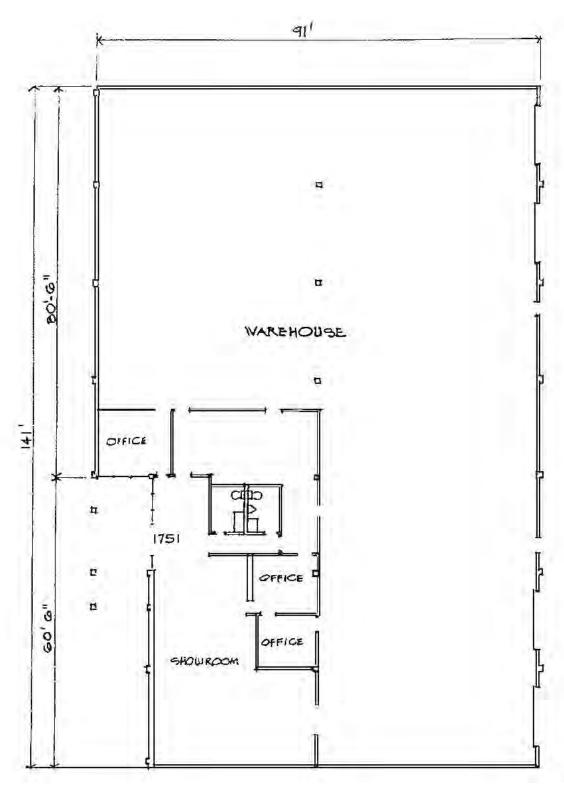

#### **FEATURES:**

- Freestanding Industrial Building 12,000 Sq. Ft.
- Approx. 2,200 SF HVAC Office / Showroom Area
- 800 Amp. 120/208 Volt 3-Phase Power
- Four (4) 12' x 14' Ground-Level Truck Doors
- Irvine Business Complex Location / Near Airport
- Two (2) Restrooms
- 16' Minimum Clearance
- 33 Parking Spaces
- Lot Size: 33,000 SF
- Possible Fenced Yard Area

1751 MCGAW AVE. IRVINE, CA 92614 12,000 SQ.FT.

For reference purposes only . . . not to scale.