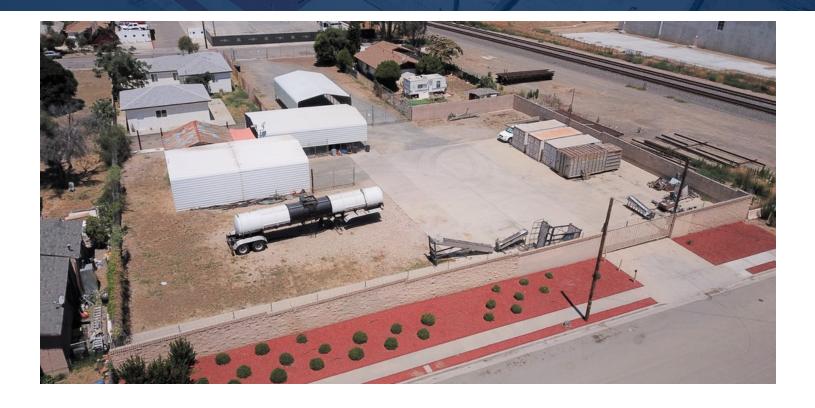

## FOR SALE OR LEASE

±25,264 SF OF INDUSTRIAL LAND

## **PROPERTY HIGHLIGHTS**

- ±25,264 SF (0.58 Acre) of Industrial
- ±500 SF Freestanding Office/Storage Building
- Concrete Paved & Crushed Gravel Surface
- Block Wall with Perimeter Yard Lights
- 220V 3 Phase Power (verify)

- Water & Sewer to Site
- Potentially Expandable to 33,354 SF
- Zoned M-1 (Light Industrial)
- Desirable West Corona Location
- Immediate 91 & 15 Freeway Access

FOR MORE INFORMATION PLEASE CONTACT:

DENNIS HOLT VICE PRESIDENT