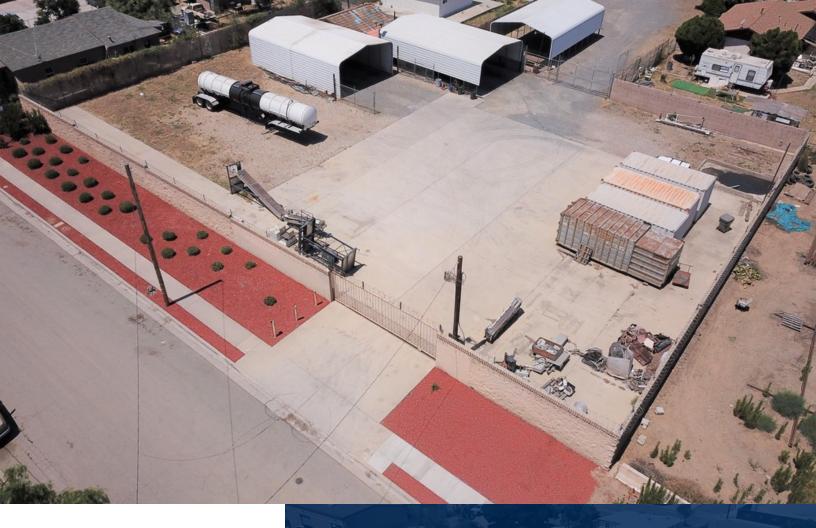

## FOR SALE OR LEASE

±25,264 SF OF INDUSTRIAL LAND

## **PROPERTY HIGHLIGHTS**

- ±25,264 SF (0.58 Acre) of Industrial
- ±500 SF Freestanding Office/Storage Building
- Concrete Paved & Crushed Gravel Surface
- Block Wall with Perimeter Yard Lights
- 220V 3 Phase Power (verify)

- Water & Sewer to Site
- Potentially Expandable to 33,354 SF
- Zoned M-1 (Light Industrial)
- Desirable West Corona Location
- Immediate 91 & 15 Freeway Access

FOR MORE INFORMATION PLEASE CONTACT:

DENNIS HOLT VICE PRESIDENT