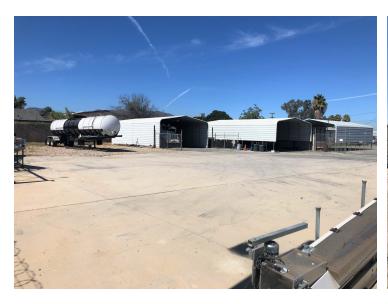

## **PROPERTY HIGHLIGHTS**

- ±25,264 SF (0.58 Acre) of Industrial
- ±500 SF Freestanding Office/Storage Building
- Concrete Paved & Crushed Gravel Surface
- Block Wall with Perimeter Yard Lights
- 220V 3 Phase Power (verify)