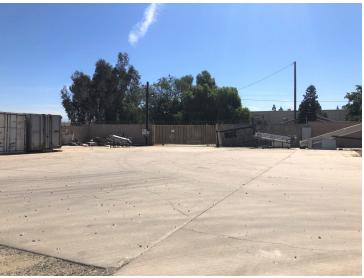

## FOR SALE OR LEASE

±25,264 SF OF INDUSTRIAL LAND

## **PROPERTY HIGHLIGHTS**

- ±25,264 SF (0.58 Acre) of Industrial
- ±500 SF Freestanding Office/Storage Building
- Concrete Paved & Crushed Gravel Surface
- Block Wall with Perimeter Yard Lights
- 220V 3 Phase Power (verify)

- Water & Sewer to Site
- Potentially Expandable to 33,354 SF
- Zoned M-1 (Light Industrial)
- Desirable West Corona Location
- Immediate 91 & 15 Freeway Access

FOR MORE INFORMATION PLEASE CONTACT:

DENNIS HOLT VICE PRESIDENT