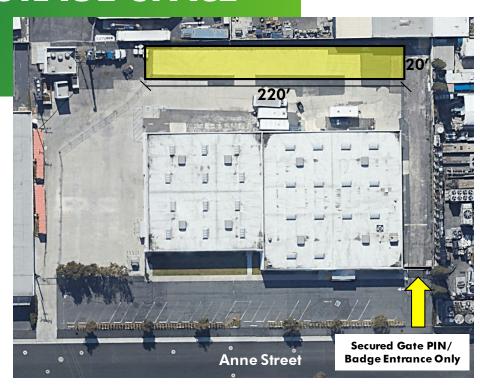

## **SECURE STORAGE SPACE**

2110
ANNE STREET
Santa Ana, California 92704

## **STORAGE FEATURES**

- +  $\pm 4,400$  SF of Yard Space
- + Secure Storage Area
- + 24/7 Gate Access
- + Secured Gate PIN/Badge Entrance Only
- + Additional Office Potentially Available
- + Close Access to the San Diego (405) Freeway and the (73) Toll Road