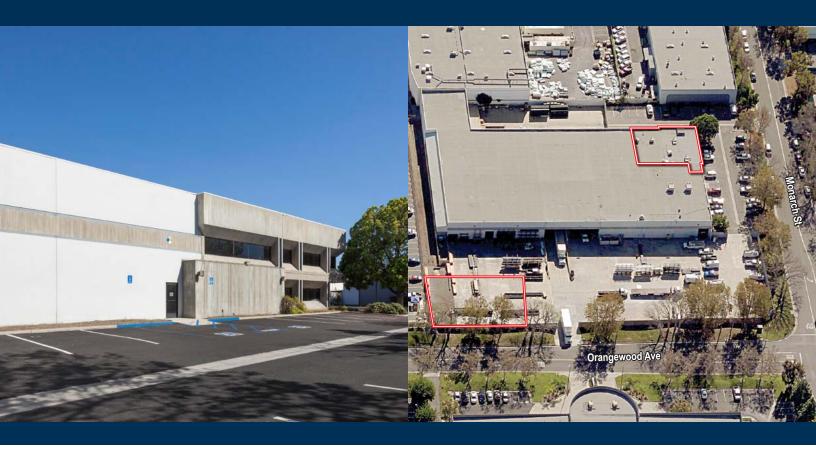

## FOR SUBLEASE | OFFICE SPACE & YARD

11552 Monarch Street, Garden Grove, CA

### **PROPERTY FEATURES**

- ± 4,322 SF 2nd Story Office Space
- Competitive Sublease Rate
- Newly Renovated
- 2 Restrooms
- Kichenette
- · Glass Lined Perimeter Offices
- 4:1 Parking Ratio
- Can Combine with 9,800 SF of Secured Fenced Yard
- · Signage May Be Available
- Immediate Access to the 22, 405 & 605 Freeways