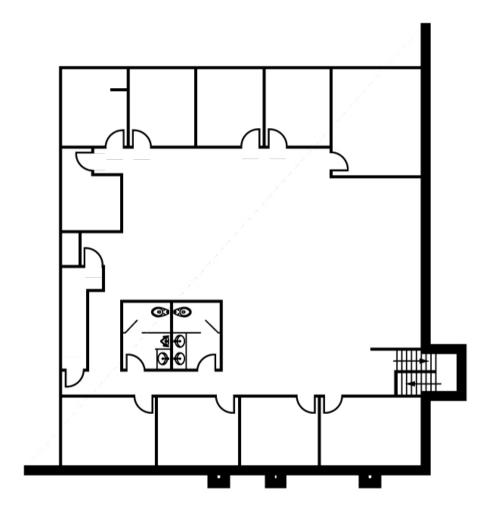

## FOR SUBLEASE | OFFICE SPACE & YARD

11552 Monarch Street, Garden Grove, CA



### **PROPERTY FEATURES**

- ± 4,322 SF 2nd Story Office Space
- Competitive Sublease Rate
- Newly Renovated
- 2 Restrooms
- Kichenette
- · Glass Lined Perimeter Offices
- 4:1 Parking Ratio
- Can Combine with 9,800 SF of Secured Fenced Yard
- · Signage May Be Available
- Immediate Access to the 22, 405 & 605 Freeways



#### **ERIC SMITH**

Vice President 714.935.2310 esmith@voitco.com Lic. #01940591



# FOR SUBLEASE | OFFICE SPACE & YARD

11552 Monarch Street, Garden Grove, CA

## **FLOOR PLAN**



### **ERIC SMITH**

Vice President 714.935.2310 esmith@voitco.com Lic. #01940591